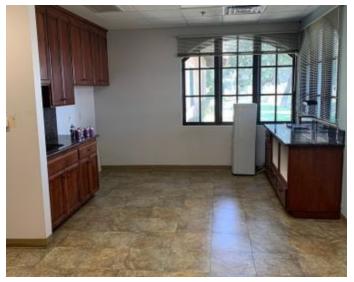

#### **PROPERTY OVERVIEW**

Located in the popular Mission Oaks Plaza. Mission San Luis Obispo has 2,999 SF available for lease. Current floorplan has 4 private offices with an extra large bullpen area( space can be demised to suit Tenant's specific needs). Tenant can select flooring and paint colors. Large break room, common area restrooms and shared main lobby. Easy Hwy 198 access near Visalia Medical Clinic and Applebee's.

#### **PROPERTY HIGHLIGHTS**

- Mission Oaks Plaza- Mission San Luis Obispo
- Lovely rustic architecture
- Convenient freeway access

SHARI AGUIRRE

559.625.2128 shari@zeebre.com CalDRE #01115021