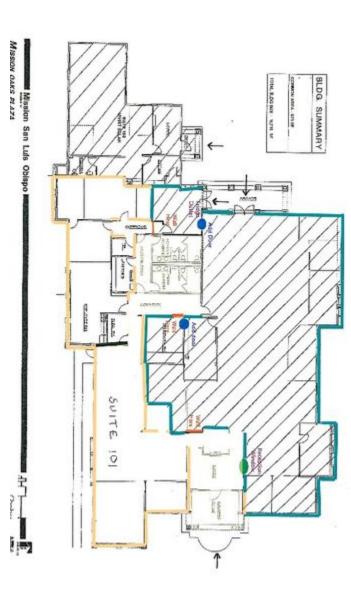

#### Floor Plans

SHARI AGUIRRE 559.625.2128 shari@zeebre.com CalDRE #01115021

#### **PROPERTY OVERVIEW**

Located in the popular Mission Oaks Plaza. Mission San Luis Obispo has 2,999 SF available for lease. Current floorplan has 4 private offices with an extra large bullpen area( space can be demised to suit Tenant's specific needs). Tenant can select flooring and paint colors. Large break room, common area restrooms and shared main lobby. Easy Hwy 198 access near Visalia Medical Clinic and Applebee's.