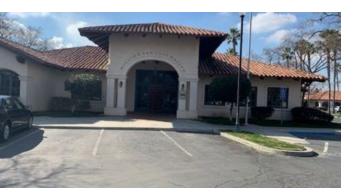

#### **PROPERTY OVERVIEW**

Located in the popular Mission Oaks Plaza. Mission San Luis Obispo has 2,999 SF available for lease. Current floorplan has 4 private offices with an extra large bullpen area( space can be demised to suit Tenant's specific needs). Tenant can select flooring and paint colors. Large break room, common area restrooms and shared main lobby. Easy Hwy 198 access near Visalia Medical Clinic and Applebee's.

#### **PROPERTY HIGHLIGHTS**

- Mission Oaks Plaza- Mission San Luis Obispo
- Lovely rustic architecture
- Convenient freeway access

SHARI AGUIRRE

559.625.2128 shari@zeebre.com CalDRE #01115021

#### **Additional Photos**

SHARI AGUIRRE 559.625.2128 shari@zeebre.com CalDRE #01115021