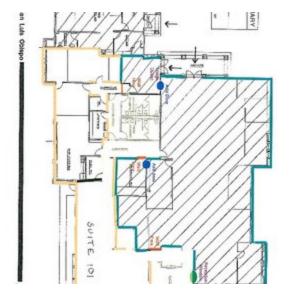

Male)   | 34.5   | 32.7    | 31.4    |
| Average age (Female) | 38.3   | 34.6    | 33.1    |

| HOUSEHOLDS & INCOME | 1 MILE    | 3 MILES   | 5 MILES   |
|---------------------|-----------|-----------|-----------|
| Total households    | 3,567     | 20,045    | 38,638    |
| # of persons per HH | 2.6       | 2.9       | 3.1       |
| Average HH income   | \$72,370  | \$74,944  | \$70,098  |
| Average house value | \$278,709 | \$294,669 | \$279,449 |

<sup>\*</sup> Demographic data derived from 2010 US Census



SHARI AGUIRRE

559.625.2128 shari@zeebre.com CalDRE #01115021



#### **Additional Photos**









SHARI AGUIRRE 559.625.2128 shari@zeebre.com CalDRE #01115021



#### Floor Plans



SHARI AGUIRRE 559.625.2128 shari@zeebre.com CalDRE #01115021



#### **Additional Photos**

















SHARI AGUIRRE 559.625.2128 shari@zeebre.com CalDRE #01115021