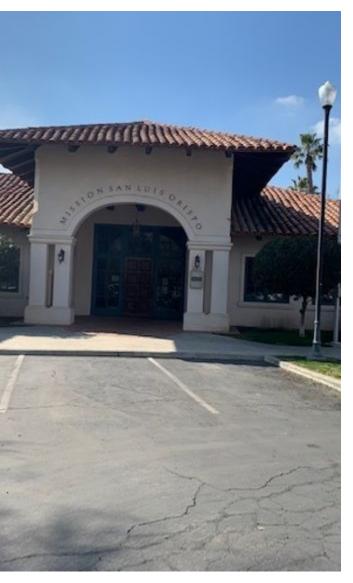

#### **PROPERTY OVERVIEW**

Located in the popular Mission Oaks Plaza. Mission San Luis Obispo has 2,999 SF available for lease. Current floorplan has 4 private offices with an extra large bullpen area( space can be demised to suit Tenant's specific needs). Tenant can select flooring and paint colors. Large break room, common area restrooms and shared main lobby. Easy Hwy 198 access near Visalia Medical Clinic and Applebee's.

#### **PROPERTY HIGHLIGHTS**

- Mission Oaks Plaza- Mission San Luis Obispo
- Lovely rustic architecture
- Convenient freeway access

SHARI AGUIRRE

559.625.2128 shari@zeebre.com CalDRE #01115021