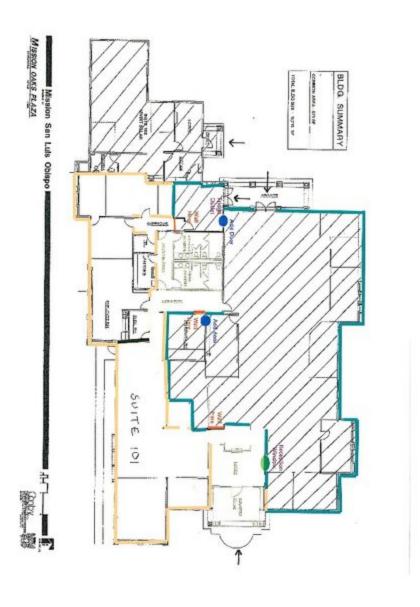

#### Floor Plans

SHARI AGUIRRE 559.625.2128 shari@zeebre.com CalDRE #01115021

#### **PROPERTY OVERVIEW**

Located in the popular Mission Oaks Plaza. Mission San Luis Obispo has 2,999 SF available for lease. Current floorplan has 4 private offices with an extra large bullpen area( space can be demised to suit Tenant's specific needs). Tenant can select flooring and paint colors. Large break room, common area restrooms and shared main lobby. Easy Hwy 198 access near Visalia Medical Clinic and Applebee's.