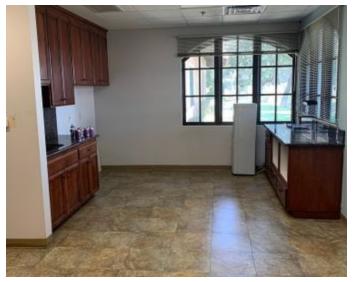

#### PROPERTY OVERVIEW

Located in the popular Mission Oaks Plaza. Mission San Luis Obispo has 3,886 SF available for lease. Current floorplan has 4 private offices with an extra large bullpen area( space can be demised to suit Tenant's specific needs). Tenant can select flooring and paint colors. Large break room, common area restrooms and shared main lobby. Easy Hwy 198 access near Visalia Medical Clinic and Applebee's.

#### **Additional Photos**

SHARI AGUIRRE 559.625.2128 shari@zeebre.com CalDRE #01115021