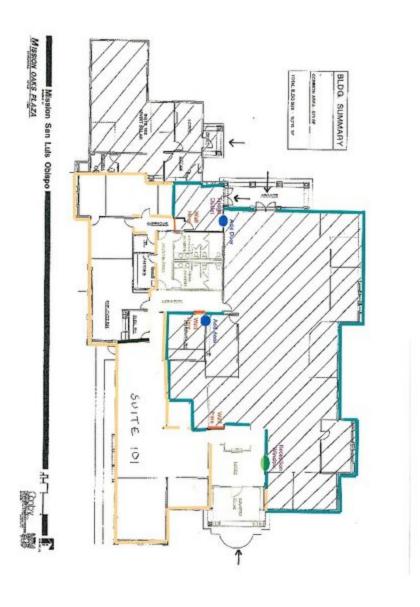

| 36.0   | 33.5    | 32.0    |
| Average age (Male)   | 34.5   | 32.7    | 31.4    |
| Average age (Female) | 38.3   | 34.6    | 33.1    |
|                      |        |         |         |

| HOUSEHOLDS & INCOME | 1 MILE    | 3 MILES   | 5 MILES   |
|---------------------|-----------|-----------|-----------|
| Total households    | 3,567     | 20,045    | 38,638    |
| # of persons per HH | 2.6       | 2.9       | 3.1       |
| Average HH income   | \$72,370  | \$74,944  | \$70,098  |
| Average house value | \$278,709 | \$294,669 | \$279,449 |

<sup>\*</sup> Demographic data derived from 2010 US Census



SHARI AGUIRRE

559.625.2128 shari@zeebre.com CalDRE #01115021



#### **Additional Photos**









SHARI AGUIRRE 559.625.2128 shari@zeebre.com CalDRE #01115021



#### Floor Plans



SHARI AGUIRRE 559.625.2128 shari@zeebre.com CalDRE #01115021



#### **Additional Photos**

















SHARI AGUIRRE 559.625.2128 shari@zeebre.com CalDRE #01115021