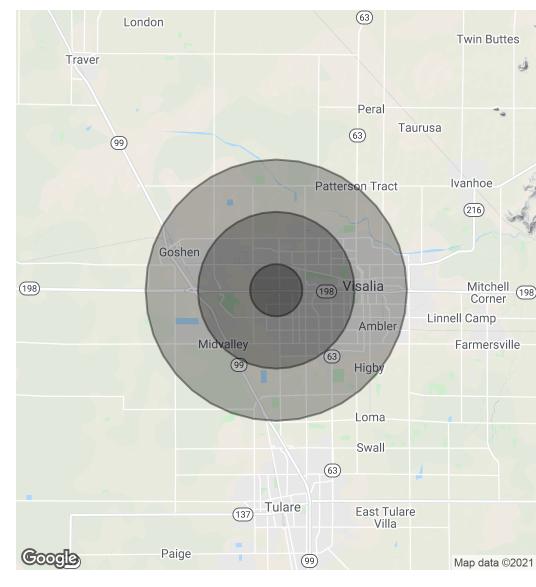

### Demographics Map & Report

| POPULATION           | 1 MILE | 3 MILES | 5 MILES |
|----------------------|--------|---------|---------|
| Total Population     | 9,274  | 57,526  | 118,297 |
| Average age          | 36.0   | 33.5    | 32.0    |
| Average age (Male)   | 34.5   | 32.7    | 31.4    |
| Average age (Female) | 38.3   | 34.6    | 33.1    |
|                      |        |         |         |

| HOUSEHOLDS & INCOME | 1 MILE    | 3 MILES   | 5 MILES   |
|---------------------|-----------|-----------|-----------|
| Total households    | 3,567     | 20,045    | 38,638    |
| # of persons per HH | 2.6       | 2.9       | 3.1       |
| Average HH income   | \$72,370  | \$74,944  | \$70,098  |
| Average house value | \$278,709 | \$294,669 | \$279,449 |

<sup>\*</sup> Demographic data derived from 2010 US Census

SHARI AGUIRRE

559.625.2128 shari@zeebre.com CalDRE #01115021