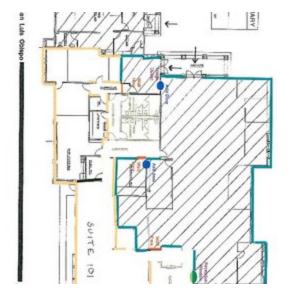

Female) | 38.3   | 34.6    | 33.1    |
|                      |        |         |         |

| HOUSEHOLDS & INCOME | 1 MILE    | 3 MILES   | 5 MILES   |
|---------------------|-----------|-----------|-----------|
| Total households    | 3,567     | 20,045    | 38,638    |
| # of persons per HH | 2.6       | 2.9       | 3.1       |
| Average HH income   | \$72,370  | \$74,944  | \$70,098  |
| Average house value | \$278,709 | \$294,669 | \$279,449 |

<sup>\*</sup> Demographic data derived from 2010 US Census



SHARI AGUIRRE

559.625.2128 shari@zeebre.com CalDRE #01115021



#### **Additional Photos**









SHARI AGUIRRE 559.625.2128 shari@zeebre.com CalDRE #01115021



#### Floor Plans



SHARI AGUIRRE 559.625.2128 shari@zeebre.com CalDRE #01115021



#### **Additional Photos**

















SHARI AGUIRRE 559.625.2128 shari@zeebre.com CalDRE #01115021