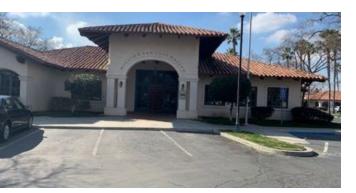

#### PROPERTY OVERVIEW

Located in the popular Mission Oaks Plaza. Mission San Luis Obispo has 3,886 SF available for lease. Current floorplan has 4 private offices with an extra large bullpen area( space can be demised to suit Tenant's specific needs). Tenant can select flooring and paint colors. Large break room, common area restrooms and shared main lobby. Easy Hwy 198 access near Visalia Medical Clinic and Applebee's.

#### **PROPERTY HIGHLIGHTS**

- Mission Oaks Plaza- Mission San Luis Obispo
- Lovely rustic architecture
- Convenient freeway access

SHARI AGUIRRE

559.625.2128 shari@zeebre.com CalDRE #01115021 132 N Akers St Visalia, CA 93291-5121 559.625.2128 | zeebre.com