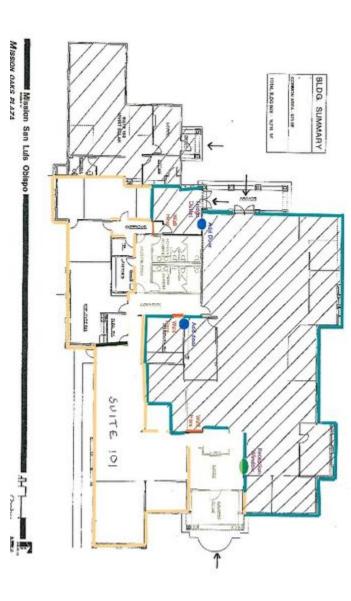

-----|
| Total Population     | 9,274  | 57,526  | 118,297 |
| Average age          | 36.0   | 33.5    | 32.0    |
| Average age (Male)   | 34.5   | 32.7    | 31.4    |
| Average age (Female) | 38.3   | 34.6    | 33.1    |
|                      |        |         |         |

| HOUSEHOLDS & INCOME | 1 MILE    | 3 MILES   | 5 MILES   |
|---------------------|-----------|-----------|-----------|
| Total households    | 3,567     | 20,045    | 38,638    |
| # of persons per HH | 2.6       | 2.9       | 3.1       |
| Average HH income   | \$72,370  | \$74,944  | \$70,098  |
| Average house value | \$278,709 | \$294,669 | \$279,449 |

<sup>\*</sup> Demographic data derived from 2010 US Census



SHARI AGUIRRE

559.625.2128 shari@zeebre.com CalDRE #01115021



#### **Additional Photos**









SHARI AGUIRRE 559.625.2128 shari@zeebre.com CalDRE #01115021



#### Floor Plans



SHARI AGUIRRE 559.625.2128 shari@zeebre.com CalDRE #01115021



#### **Additional Photos**

















SHARI AGUIRRE 559.625.2128 shari@zeebre.com CalDRE #01115021