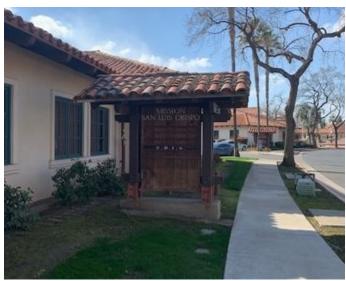

#### PROPERTY OVERVIEW

Located in the popular Mission Oaks Plaza. Mission San Luis Obispo has 3,886 SF available for lease. Current floorplan has 4 private offices with an extra large bullpen area( space can be demised to suit Tenant's specific needs). Tenant can select flooring and paint colors. Large break room, common area restrooms and shared main lobby. Easy Hwy 198 access near Visalia Medical Clinic and Applebee's.

#### **PROPERTY HIGHLIGHTS**

- Mission Oaks Plaza- Mission San Luis Obispo
- Lovely rustic architecture
- Convenient freeway access

SHARI AGUIRRE

559.625.2128 shari@zeebre.com CalDRE #01115021 132 N Akers St Visalia, CA 93291-5121 559.625.2128 | zeebre.com