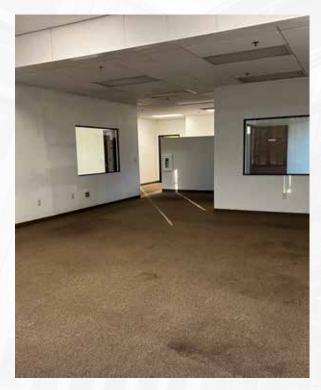

# FOR LEASE - 1,400 SF - MISSION OAKS PLAZA

Reception Area, 3 private Offices, Large Bullpen, Coffee Bar, Private Restroom
5429 Avenida de los Robles Suite 102, Visalia, CA 93291



For Lease • 1,400 SF - Popular Mission Oaks Plaza

#### LISTING HIGHLIGHTS

Located in the popular Mission Oaks Plaza. Mission San Luis Obispo has 1,400 SF available for lease. The floor plan includes reception area, 3 private offices with an extra large bullpen area, coffee bar, and private restroom. Tenant can select new carpet and paint colors. Easy Hwy 198 access near Visalia Medical Clinic and Applebee's.

SALE PRICE: \$1.50/SF NNN

TYPE: OFFICE SF: 1.400 SF





132 N. Akers St., Visalia, CA 93291 · (559) 625-2128

## INTERIOR PHOTOS









## INTERIOR OFFICES







## **DEMOGRAPHICS**

| POPULATION            | 1 Mile | 3 Mile | 5 Mile  |
|-----------------------|--------|--------|---------|
| 2018 TOTAL POPULATION | 10,587 | 72,322 | 131,771 |
| Average Age           | 26.1   | 30.9   | 31.8    |
| Average Age (Male)    | 25.6   | 30.3   | 31.0    |
| Average Age (Female)  | 27.2   | 32.6   | 33.5    |

| HOUSEHOLDS          | 1 Mile    | 3 Mile    | 5 Mile    |
|---------------------|-----------|-----------|-----------|
| Total Households    | 2,906     | 22,900    | 43,502    |
| # of Persons per HH | 3.6       | 3.2       | 3.0       |
| Average HH Income   | \$48,244  | \$64,358  | \$66,694  |
| Average House Value | \$177,045 | \$263,934 | \$276,893 |



#### FOR LEASE • 1,400 SF - Popular Mission Oaks Plaza 5429 Avenida de los Robles Sui