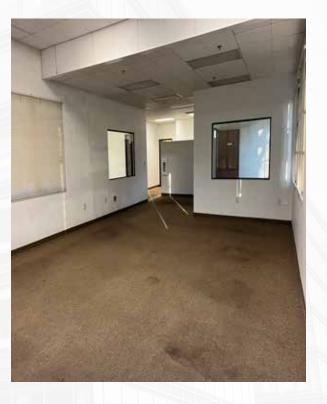

# FOR LEASE - 1,400 SF - MISSION OAKS PLAZA

Reception Area, 3 private Offices, Large Bullpen, Coffee Bar, Private Restroom
5429 Avenida de los Robles Suite 102, Visalia, CA 93291



For Lease • 1,400 SF - Popular Mission Oaks Plaza

#### LISTING HIGHLIGHTS

Located in the popular Mission Oaks Plaza. Mission San Luis Obispo has 1,400 SF available for lease. The floor plan includes reception area, 3 private offices with an extra large bullpen area, coffee bar, and private restroom. Tenant can select new carpet and paint colors. Easy Hwy 198 access near Visalia Medical Clinic and Applebee's.

SALE PRICE: \$1.50/SF NNN

TYPE: OFFICE SF: 1.400 SF





132 N. Akers St., Visalia, CA 93291 · (559) 625-2128

## INTERIOR PHOTOS









## INTERIOR OFFICES







## **DEMOGRAPHICS**

| POPULATION            | 1 Mile | 3 Mile | 5 Mile  |
|-----------------------|--------|--------|---------|
| 2018 TOTAL POPULATION | 10,587 | 72,322 | 131,771 |
| Average Age           | 26.1   | 30.9   | 31.8    |
| Average Age (Male)    | 25.6   | 30.3   | 31.0    |
| Average Age (Female)  | 27.2   | 32.6   | 33.5    |

| HOUSEHOLDS          | 1 Mile    | 3 Mile    | 5 Mile    |
|---------------------|-----------|-----------|-----------|
| Total Households    | 2,906     | 22,900    | 43,502    |
| # of Persons per HH | 3.6       | 3.2       | 3.0       |
| Average HH Income   | \$48,244  | \$64,358  | \$66,694  |
| Average House Value | \$177,045 | \$263,934 | \$276,893 |



#### FOR LEASE • 1,400 SF - Popular Mission Oaks Plaza 5429 Avenida de los Robles Suite 1