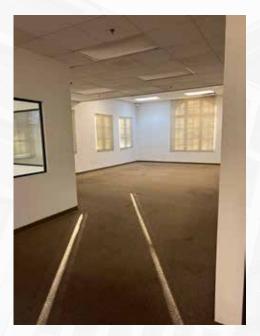

# FOR LEASE - 1,400 SF - MISSION OAKS PLAZA

Reception Area, 3 private Offices, Large Bullpen, Coffee Bar, Private Restroom
5429 Avenida de los Robles Suite 102, Visalia, CA 93291



For Lease • 1,400 SF - Popular Mission Oaks Plaza

#### LISTING HIGHLIGHTS

Located in the popular Mission Oaks Plaza. Mission San Luis Obispo has 1,400 SF available for lease. The floor plan includes reception area, 3 private offices with an extra large bullpen area, coffee bar, and private restroom. Tenant can select new carpet and paint colors. Easy Hwy 198 access near Visalia Medical Clinic and Applebee's.

SALE PRICE: \$1.50/SF NNN

TYPE: OFFICE SF: 1.400 SF





132 N. Akers St., Visalia, CA 93291 · (559) 625-2128

## INTERIOR PHOTOS









## INTERIOR OFFICES







## **DEMOGRAPHICS**

| POPULATION            | 1 Mile | 3 Mile | 5 Mile  |
|-----------------------|--------|--------|---------|
| 2018 TOTAL POPULATION | 10,587 | 72,322 | 131,771 |
| Average Age           | 26.1   | 30.9   | 31.8    |
| Average Age (Male)    | 25.6   | 30.3   | 31.0    |
| Average Age (Female)  | 27.2   | 32.6   | 33.5    |

| HOUSEHOLDS          | 1 Mile    | 3 Mile    | 5 Mile    |
|---------------------|-----------|-----------|-----------|
| Total Households    | 2,906     | 22,900    | 43,502    |
| # of Persons per HH | 3.6       | 3.2       | 3.0       |
| Average HH Income   | \$48,244  | \$64,358  | \$66,694  |
| Average House Value | \$177,045 | \$263,934 | \$276,893 |



#### FOR LEASE • 1,400 SF - Popular Mission Oaks Plaza 5