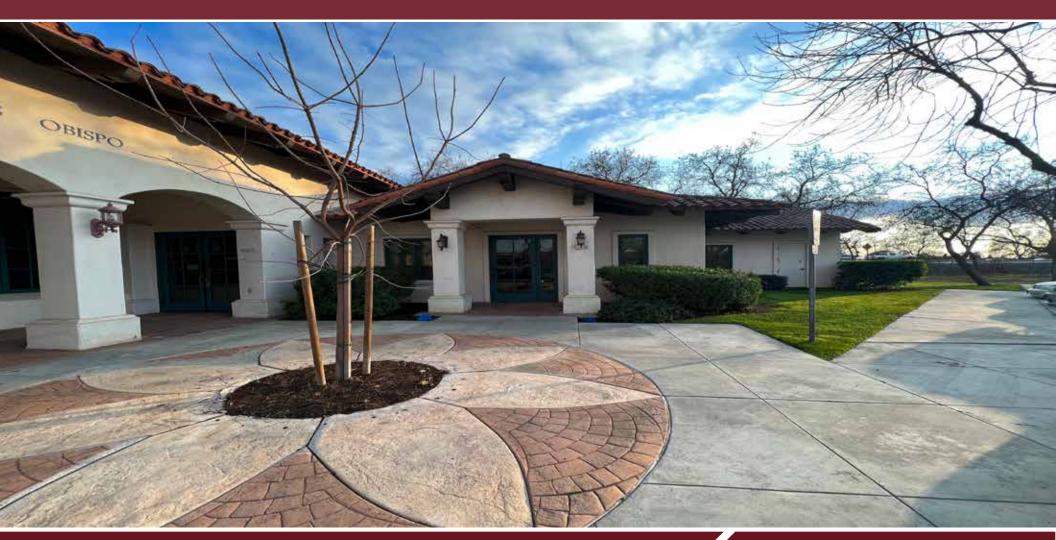

# FOR LEASE - 1,400 SF - MISSION OAKS PLAZA

Reception Area, 3 private Offices, Large Bullpen, Coffee Bar, Private Restroom
5429 Avenida de los Robles Suite 102, Visalia, CA 93291

For Lease • 1,400 SF - Popular Mission Oaks Plaza

#### LISTING HIGHLIGHTS

Located in the popular Mission Oaks Plaza. Mission San Luis Obispo has 1,400 SF available for lease. The floor plan includes reception area, 3 private offices with an extra large bullpen area, coffee bar, and private restroom. Tenant can select new carpet and paint colors. Easy Hwy 198 access near Visalia Medical Clinic and Applebee's.