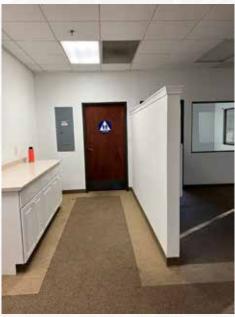

# FOR LEASE - 1,400 SF - MISSION OAKS PLAZA

Reception Area, 3 private Offices, Large Bullpen, Coffee Bar, Private Restroom
5429 Avenida de los Robles Suite 102, Visalia, CA 93291



For Lease • 1,400 SF - Popular Mission Oaks Plaza

#### LISTING HIGHLIGHTS

Located in the popular Mission Oaks Plaza. Mission San Luis Obispo has 1,400 SF available for lease. The floor plan includes reception area, 3 private offices with an extra large bullpen area, coffee bar, and private restroom. Tenant can select new carpet and paint colors. Easy Hwy 198 access near Visalia Medical Clinic and Applebee's.

SALE PRICE: \$1.50/SF NNN

TYPE: OFFICE SF: 1.400 SF





132 N. Akers St., Visalia, CA 93291 · (559) 625-2128

## INTERIOR PHOTOS









## INTERIOR OFFICES







## **DEMOGRAPHICS**

| POPULATION            | 1 Mile | 3 Mile | 5 Mile  |
|-----------------------|--------|--------|---------|
| 2018 TOTAL POPULATION | 10,587 | 72,322 | 131,771 |
| Average Age           | 26.1   | 30.9   | 31.8    |
| Average Age (Male)    | 25.6   | 30.3   | 31.0    |
| Average Age (Female)  | 27.2   | 32.6   | 33.5    |

| HOUSEHOLDS          | 1 Mile    | 3 Mile    | 5 Mile    |
|---------------------|-----------|-----------|-----------|
| Total Households    | 2,906     | 22,900    | 43,502    |
| # of Persons per HH | 3.6       | 3.2       | 3.0       |
| Average HH Income   | \$48,244  | \$64,358  | \$66,694  |
| Average House Value | \$177,045 | \$263,934 | \$276,893 |



#### FOR LEASE • 1,400 SF - Popular Mission Oaks Plaza 542