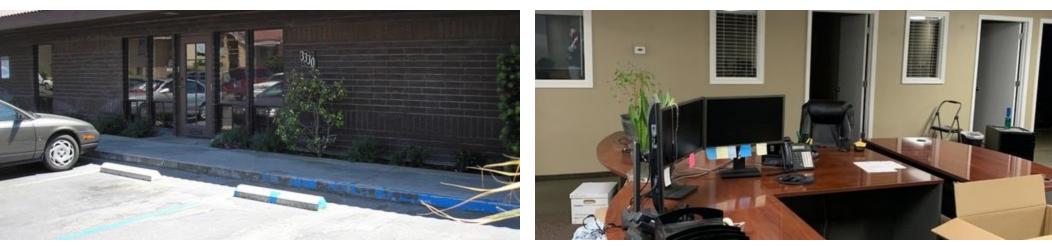

#### **Executive Summary**

| LEASE RATE       | \$1.25 SF/MONTH      | PROPERTY OVERVIEW                                                                                                                             |
|------------------|----------------------|-----------------------------------------------------------------------------------------------------------------------------------------------|
|                  | \$1.23 SI / MONTH    | Available 3/1/22. Reasonable rent rate on this mid size office space. Spacious lobby or reception with lots of glass looking in               |
| OFFERING SUMMARY |                      | large bullpen or open area. 4-5 offices, 2 restrooms plus a nice break room. Ample parking- space is located on east side of<br>Tokyo Garden. |
| Available SF:    | 3,000 SF             | PROPERTY HIGHLIGHTS                                                                                                                           |
|                  |                      | Near Mooney Blvd                                                                                                                              |
|                  |                      | Great rent rate                                                                                                                               |
| Lease Rate:      | \$1.25 SF/month (MG) | Ample on site parking                                                                                                                         |

Building Size:

3.000 SF