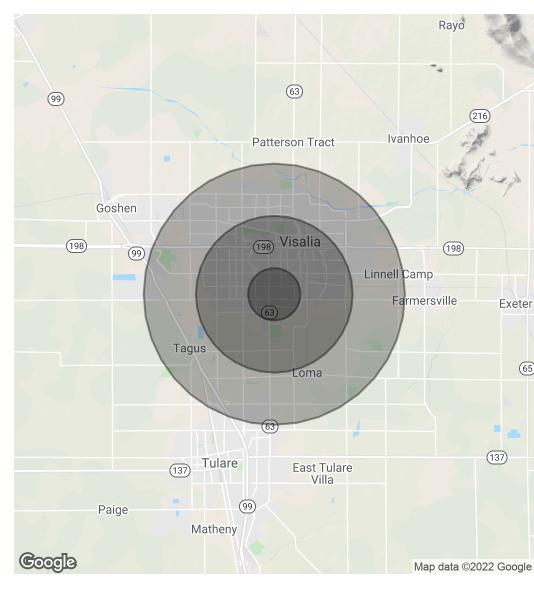

#### SHARI AGUIRRE

559.625.2128 shari@zeebre.com CalDRE #01115021

132 N Akers St Visalia, CA 93291-5121 559.625.2128 | zeebre.com

Location Map

#### **Demographics Map & Report**

| POPULATION           | 1 MILE   | 3 MILES  | 5 MILES  |
|----------------------|----------|----------|----------|
| Total Population     | 10,916   | 74,905   | 129,250  |
| Average Age          | 38.2     | 33.4     | 32.0     |
| Average Age (Male)   | 38.1     | 32.5     | 31.2     |
| Average Age (Female) | 38.9     | 34.9     | 33.6     |
|                      |          |          |          |
| HOUSEHOLDS & INCOME  | 1 MILE   | 3 MILES  | 5 MILES  |
| Total Households     | 4,013    | 26,189   | 42,886   |
| # of Persons per HH  | 2.7      | 2.9      | 3.0      |
| •                    | 2.7      | 2.5      | 0.0      |
| Average HH Income    | \$75,236 | \$63,501 | \$67,397 |