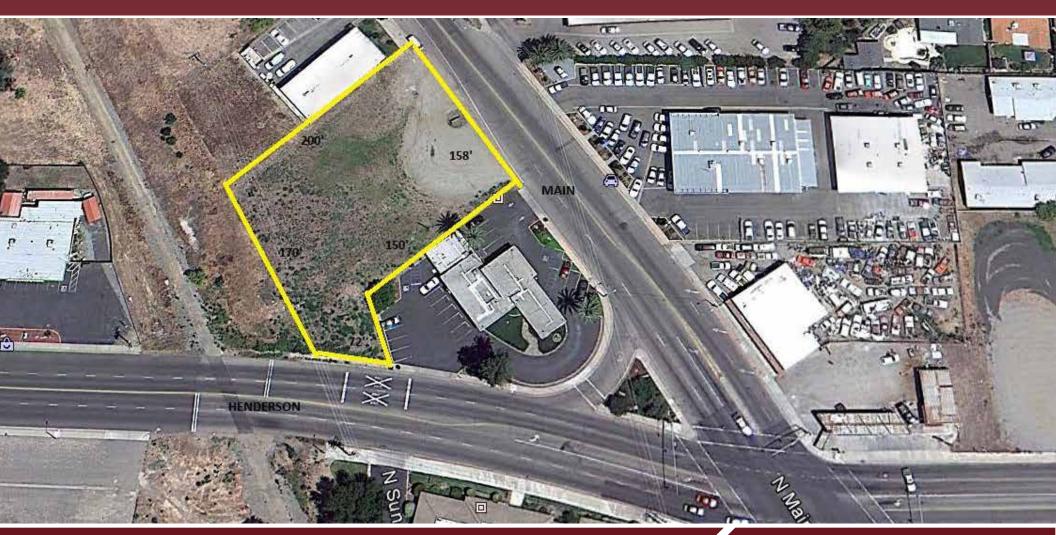

# High Traffic Exposure & Priced to Sell 855 N Main St, Porterville, CA 93257

For Sale • 33,768 SF LAND - PRICED TO SELL!

MARTY ZEEB ZEEB COMMERCIAL BROKER DRE# 00847045 - 559.625.2128 x11 - zeeb@aol.com

#### LISTING HIGHLIGHTS

Commercial Lot in Porterville with multiple possibilities, gas station, convenience store with EV station, small drive thru. Has high traffic exposure and access from both Henderson Avenue and Main Street, and priced to sell.

#### FOR SALE • 33,768 SF LAND - PRICED TO SELL! 855 N Main St, Porterville, CA 93257