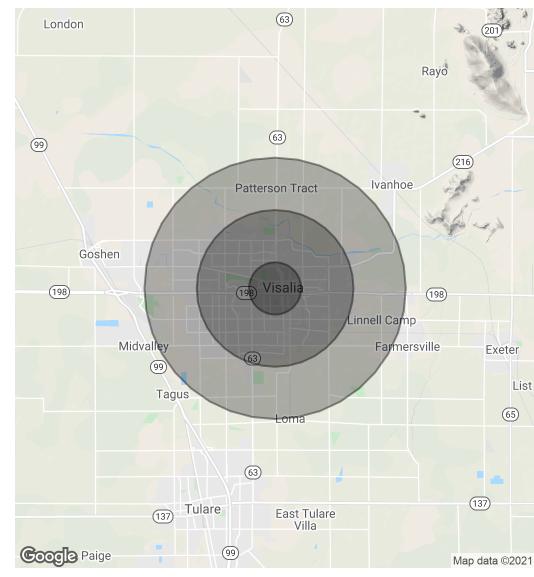

### Demographics Map & Report

| POPULATION           | 1 MILE | 3 MILES | 5 MILES |
|----------------------|--------|---------|---------|
| Total Population     | 17,056 | 85,011  | 132,470 |
| Average age          | 28.1   | 31.8    | 31.8    |
| Average age (Male)   | 27.4   | 31.1    | 31.0    |
| Average age (Female) | 29.2   | 33.4    | 33.4    |

| HOUSEHOLDS & INCOME | 1 MILE    | 3 MILES   | 5 MILES   |
|---------------------|-----------|-----------|-----------|
| Total households    | 5,264     | 27,853    | 43,689    |
| # of persons per HH | 3.2       | 3.1       | 3.0       |
| Average HH income   | \$49,371  | \$64,988  | \$67,693  |
| Average house value | \$217,818 | \$273,441 | \$275,507 |

<sup>\*</sup> Demographic data derived from 2010 US Census

MARTY ZEEB SIOR +15596252128 x11 zeeb@aol.com CalDRE #00847045