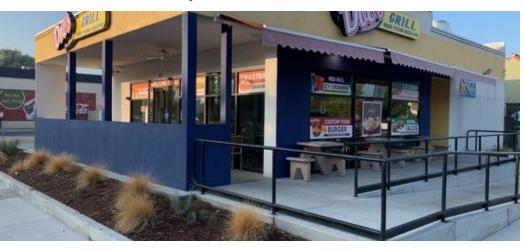

#### PROPERTY OVERVIEW

Investment Sale Real Estate only, 2 year old Quick Service restaurant property on prime Main St. corner with stop lights, efficient design, layout and great exposure with a 9 spot private parking lot. Inside dining and approx. 450sf patio. Please do not disturb employees, call and set appointment with broker.