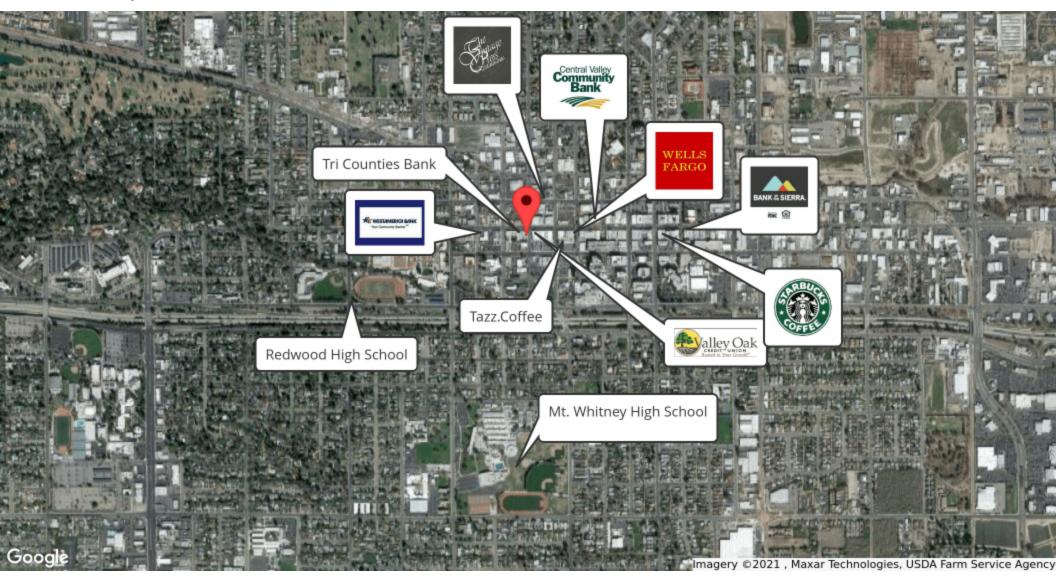

SUMMARY**

Lot Size: 0.2 Acres

Year Built: 2019

Building Size: 1,444 SF

Zoning: mixed use downtown

Price / SF: \$831.02

#### PROPERTY OVERVIEW

Investment Sale Real Estate only, 2 year old Quick Service restaurant property on prime Main St. corner with stop lights, efficient design, layout and great exposure with a 9 spot private parking lot. Inside dining and approx. 450sf patio. Please do not disturb employees, call and set appointment with broker.

#### **PROPERTY HIGHLIGHTS**

- 15 year NNN lease @ \$5000/mo.
- Increasing 10% every 5 years.
- Great foot traffic.
- Close to a high school

#### MARTY ZEEB SIOR

+15596252128 x11 zeeb@aol.com CalDRE #00847045



### **Additional Photos**















MARTY ZEEB SIOR +15596252128 x11 zeeb@aol.com CalDRE #00847045



## Retailer Map



MARTY ZEEB SIOR +15596252128 x11 zeeb@aol.com CalDRE #00847045



# **Location Map** W School Ave N Court St N Locust St W Oak Ave W Center Ave Main St E Main S W Main St S Conyer St Locust St S Court St Stevenson St S Johnson St West St 35 (63) $\leftarrow$ Map data ©2021 4

MARTY ZEEB SIOR +15596252128 x11 zeeb@aol.com CalDRE #00847045



### Demographics Map & Report

| POPULATION           | 1 MILE | 3 MILES | 5 MILES |
|----------------------|--------|---------|---------|
| Total Population     | 17,056 | 85,011  | 132,470 |
| Average age          | 28.1   | 31.8    | 31.8    |
| Average age (Male)   | 27.4   | 31.1    | 31.0    |
| Average age (Female) | 29.2   | 33.4    | 33.4    |

| HOUSEHOLDS & INCOME | 1 MILE    | 3 MILES   | 5 MILES   |
|---------------------|-----------|----