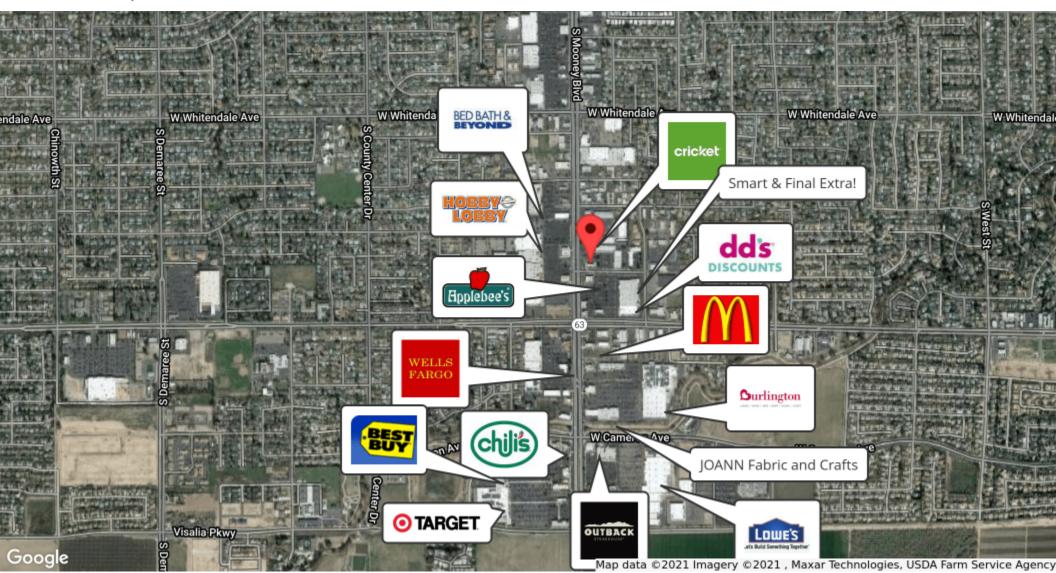

.

**Additional Photos** 

MARTY ZEEB SIOR +15596252128 x11

+15596252128 X11 zeeb@aol.com CaIDRE #00847045 132 N Akers St Visalia, CA 93291-5121 559.625.2128 | zeebre.com

**Retailer Map** 

MARTY ZEEB SIOR

+15596252128 x11 zeeb@aol.com CalDRE #00847045 132 N Akers St Visalia, CA 93291-5121 559.625.2128 | zeebre.com