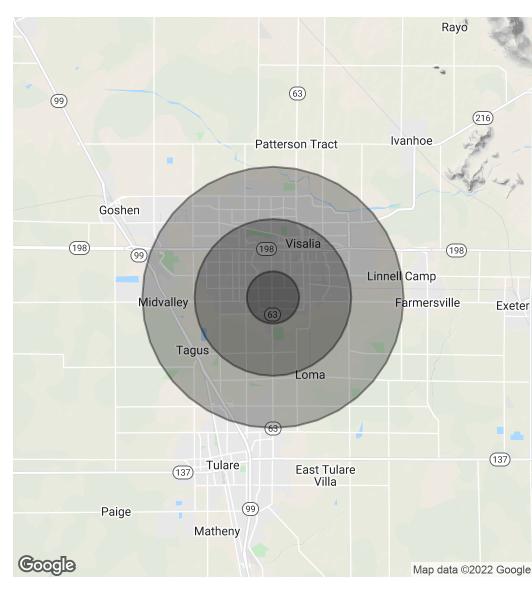

### Demographics Map & Report

| POPULATION           | 1 MILE   | 3 MILES  | 5 MILES  |
|----------------------|----------|----------|----------|
| Total Population     | 10,436   | 74,071   | 127,709  |
| Average Age          | 37.6     | 33.6     | 32.1     |
| Average Age (Male)   | 37.5     | 32.8     | 31.3     |
| Average Age (Female) | 38.4     | 35.2     | 33.7     |
|                      |          |          | 5 MII 50 |
| HOUSEHOLDS & INCOME  | 1 MILE   | 3 MILES  | 5 MILES  |
| Total Households     | 3,859    | 26,114   | 42,465   |
| # of Persons per HH  | 2.7      | 2.8      | 3.0      |
| Average HH Income    | \$74,202 | \$63,552 | \$67,716 |
|                      |          |          |          |

\* Demographic data derived from 2010 US Census

MARTY ZEEB SIOR +15596252128 x11

CalDRE #00847045

zeeb@aol.com

132 N Akers St Visalia, CA 93291-5121 559.625.2128 | zeebre.com

This information is believed to be reliable, however broker makes no guarantee as to its current validity.