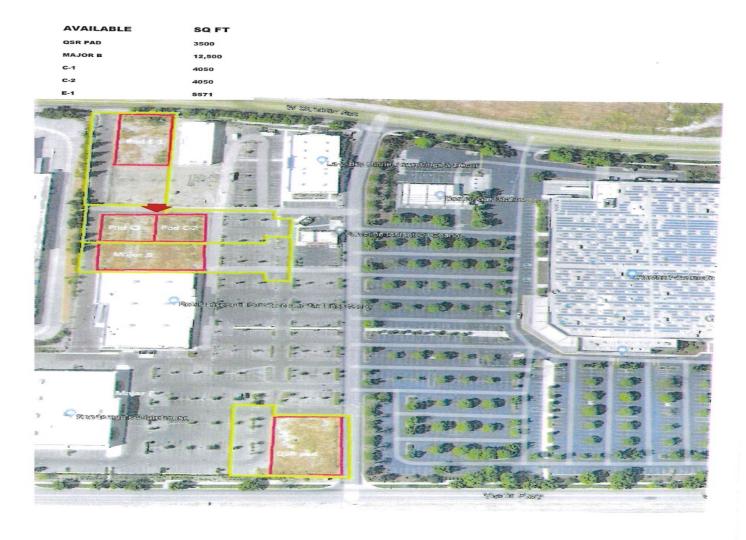

#### PROPERTY OVERVIEW

two 4050sf buildable parcels could be combined or separate up to 8100sf buildable on 39,602 sf of land. Can also be combined with parcel 48 (major B) for a total of 77,640sf with 20,600sf+ buildable. Great location next to Bob's Furniture by Costco and Sportsman's Warehouse. All services available, ready to build.

#### **OFFERING SUMMARY**

Available SF:

Lot Size: 0.91 Acres

Building Size: 4,050 SF

Price / SF: \$146.43