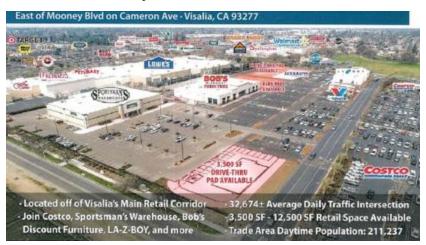

# East of Mooney Blvd on Cameron Ave · Visalia, CA 93277

MARTY ZEEB SIOR +15596252128 x11 zeeb@aol.com CalDRE #00847045

#### PROPERTY OVERVIEW

two 4050sf buildable parcels could be combined or separate up to 8100sf buildable on 39,602 sf of land. Can also be combined with parcel 48 (major B) for a total of 77,640sf with 20,600sf+ buildable. Great location next to Bob's Furniture by Costco and Sportsman's Warehouse. All services available, ready to build.

#### **PROPERTY HIGHLIGHTS**

- Flexible retail site
- · Adjacent to Costco, and other majors in The Grove South at Packwood Creek Center
- ready to build
- off Mooney Blvd
- high traffic area

MARTY ZEEB SIOR +15596252128 x11