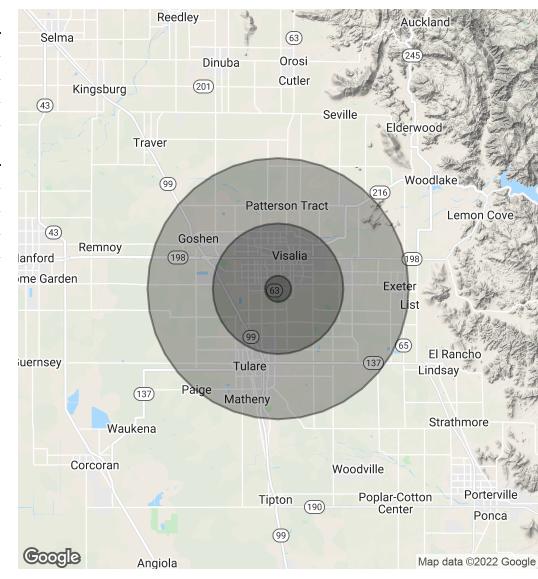

#### **Location Map**

MARTY ZEEB SIOR +15596252128 x11 zeeb@aol.com CalDRE #00847045

### **Demographics Map & Report**

| POPULATION           | 1 MILE | 5 MILES | 10 MILES |
|----------------------|--------|---------|----------|
| Total Population     | 4,892  | 120,725 | 252,183  |
| Average Age          | 36.3   | 32.0    | 31.0     |
| Average Age (Male)   | 34.9   | 31.1    | 30.3     |
| Average Age (Female) | 38.3   | 33.7    | 32.2     |

| HOUSEHOLDS & INCOME | 1 MILE    | 5 MILES   | 10 MILES  |
|---------------------|-----------|-----------|-----------|
| Total Households    | 1,723     | 40,091    | 79,511    |
| # of Persons per HH | 2.8       | 3.0       | 3.2       |
| Average HH Income   | \$76,506  | \$65,184  | \$64,995  |
| Average House Value | \$318,324 | \$270,873 | \$275,172 |