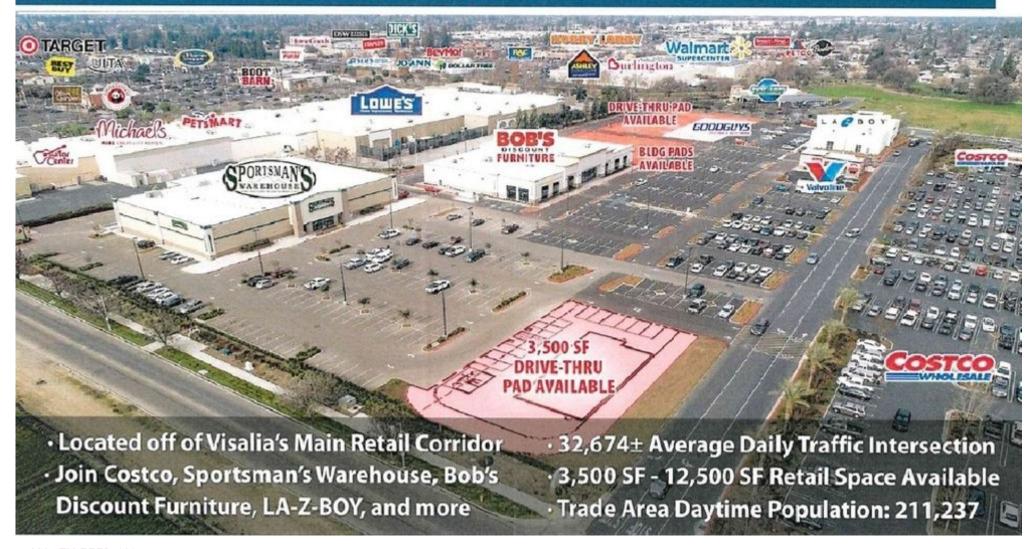

### Retailer Map

MARTY ZEEB SIOR +15596252128 x11 zeeb@aol.com

CaIDRE #00847045

**Additional Photos** 

#### PROPERTY OVERVIEW

two 4050sf buildable parcels could be combined or separate up to 8100sf buildable on 39,602 sf of land. Can also be combined with parcel 48 (major B) for a total of 77,640sf with 20,600sf+ buildable. Great location next to Bob's Furniture by Costco and Sportsman's Warehouse. All services available, ready to build.

#### **PROPERTY HIGHLIGHTS**

- Flexible retail site
- · Adjacent to Costco, and other majors in The Grove South at Packwood Creek Center
- ready to build
- off Mooney Blvd
- high traffic area

MARTY ZEEB SIOR +15596252128 x11