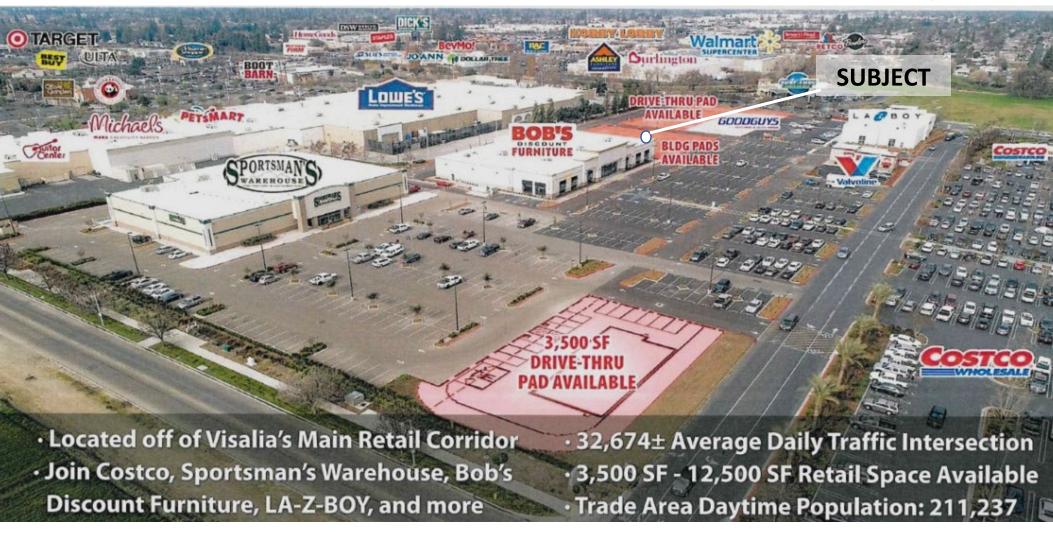

#### PROPERTY HIGHLIGHTS

- 8,000SF End-Cap
- Can be combined for up 20,600SF End-Cap
- Flexible retail site
- Fully improved pad with parking
- Off Mooney Blvd
- 32,674 Average Daily Traffic Intersection

#### PROPERTY OVERVIEW

39,602SF of vacant land with either two 4,050SF buildable parcels or could be combined to create 8,100SF buildable parcel. Property is located in a brand-new center anchored by Costco and Sportsman's Warehouse. All services available, ready to build. The parcels could be combined with adjacent property to provide a total of 77,640SF with 20,600SF buildable. The Grove South at Packwood Creek is **one of Visalia's top growing retail areas.** 