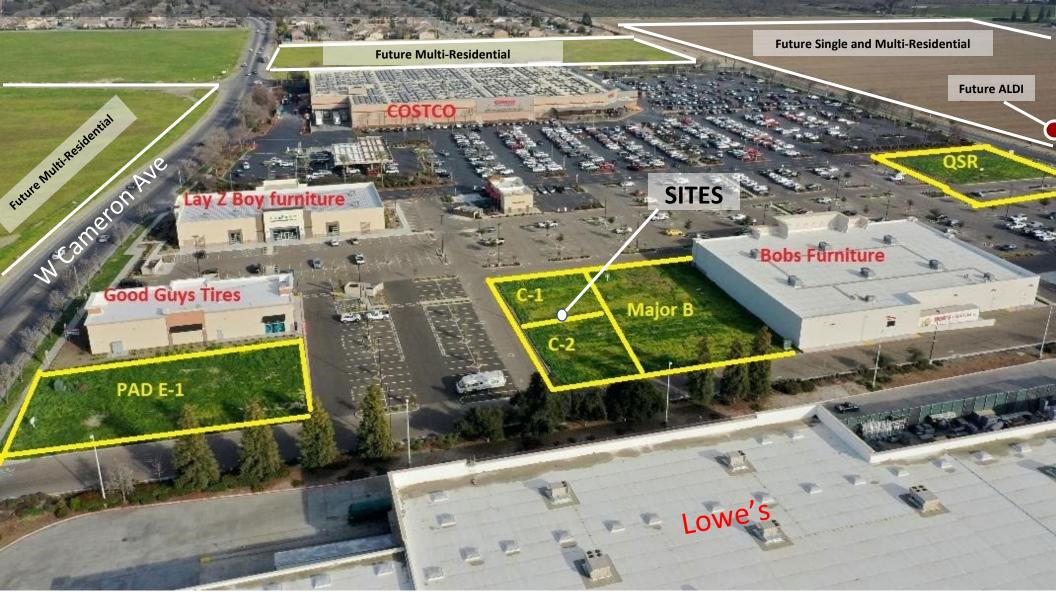

#### PROPERTY HIGHLIGHTS

- 8,000SF End-Cap
- Can be combined for up 20,600SF End-Cap
- Flexible retail site
- Fully improved pad with parking
- Off Mooney Blvd
- 32,674 Average Daily Traffic Intersection

#### PROPERTY OVERVIEW

39,602SF of vacant land with either two 4,050SF buildable parcels or could be combined to create 8,100SF buildable parcel. Property is located in a brand-new center anchored by Costco and Sportsman's Warehouse. All services available, ready to build. The parcels could be combined with adjacent property to provide a total of 77,640SF with 20,600SF buildable. The Grove South at Packwood Creek is **one of Visalia's top growing retail areas.** 