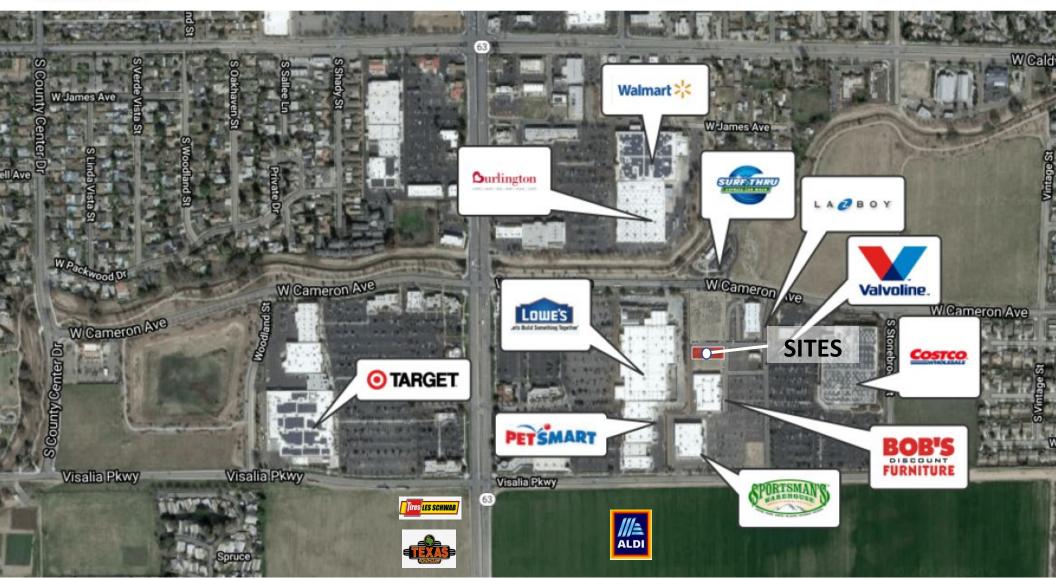

## Retailer Map

#### PROPERTY OVERVIEW

39,602SF of vacant land with either two 4,050SF buildable parcels or could be combined to create 8,100SF buildable parcel. Property is located in a brand-new center anchored by Costco and Sportsman's Warehouse. All services available, ready to build. The parcels could be combined with adjacent property to provide a total of 77,640SF with 20,600SF buildable. The Grove South at Packwood Creek is **one of Visalia's top growing retail areas.** 