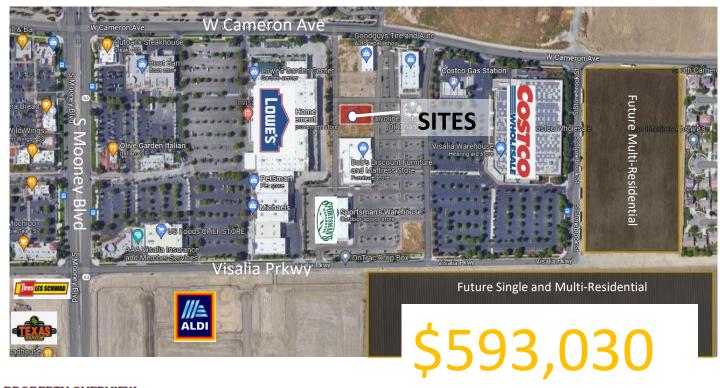

# **SALE PRICE** \$593,030

MARTY ZEEB SIOR +15596252128 x11

zeeb@aol.com CalDRE #00847045

#### PROPERTY OVERVIEW

39,602SF of vacant land with either two 4,050SF buildable parcels or could be combined to create 8,100SF buildable parcel. Property is located in a brand-new center anchored by Costco and Sportsman's Warehouse. All services available, ready to build. The parcels could be combined with adjacent property to provide a total of 77,640SF with 20,600SF buildable. The Grove South at Packwood Creek is **one of Visalia's top growing retail areas.** 