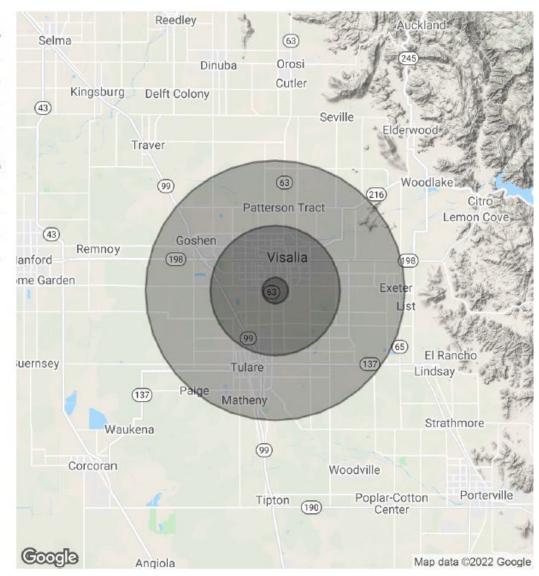

### Demographics Map & Report

| POPULATION           | 1 MILE | 5 MILES | 10 MILES |
|----------------------|--------|---------|----------|
| Total Population     | 4,892  | 120,725 | 252,183  |
| Average Age          | 36.3   | 32.0    | 31.0     |
| Average Age (Male)   | 34.9   | 31.1    | 30.3     |
| Average Age (Female) | 38.3   | 33.7    | 32.2     |

| HOUSEHOLDS & INCOME | 1 MILE    | 5 MILES   | 10 MILES  |
|---------------------|-----------|-----------|-----------|
| Total Households    | 1,723     | 40,091    | 79,511    |
| # of Persons per HH | 2.8       | 3.0       | 3.2       |
| Average HH Income   | \$76,506  | \$65,184  | \$64,995  |
| Average House Value | \$318,324 | \$270,873 | \$275,172 |