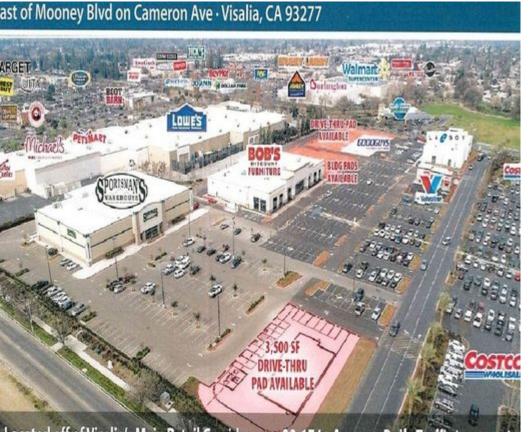

## **Property Description**

Located off of Visalia's Main Retail Corridor Join Costco, Sportsman's Warehouse, Bob's Discount Furniture, LA-Z-BOY, and more

32,674± Average Daily Traffic Intersection 3,500 SF - 12,500 SF Retail Space Availabl Trade Area Daytime Population: 211,237

### **Retailer Map**

MARTY ZEEB SIOR +15596252128 x11 zeeb@aol.com CalDRE #00847045

132 N Akers St Visalia, CA 93291-5121 559.625.2128 | zeebre.com