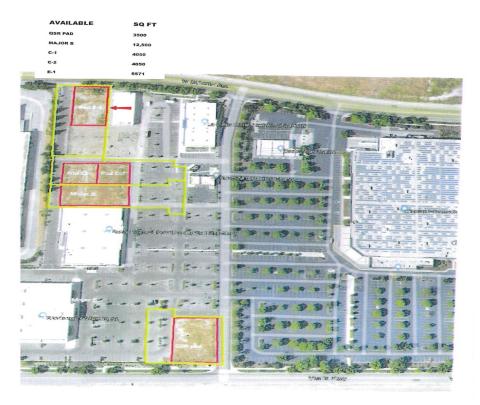

## **Executive Summary**

| SALE PRICE       | \$780,000        | PROPERTY OVERVIEW                                                                                                               |  |  |
|------------------|------------------|---------------------------------------------------------------------------------------------------------------------------------|--|--|
|                  |                  | Retail parcel between Lowes and Costco on Cameron st just east of Mooney. One of the last frontage parcels in this high traffic |  |  |
| OFFERING SUMMARY |                  | area. Parcel is 39,038sf with potential 5500sf of buildable area for multi or single tenant occupancy.                          |  |  |
| Available SF:    | potential 5500sf | PROPERTY HIGHLIGHTS                                                                                                             |  |  |
|                  |                  | Flexible retail site                                                                                                            |  |  |
|                  |                  | Adjacent to Costco, and other majors in The Grove South at Packwood Creek Center                                                |  |  |
|                  |                  | ready to build frontage parcel                                                                                                  |  |  |
| Lot Size:        | 39038sf          | off Mooney Blvd                                                                                                                 |  |  |
|                  |                  | high traffic area                                                                                                               |  |  |
|                  |                  |                                                                                                                                 |  |  |
| Price / SF:      | \$870,535.71     |                                                                                                                                 |  |  |
|                  |                  |                                                                                                                                 |  |  |
|                  |                  |                                                                                                                                 |  |  |

#### PROPERTY DESCRIPTION

Retail parcel between Lowes and Costco on Cameron st just east of Mooney. One of the last frontage parcels in this high traffic area. Parcel is 39,038sf with potential 5500sf of buildable area for multi or single tenant occupancy.