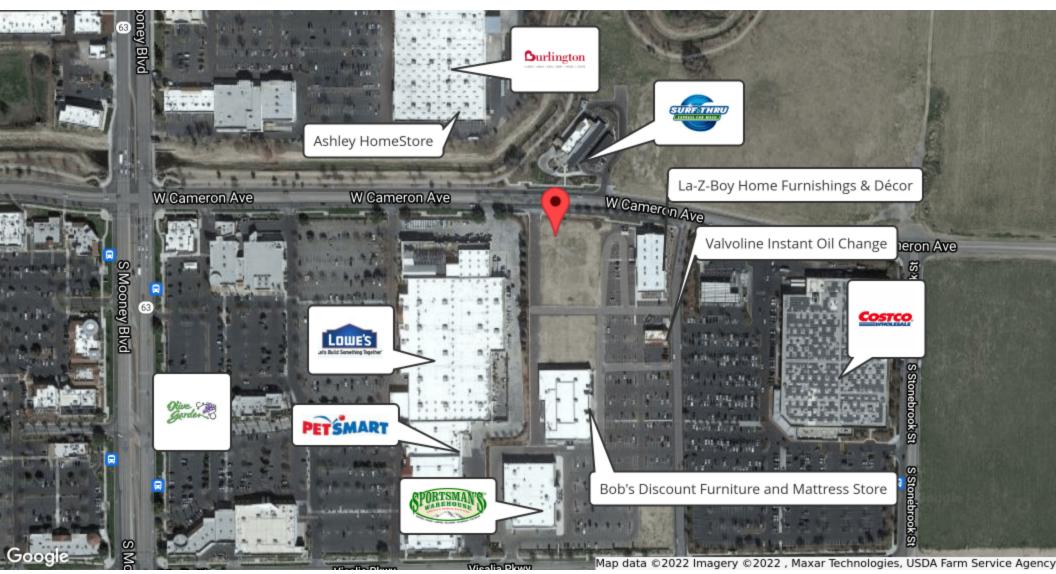

## **Property Description**

Located off of Visalia's Main Retail Corridor Join Costco, Sportsman's Warehouse, Bob's Discount Furniture, LA-Z-BOY, and more

32,674± Average Daily Traffic Intersection 3,500 SF - 12,500 SF Retail Space Availabl Trade Area Daytime Population: 211,237

### **Retailer Map**

MARTY ZEEB SIOR +15596252128 x11 zeeb@aol.com CalDRE #00847045

132 N Akers St Visalia, CA 93291-5121 559.625.2128 | zeebre.com