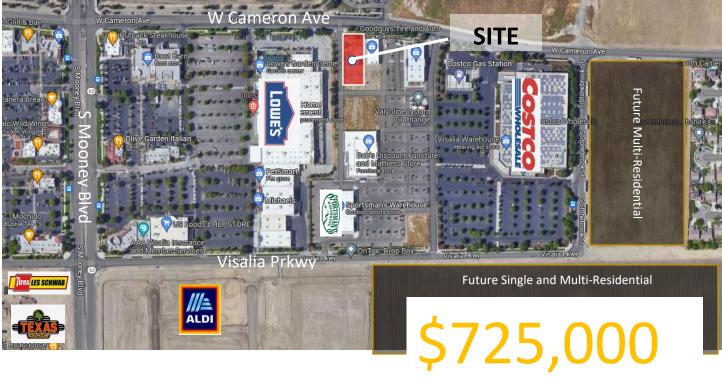

# **SALE PRICE** \$725,000

MARTY ZEEB SIOR

+15596252128 x11 zeeb@aol.com CalDRE #00847045

#### PROPERTY OVERVIEW

An approximate 39,038SF major retail parcel with ability to construct a 5,500SF building in a brand-new center anchored by Costco and Sportsman's Warehouse. This parcel is one of the last frontage parcels in this high traffic area. Can be used for a multi or single tenant occupancy. The Grove South at Packwood Creek is **one of Visalia's top growing retail areas.** 

## Retailer Map