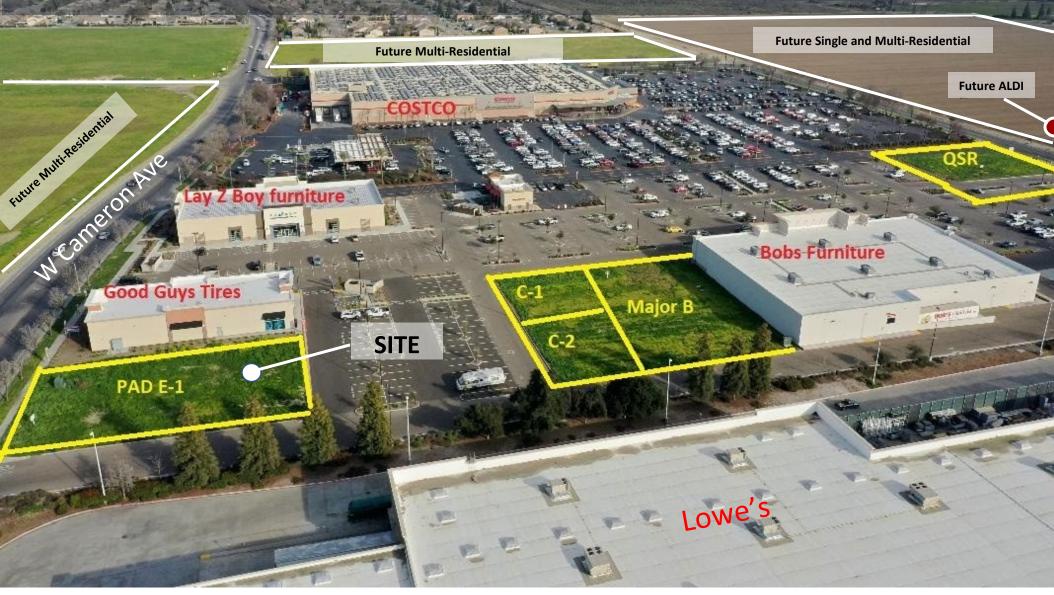

#### PROPERTY HIGHLIGHTS

- Potential QSR site
- Flexible retail site
- Fully improved pad with parking
- Off Mooney Blvd
- **32,674** Average Daily Traffic Intersection
- 211,237 Trade Area daytime population

#### PROPERTY OVERVIEW

An approximate 39,038SF major retail parcel with ability to construct a 5,500SF building in a brand-new center anchored by Costco and Sportsman's Warehouse. This parcel is one of the last frontage parcels in this high traffic area. Can be used for a multi or single tenant occupancy. The Grove South at Packwood Creek is **one of Visalia's top growing retail areas.** 