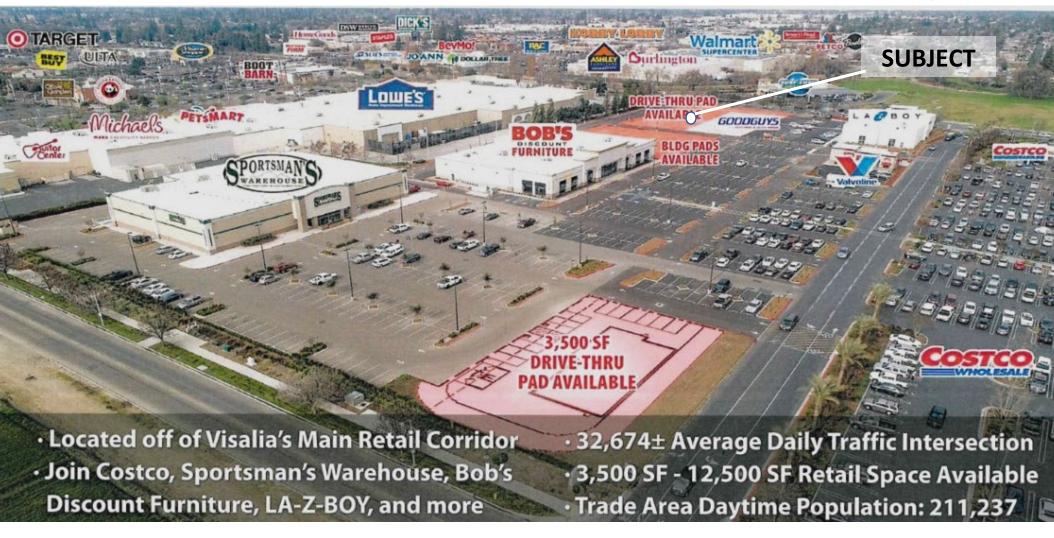

#### PROPERTY HIGHLIGHTS

- Potential QSR site
- Flexible retail site
- Fully improved pad with parking
- Off Mooney Blvd
- **32,674** Average Daily Traffic Intersection
- 211,237 Trade Area daytime population

#### PROPERTY OVERVIEW

An approximate 39,038SF major retail parcel with ability to construct a 5,500SF building in a brand-new center anchored by Costco and Sportsman's Warehouse. This parcel is one of the last frontage parcels in this high traffic area. Can be used for a multi or single tenant occupancy. The Grove South at Packwood Creek is **one of Visalia's top growing retail areas.** 