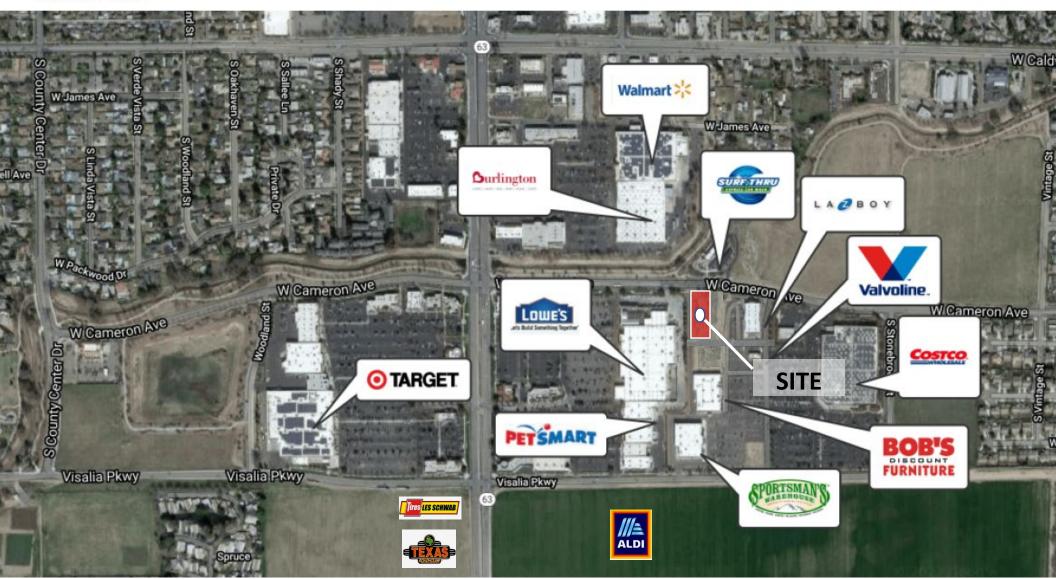

## Retailer Map

#### PROPERTY OVERVIEW

An approximate 39,038SF major retail parcel with ability to construct a 5,500SF building in a brand-new center anchored by Costco and Sportsman's Warehouse. This parcel is one of the last frontage parcels in this high traffic area. Can be used for a multi or single tenant occupancy. The Grove South at Packwood Creek is **one of Visalia's top growing retail areas.** 

#### PROPERTY HIGHLIGHTS

- Potential QSR site
- Flexible retail site
- Fully improved pad with parking
- Off Mooney Blvd
- **32,674** Average Daily Traffic Intersection
- 211,237 Trade Area daytime population