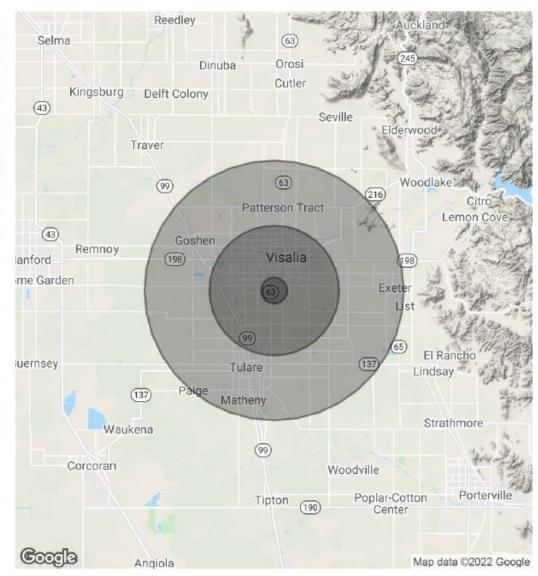

## Demographics Map & Report

| POPULATION           | 1 MILE | 5 MILES | 10 MILES |
|----------------------|--------|---------|----------|
| Total Population     | 4,892  | 120,725 | 252,183  |
| Average Age          | 36.3   | 32.0    | 31.0     |
| Average Age (Male)   | 34.9   | 31.1    | 30.3     |
| Average Age (Female) | 38.3   | 33.7    | 32.2     |

#### OFFERING SUMMARY

| Sale Price:    | \$725,000 |
|----------------|-----------|
| Lot Size:      | 39,038 SF |
| Building Size: | 5,500 SF  |

| DEMOGRAPHICS      | 1 MILE   | 5 MILES  | 10 MILES |
|-------------------|----------|----------|----------|
| Total Households  | 1,723    | 40,091   | 79,511   |
| Total Population  | 4,892    | 120,725  | 252,183  |
| Average HH Income | \$76,506 | \$65,184 | \$64,995 |

| 1,723     | 40,091          | 79,511                       |
|-----------|-----------------|------------------------------|
| 2.8       | 3.0             | 3.2                          |
| \$76,506  | \$65,184        | \$64,995                     |
| \$318,324 | \$270,873       | \$275,172                    |
|           | 2.8<br>\$76,506 | 2.8 3.0<br>\$76,506 \$65,184 |