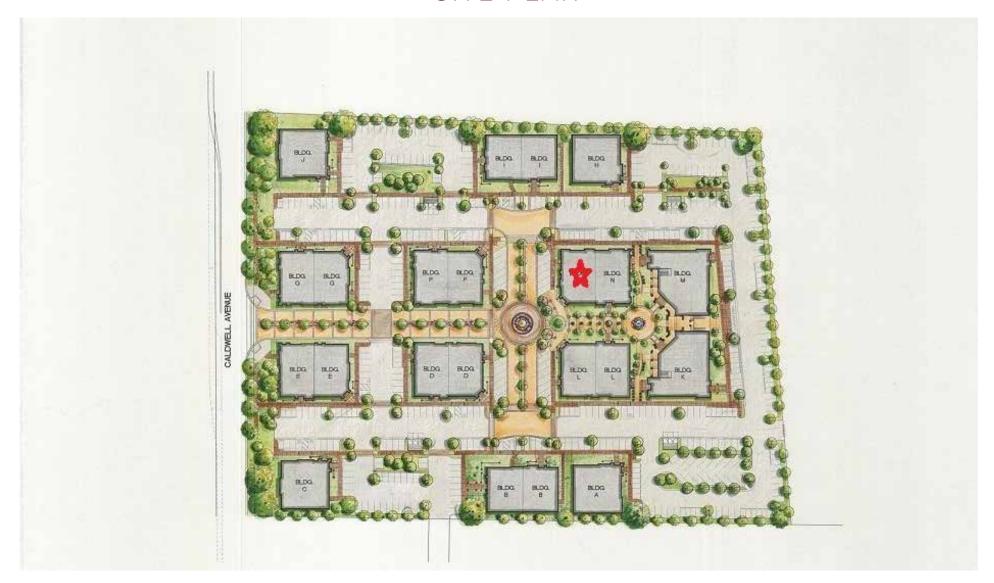

ion (on Caldwell between Santa Fe & Court Streets), is the perfect opportunity for you to create the office of your dreams. Classic Tuscan design, quality construction and tasteful landscaping. Build-to-suit, professional office space for lease (\$2.25/sf NNN and \$2.50/sf NNN for medical). Contact Marty.

- · Net Pad, all on site and off site improvement completed and in place
- · Abundant and convenient parking
- · Owners association to maintain entire development
- Build-to-suit lease available for qualified tenants
- Design your own floor plan
- Medical and professional suites available from 3,900 to 33,000 square feet
- Classic Tuscan design utilizing stone and high quality craftsmanship



132 N. Akers St., Visalia, CA 93291 · (559) 625-2128

#### EXTERIOR IMAGES





### SITE PLAN





## **DEMOGRAPHICS**

| POPULATION            |        |        |         |
|-----------------------|--------|--------|---------|
|                       | 1 Mile | 3 Mile | 5 Mile  |
| 2018 TOTAL POPULATION | 10,587 | 72,322 | 131,771 |
| Average Age           | 26.1   | 30.9   | 31.8    |
| Average Age (Male)    | 25.6   | 30.3   | 31.0    |
| Average Age (Female)  | 27.2   | 32.6   | 33.5    |

| HOUSEHOLDS          | 1 Mile    | 3 Mile    | 5 Mile    |
|---------------------|-----------|-----------|-----------|
| Total Households    | 2,906     | 22,900    | 43,502    |
| # of Persons per HH | 3.6       | 3.2       | 3.0       |
| Average HH Income   | \$48,244  | \$64,358  | \$66,694  |
| Average House Value | \$177,045 | \$263,934 | \$276,893 |