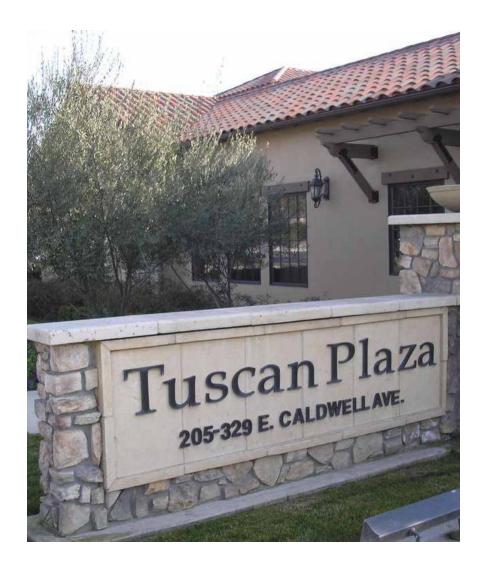

thern Visalia location (on Caldwell between Santa Fe & Court Streets), is the perfect opportunity for you to create the office of your dreams. Classic Tuscan design, quality construction and tasteful landscaping. Build-to-suit, professional office space for lease (\$2.25/sf NNN and \$2.50/sf NNN for medical). Contact Marty.

- · Net Pad, all on site and off site improvement completed and in place
- · Abundant and convenient parking
- · Owners association to maintain entire development
- Build-to-suit lease available for qualified tenants
- Design your own floor plan
- Medical and professional suites available from 3,900 to 33,000 square feet
- Classic Tuscan design utilizing stone and high quality craftsmanship



132 N. Akers St., Visalia, CA 93291 · (559) 625-2128

#### EXTERIOR IMAGES





### SITE PLAN





## **DEMOGRAPHICS**

| POPULATION            |        |        |         |
|-----------------------|--------|--------|---------|
|                       | 1 Mile | 3 Mile | 5 Mile  |
| 2018 TOTAL POPULATION | 10,587 | 72,322 | 131,771 |
| Average Age           | 26.1   | 30.9   | 31.8    |
| Average Age (Male)    | 25.6   | 30.3   | 31.0    |
| Average Age (Female)  | 27.2   | 32.6   | 33.5    |

| HOUSEHOLDS          | 1 Mile    | 3 Mile    | 5 Mile    |
|---------------------|-----------|-----------|-----------|
| Total Households    | 2,906     | 22,900    | 43,502    |
| # of Persons per HH | 3.6       | 3.2       | 3.0       |
| Average HH Income   | \$48,244  | \$64,358  | \$66,694  |
| Average House Value | \$177,045 | \$263,934 | \$276,893 |