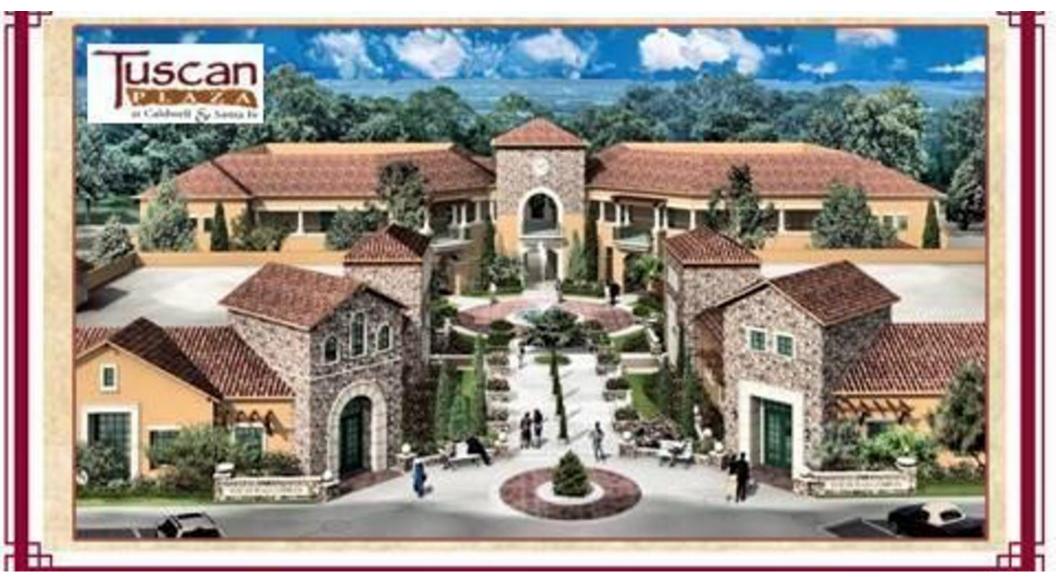

#### **PROPERTY OVERVIEW**

Design your own suite in a build to suite office building in Visalia's prestigious professional office development, TUSCAN PLAZA. With its abundant and convenient parking, this highly visible Southern Visalia location (on Caldwell between Santa Fe & Court Streets), is the perfect opportunity for you to create the office of your dreams. Classic Tuscan design, quality construction and tasteful landscaping.

#### **PROPERTY HIGHLIGHTS**

- .
- Design your own floor plan
- Abundant and convenient parking
- Medical and professional suites available from 3,900 to 33,000 square feet
- Owners association to maintain entire development
- Classic Tuscan design utilizing stone and high quality craftsmanship
- Build-to-suit lease available for qualified tenants