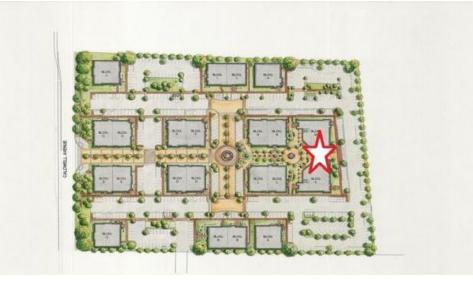

#### **PROPERTY OVERVIEW**

Design your own suite in a build to suite office building in Visalia's prestigious professional office development, TUSCAN PLAZA. With its abundant and convenient parking, this highly visible Southern Visalia location (on Caldwell between Santa Fe & Court Streets), is the perfect opportunity for you to create the office of your dreams. Classic Tuscan design, quality construction and tasteful landscaping.

#### **PROPERTY HIGHLIGHTS**

- .
- Design your own floor plan
- Abundant and convenient parking
- Medical and professional suites available from 3,900 to 33,000 square feet
- Owners association to maintain entire development
- Classic Tuscan design utilizing stone and high quality craftsmanship
- Build-to-suit lease available for qualified tenants