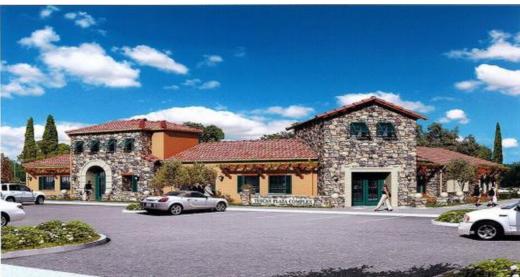

### **Executive Summary**

LEASE RATE \$1.85/SF NNN

#### **PROPERTY OVERVIEW**

Design your own suite in a build to suite office building in Visalia's prestigious professional office development, TUSCAN PLAZA. With its abundant and convenient parking, this highly visible Southern Visalia location (on Caldwell between Santa Fe & Court Streets), is the perfect opportunity for you to create the office of your dreams. Classic Tuscan design, quality construction and tasteful landscaping.

#### **PROPERTY HIGHLIGHTS**

- .
- Design your own floor plan
- Abundant and convenient parking
- Medical and professional suites available from 3,900 to 33,000 square feet
- Owners association to maintain entire development
- Classic Tuscan design utilizing stone and high quality craftsmanship
- Build-to-suit lease available for qualified tenants