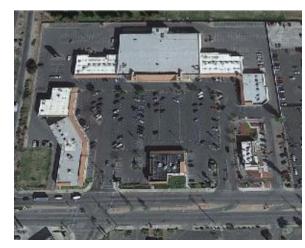

#### Imagery ©2022 , Maxar Technologies, USDA Farm Service Agency

#### **PROPERTY OVERVIEW**

The Porterville Town Centers offers over 100,000 square feet of shopping for customers in one of Porterville's busiest shopping centers. The shopping center is visible and easily accessed from Highway 65 and fronts Henderson Avenue Porterville's busiest retail streets. Retail units ranging from 900 SF to 5400 square feet are immediately available.

#### PROPERTY HIGHLIGHTS

- 100,000 SF shopping center located along Porterville's busiest retail thoroughfare
- Anchored by Save Mart Supermarkets. Other retailers include Applebee's, Wendy's, Domino"s Pizza, Baskin Robbins, AT&T, Stanton Optical, to name just a few
- Frontage on Hwy 65 with a large pylon sign visible by traffic in both directions
  - Bustling shopping center with plenty of customer parking