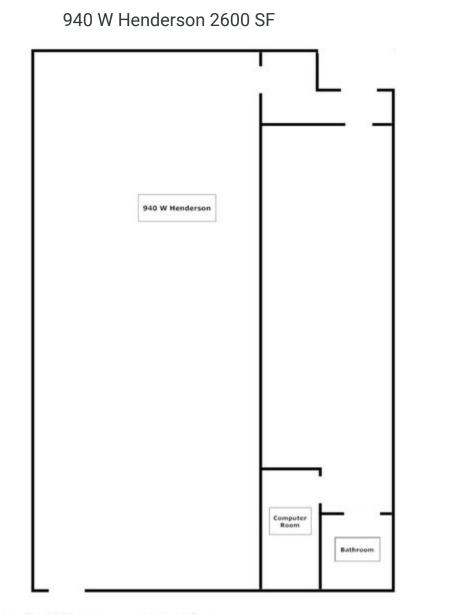

### 930 W Henderson 900 SF

930 W Henderson

Bathroom

Bathroon Freezer 932 W Henderson

132 N Akers St

Visalia, CA 93291-5121

559.625.2128 | zeebre.com

**ZEEB** Commercial Real Estate