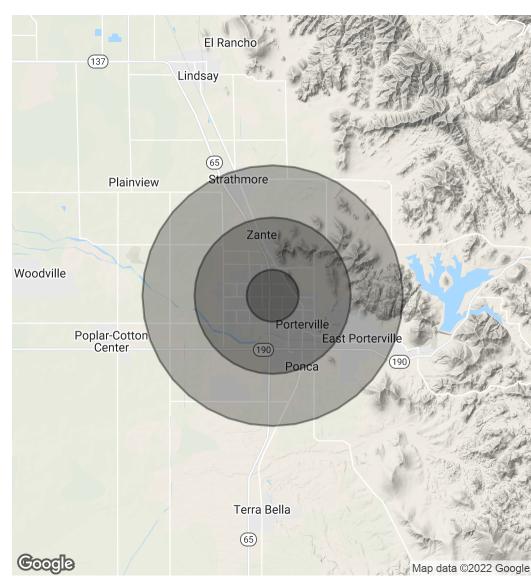

### Demographics Map & Report

| POPULATION                              | 1 MILE                 | 3 MILES               | 5 MILES               |
|-----------------------------------------|------------------------|-----------------------|-----------------------|
| Total Population                        | 10,664                 | 66,192                | 82,470                |
| Average Age                             | 30.3                   | 28.9                  | 29.1                  |
| Average Age (Male)                      | 28.8                   | 27.5                  | 27.6                  |
| Average Age (Female)                    | 31.9                   | 30.3                  | 30.7                  |
|                                         |                        |                       |                       |
|                                         |                        |                       |                       |
| HOUSEHOLDS & INCOME                     | 1 MILE                 | 3 MILES               | 5 MILES               |
| HOUSEHOLDS & INCOME<br>Total Households | <b>1 MILE</b><br>3,422 | <b>3 MILES</b> 19,733 | <b>5 MILES</b> 24,107 |
|                                         |                        |                       |                       |
| Total Households                        | 3,422                  | 19,733                | 24,107                |

\* Demographic data derived from 2010 US Census

MARTY ZEEB SIOR +15596252128 x11

CalDRE #00847045

zeeb@aol.com

R JOHN AKERS 559.625.2128 jakerszcre@outlook.com CalDRE #00871521

132 N Akers St Visalia, CA 93291-5121 559.625.2128 | zeebre.com