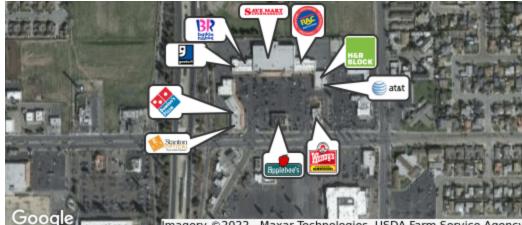

#### PROPERTY HIGHLIGHTS

- 100,000 SF shopping center located along Porterville's busiest retail thoroughfare
- Anchored by Save Mart Supermarkets. Other retailers include Applebee's, Wendy's, Domino"s Pizza, Baskin Robbins, AT&T, Stanton Optical, to name just a few
- Frontage on Hwy 65 with a large pylon sign visible by traffic in both directions
  - Bustling shopping center with plenty of customer parking