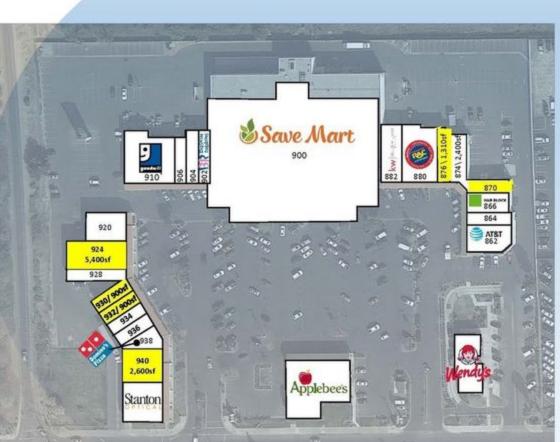

## Porterville Town Center

Over 200,000 sf of shopping On Henderson just west of Hwy Porterville, California

West Henderson Avenue

| TENANT            |      | şr     |
|-------------------|------|--------|
| A181              | 862  | 2,756  |
| Geek Tech         | 864  | 1,540  |
| HSR Block         | 966  | 2,291  |
| VACANT            | \$70 | 900    |
| Nail              | 874  | 2,400  |
| VACANT            | 876  | 1,310  |
| Rent A Center     | 880  | 4,669  |
| Keller Williams   | 882  | 1,961  |
| Save Mart         | 900  | 46,721 |
| Baskin Robbins    | 902  | 1,600  |
| Gigarette & Gigar | 904  | 1,580  |
| US Army           | 906  | 1,041  |
| Goodwill          | 910  | 5,895  |
| Sushi             | 920  | 1,260  |
| VACANT            | 924  | 5,400  |
| US Navy           | 928  | 840    |
| VACANT            | 930  | 900    |
| VACANT            | 932  | 900    |
| Barber            | 934  | 920    |
| US Marines        | 936  | 920    |
| Dominos Pizza     | 938  | 1,600  |
| VACANT            | 940  | 2,600  |
| Stanton Optical   | A-2  | 3,920  |