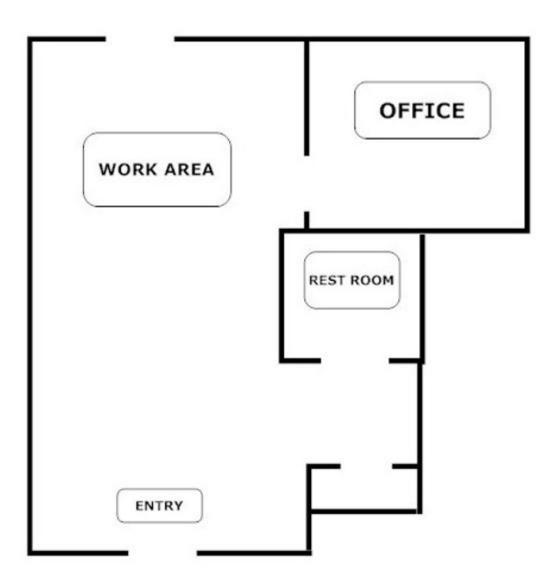

#### PROPERTY OVERVIEW

If you are a professional looking for small office space in a stable, established, vibrant office complex, this is a perfect fit for you. One private office, large open work space, and a private restroom. Landlord pays water, garbage, sewer, and common area upkeep.

#### PROPERTY HIGHLIGHTS

- Large private office
- Private restroom
- · Nice size work area

#### **DEMOGRAPHICS**

|                  | 1 MILE | 5 MILES | 10 MILES |
|------------------|--------|---------|----------|
| Total Households | 3,240  | 40,564  | 76,687   |
| Total Population | 8,939  | 121,862 | 246,261  |

JOHN AKERS

559.625.2128 jakerszcre@outlook.com CalDRE #00871521



### **Additional Photos**









JOHN AKERS 559.625.2128 jakerszcre@outlook.com CalDRE #00871521



### Floor Plans



### **JOHN AKERS**

559.625.2128 jakerszcre@outlook.com CalDRE #00871521



### Location Map



JOHN AKERS

559.625.2128 jakerszcre@outlook.com CalDRE #00871521 132 N Akers St Visalia, CA 93291-5121 559.625.2128 | zeebre.com ZEES

Commercial Real Estate

## Demographics Map & Report

| POPULATION           | 1 MILE | 5 MILES | 10 MILES |
|----------------------|--------|---------|----------|
| Total Population     | 8,939  | 121,862 | 246,261  |
| Average Age          | 33.1   | 32.4    | 30.7     |
| Average Age (Male)   | 31.7   | 31.6    | 30.1     |
| Average Age (Female) | 35.0   | 33.7    | 31.8     |

| HOUSEHOLDS & INCOME | 1 MILE    | 5 MILES   | 10 MILES  |
|---------------------|-----------|-----------|-----------|
| Total Households    | 3,240     | 40,564    | 76,687    |
|