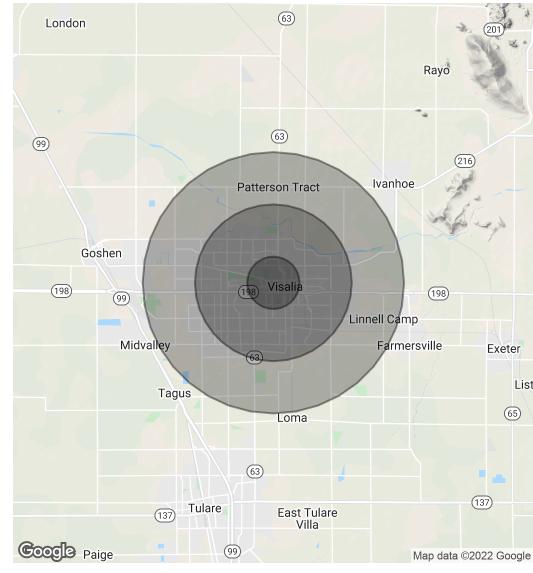

### Demographics Map & Report

| 1 MILE | 3 MILES                | 5 MILES                               |
|--------|------------------------|---------------------------------------|
| 17,250 | 84,763                 | 133,070                               |
| 27.3   | 31.9                   | 31.9                                  |
| 26.8   | 31.2                   | 31.1                                  |
| 28.3   | 33.4                   | 33.5                                  |
|        | 17,250<br>27.3<br>26.8 | 17,250 84,763   27.3 31.9   26.8 31.2 |

| HOUSEHOLDS & INCOME | 1 MILE    | 3 MILES   | 5 MILES   |
|---------------------|-----------|-----------|-----------|
| Total households    | 5,120     | 27,790    | 44,012    |
| # of persons per HH | 3.4       | 3.1       | 3.0       |
| Average HH income   | \$48,758  | \$65,387  | \$68,170  |
| Average house value | \$216,483 | \$275,286 | \$278,139 |

<sup>\*</sup> Demographic data derived from 2010 US Census

MARTY ZEEB SIOR +15596252128 x11

zeeb@aol.com CalDRE #00847045 JOHN AKERS 559.625.2128 jakerszcre@outlook.com CalDRE #00871521