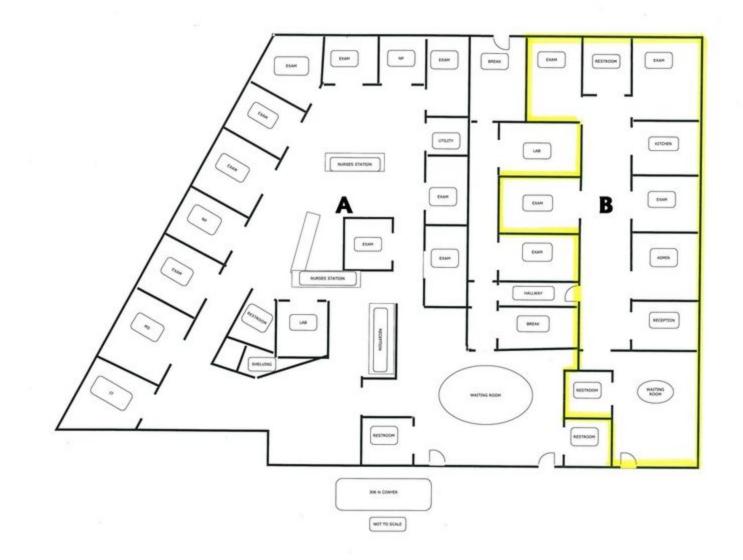

| Mixed Use Downtown |  |
|-------------|--------------------|--|
| Price / SF: | \$180.38           |  |

-

#### MARTY ZEEB SIOR JOHN AKERS

+15596252128 x11 zeeb@aol.com CalDRE #00847045

**SALE PRICE** 

Cap Rate:

Available SF:

Lot Size:

Year Built:

Building Size:

NOI:

**OFFERING SUMMARY** 

559.625.2128 jakerszcre@outlook.com CalDRE #00871521

132 N Akers St Visalia, CA 93291-5121 559.625.2128 | zeebre.com



This information is believed to be reliable, however broker makes no guarantee as to its current validity.

0.36 Acres

1983

4.851 SF

## **Additional Photos**





MARTY ZEEB SIOR +15596252128 x11 zeeb@aol.com CalDRE #00847045 JOHN AKERS 559.625.2128 jakerszcre@outlook.com CalDRE #00871521



132 N Akers St Visalia, CA 93291-5121 559.625.2128 | zeebre.com



Floor Plans



#### MARTY ZEEB SIOR

+15596252128 x11 zeeb@aol.com CalDRE #00847045 559.625.2128 jakerszcre@outlook.com CalDRE #00871521

JOHN AKERS

132 N Akers St Visalia, CA 93291-5121 559.625.2128 | zeebre.com





### **Demographics Map & Report**

| POPULATION           | 1 MILE | 3 MILES | 5 MILES                  |
|----------------------|--------|---------|--------------------------|
| Total Population     | 17,250 | 84,763  | 133,070                  |
| Average age          | 27.3   | 31.9    | 31.9                     |
| Average age (Male)   | 26.8   | 31.2    | 31.1                     |
| Average age (Female) | 28.3   | 33.4    | 33.5                     |
|                      |        |         |                          |
| HOUSEHOLDS & INCOME  | 1 MILE | 3 MILES | 5 MILES