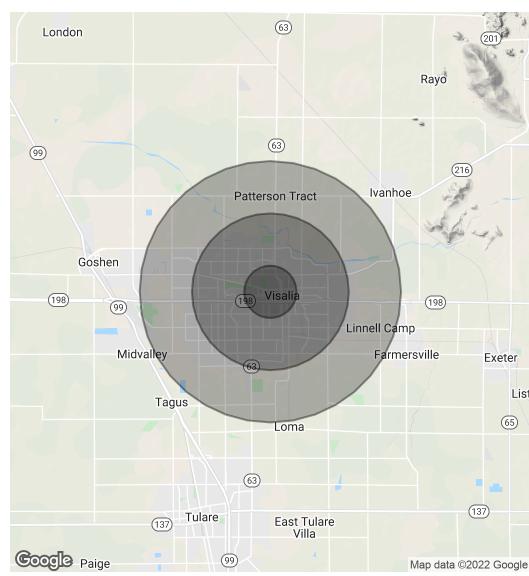

### **Demographics Map & Report**

| POPULATION           | 1 MILE | 3 MILES | 5 MILES                  |
|----------------------|--------|---------|--------------------------|
| Total Population     | 17,250 | 84,763  | 133,070                  |
| Average age          | 27.3   | 31.9    | 31.9                     |
| Average age (Male)   | 26.8   | 31.2    | 31.1                     |
| Average age (Female) | 28.3   | 33.4    | 33.5                     |
|                      |        |         |                          |
| HOUSEHOLDS & INCOME  | 1 MILE | 3 MILES | 5 MILES                  |
|                      |        | 3 WILLS | 9 IVILES                 |
| Total households     | 5,120  | 27,790  | <b>5 MILES</b><br>44,012 |
|                      |        |         |                          |
| Total households     | 5,120  | 27,790  | 44,012                   |