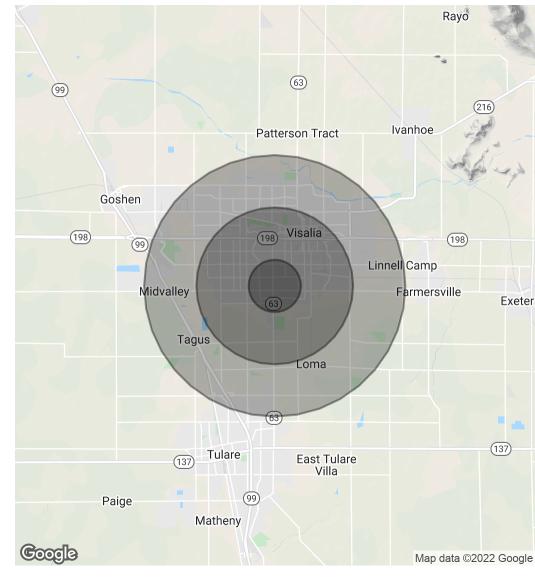

### Demographics Map & Report

| POPULATION           | 1 MILE | 3 MILES | 5 MILES |
|----------------------|--------|---------|---------|
| Total Population     | 10,713 | 75,818  | 126,633 |
| Average Age          | 37.7   | 33.5    | 32.0    |
| Average Age (Male)   | 37.6   | 32.6    | 31.2    |
| Average Age (Female) | 38.6   | 35.0    | 33.6    |
|                      |        |         |         |

| HOUSEHOLDS & INCOME | 1 MILE    | 3 MILES   | 5 MILES   |
|---------------------|-----------|-----------|-----------|
| Total Households    | 3,957     | 26,575    | 41,979    |
| # of Persons per HH | 2.7       | 2.9       | 3.0       |
| Average HH Income   | \$74,472  | \$63,300  | \$67,647  |
| Average House Value | \$297,781 | \$280,269 | \$274,727 |

<sup>\*</sup> Demographic data derived from 2010 US Census

MARTY ZEEB SIOR +15596252128 x11 zeeb@aol.com CalDRE #00847045