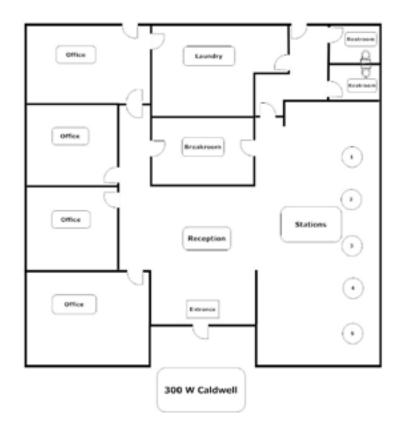

# FLOOR PLANS

**JOHN AKERS**ZEEB COMMERCIAL BROKER ASSOCIATEBRE# 00871521- 559.625.2128 x16 - jakerszcre@outlook.com

Note: This information is believed to be reliable, however broker makes no guarantee as to its current validity.

| LEASE RATE                              | \$1.40-\$1.50 /SF                   |
|-----------------------------------------|-------------------------------------|
| AVAILABLE SF:                           | 5,941 SF                            |
| BUILDING SIZE:                          | 5,941 SF                            |
| YEAR BUILT:                             | 1992                                |
| LAND AC:                                | 0.603 AC                            |
| ZONING:                                 | Service Commercial                  |
|                                         |                                     |
|                                         |                                     |
| Suite 300 2,504 SF                      | \$1.50 /SF                          |
| Suite 300 2,504 SF   Suite 330: 996 SF  | \$1.50 /SF<br>\$1.50 /SF            |
|                                         |                                     |
| Suite 330: 996 SF                       | \$1.50 /SF                          |
| Suite 330: 996 SF   Suite 340: 1,353 SF | \$1.50 /SF<br><del>\$1,40 /SF</del> |