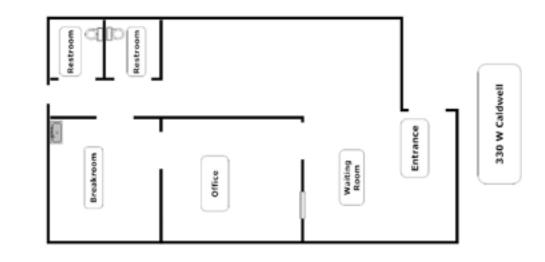

# FLOOR PLANS

**JOHN AKERS**ZEEB COMMERCIAL BROKER ASSOCIATEBRE# 00871521- 559.625.2128 x16 - jakerszcre@outlook.com

Note: This information is believed to be reliable, however broker makes no guarantee as to its current validity.

| LEASE RATE                              | \$1.40-\$1.50 /SF                   |
|-----------------------------------------|-------------------------------------|
| AVAILABLE SF:                           | 5,941 SF                            |
| BUILDING SIZE:                          | 5,941 SF                            |
| YEAR BUILT:                             | 1992                                |
| LAND AC:                                | 0.603 AC                            |
| ZONING:                                 | Service Commercial                  |
|                                         |                                     |
|                                         |                                     |
| Suite 300 2,504 SF                      | \$1.50 /SF                          |
| Suite 300 2,504 SF   Suite 330: 996 SF  | \$1.50 /SF<br>\$1.50 /SF            |
|                                         |                                     |
| Suite 330: 996 SF                       | \$1.50 /SF                          |
| Suite 330: 996 SF   Suite 340: 1,353 SF | \$1.50 /SF<br><del>\$1,40 /SF</del> |