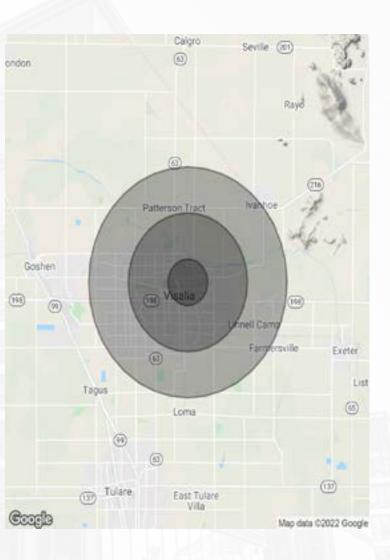

#### DEMOGRAPHICS

| POPULATION            | 1 Mile | 3 Mile | 5 Mile  |
|-----------------------|--------|--------|---------|
| 2018 TOTAL POPULATION | 10,587 | 72,322 | 131,771 |
| Average Age           | 26.1   | 30.9   | 31.8    |
| Average Age (Male)    | 25.6   | 30.3   | 31.0    |
| Average Age (Female)  | 27.2   | 32.6   | 33.5    |

| HOUSEHOLDS          | 1 Mile    | 3 Mile    | 5 Mile    |
|---------------------|-----------|-----------|-----------|
| Total Households    | 2,906     | 22,900    | 43,502    |
| # of Persons per HH | 3.6       | 3.2       | 3.0       |
| Average HH Income   | \$48,244  | \$64,358  | \$66,694  |
| Average House Value | \$177,045 | \$263,934 | \$276,893 |