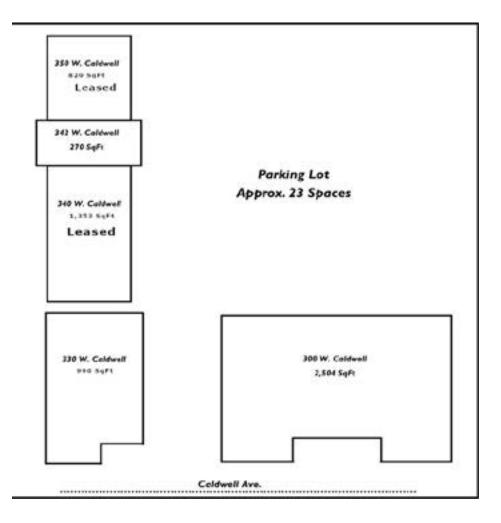

# SITE PLAN

**JOHN AKERS**ZEEB COMMERCIAL BROKER ASSOCIATEBRE# 00871521- 559.625.2128 x16 - jakerszcre@outlook.com

Note: This information is believed to be reliable, however broker makes no guarantee as to its current validity.

| LEASE RATE                              | \$1.40-\$1.50 /SF                   |
|-----------------------------------------|-------------------------------------|
| AVAILABLE SF:                           | 5,941 SF                            |
| BUILDING SIZE:                          | 5,941 SF                            |
| YEAR BUILT:                             | 1992                                |
| LAND AC:                                | 0.603 AC                            |
| ZONING:                                 | Service Commercial                  |
|                                         |                                     |
|                                         |                                     |
| Suite 300 2,504 SF                      | \$1.50 /SF                          |
| Suite 300 2,504 SF   Suite 330: 996 SF  | \$1.50 /SF<br>\$1.50 /SF            |
|                                         |                                     |
| Suite 330: 996 SF                       | \$1.50 /SF                          |
| Suite 330: 996 SF   Suite 340: 1,353 SF | \$1.50 /SF<br><del>\$1,40 /SF</del> |