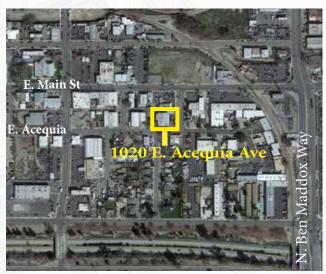

# FOR SALE FORMER AUTO BODY Large Mechanic Shop with Office Lobby & Fenced Yard 1020 E. Acequia St., VISALIA, CA 93292

FOR SALE · DOWNTOWN VISALIA · INDUSTRIAL /AUTOMOTIVE

MARC GRIFFITHSZEEB COMMERCIAL BROKER ASSOCIATEDRE# 01434697- 559.625.2128 x12 - marc@zeebre.com

#### LISTING HIGHLIGHTS

Corner lot Service Commercial Building for sale. Includes a large mechanic shop with office/lobby area and a separate storage building on-site. Fenced in small yard or parking area. Property is zoned "Mixed Use Commercial" which allows for a wide array of uses. Adjacent properties can also be purchased. Co-Listed with Mike Jeffus - Bloom Group Commercial (559) 799-0343

## FOR SALE INDUSTRIAL AUTOMOTIVE 1020 E ACEQUIA st., VISALIA CA 93292

MARC GRIFFITHSZEEB COMMERCIAL BROKER ASSOCIATEBRE# 01434697- 559.625.2128 x12 - marc@zeebre.com

Note: This information is believed to be reliable, however broker makes no guarantee as to its current validity. Visalia's Most Respected Commercial Real Estate Firm 132 N. Akers St., Visalia, CA 93291 • (559) 625-2128