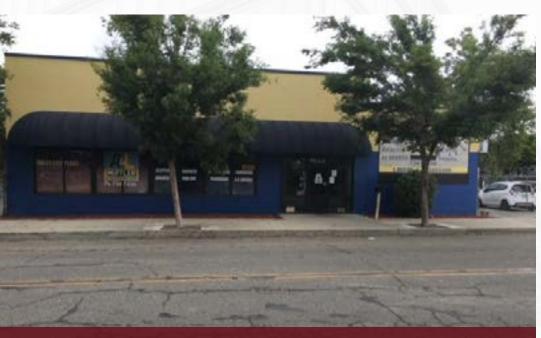

# **FOR SALE FORMER AUTO BODY** Large Mechanic Shop with Office Lobby & Fenced Yard

TONE OF

建筑成绩

1020 E. Acequia St., VISALIA, CA 93292

FOR SALE · DOWNTOWN VISALIA · INDUSTRIAL /AUTOMOTIVE

MARC GRIFFITHSZEEB COMMERCIAL BROKER ASSOCIATEDRE# 01434697- 559.625.2128 x12 - marc@zeebre.com

#### LISTING HIGHLIGHTS

Corner lot Service Commercial Building for sale. Includes a large mechanic shop with office/lobby area and a separate storage building on-site. Fenced in small yard or parking area. Property is zoned "Mixed Use Commercial" which allows for a wide array of uses. Short term existing tenant allows for possible owner user or redevelopment opportunity. Adjacent properties can also be purchased.

AUTOMOTIVE WAREHOUSE LOCATED IN DOWNTOWN VISALIA

MARC GRIFFITHSZEEB COMMERCIAL BROKER ASSOCIATEDRE# 01434697- 559.625.2128 x12 - marc@zeebre.com

Note: This information is believed to be reliable, however broker makes no guarantee as to its current validity.