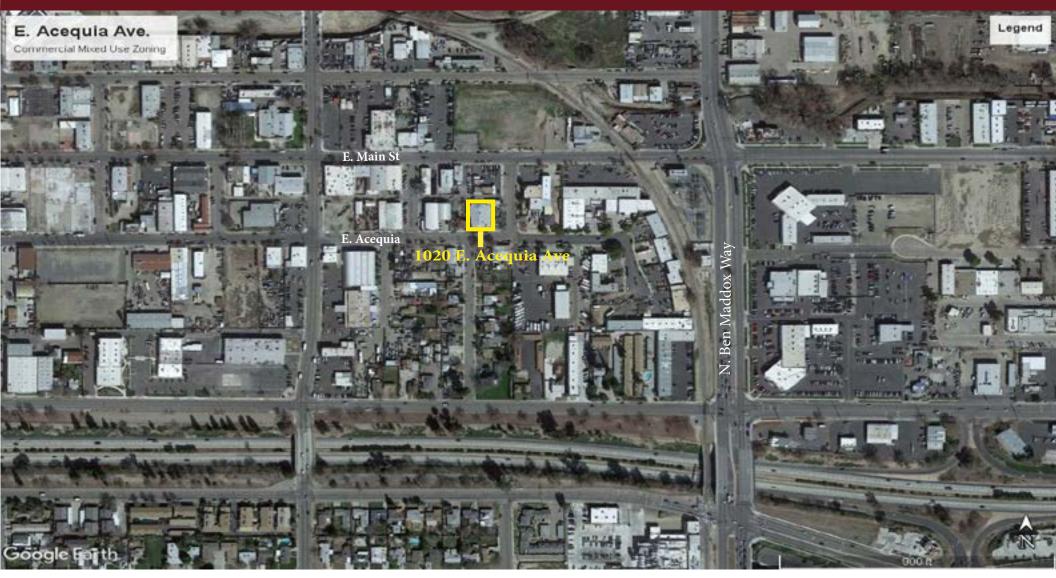

# **FOR SALE FORMER AUTO BODY** Large Mechanic Shop with Office Lobby & Fenced Yard

TONE OF

建筑成绩

1020 E. Acequia St., VISALIA, CA 93292

FOR SALE · DOWNTOWN VISALIA · INDUSTRIAL /AUTOMOTIVE

MARC GRIFFITHSZEEB COMMERCIAL BROKER ASSOCIATEDRE# 01434697- 559.625.2128 x12 - marc@zeebre.com

#### LISTING HIGHLIGHTS

Corner lot Service Commercial Building for sale. Includes a large mechanic shop with office/lobby area and a separate storage building on-site. Fenced in small yard or parking area. Property is zoned "Mixed Use Commercial" which allows for a wide array of uses. Short term existing tenant allows for possible owner user or redevelopment opportunity. Adjacent properties can also be purchased.