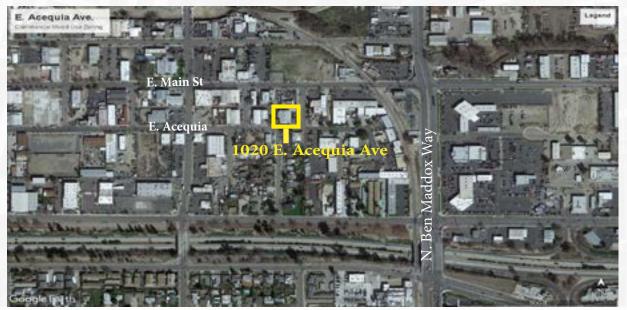

# **FOR SALE FORMER AUTO BODY** Large Mechanic Shop with Office Lobby & Fenced Yard

TONE OF

建筑成绩

1020 E. Acequia St., VISALIA, CA 93292

FOR SALE · DOWNTOWN VISALIA · INDUSTRIAL /AUTOMOTIVE

MARC GRIFFITHSZEEB COMMERCIAL BROKER ASSOCIATEDRE# 01434697- 559.625.2128 x12 - marc@zeebre.com

#### FOR LEASE INDUSTRIAL WAREHOUSE 1020 E ACEQUIA st., VISALIA CA 93292

MARC GRIFFITHSZEEB COMMERCIAL BROKER ASSOCIATEBRE# 01434697- 559.625.2128 x12 - marc@zeebre.com

Note: This information is believed to be reliable, however broker makes no guarantee as to its current validity.