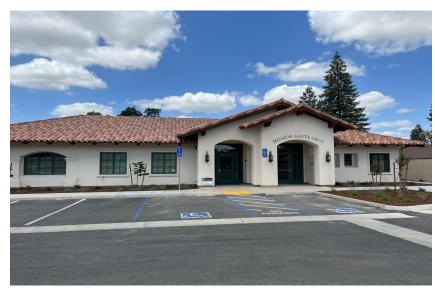

#### PROPERTY OVERVIEW

Rare small suite in the high end Mission Oaks Office Park with Hwy 198 visibility. Suitable for medical or general offices. A 3405sf improved building suite with all building standard work completed by Seller, including parking lot, driveway etc. Join Visalia's premier West Side Medical office district in one of the finest office parks in town.

#### PROPERTY HIGHLIGHTS

- Located in Visalia's West Side Medical district
- HWY 198 frontage and Visibility
- Mission Oaks Office Park
- Near Visalia Medical Clinic

MARTY ZEEB SIOR

+15596252128 x11 zeeb@aol.com CaIDRE #00847045