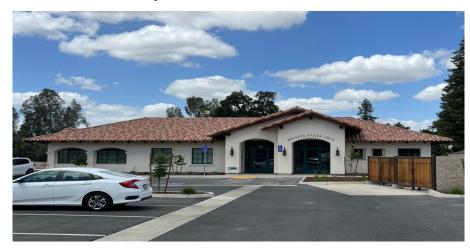

#### PROPERTY OVERVIEW

Rare small suite in the high end Mission Oaks Office Park with Hwy 198 visibility. Suitable for medical or general offices. A 3405sf improved building suite with all building standard work completed by Seller, including parking lot, driveway etc. Join Visalia's premier West Side Medical office district in one of the finest office parks in town.

#### PROPERTY HIGHLIGHTS

- Located in Visalia's West Side Medical district
- HWY 198 frontage and Visibility
- Mission Oaks Office Park
- Near Visalia Medical Clinic

MARTY ZEEB SIOR

+15596252128 x11 zeeb@aol.com CaIDRE #00847045