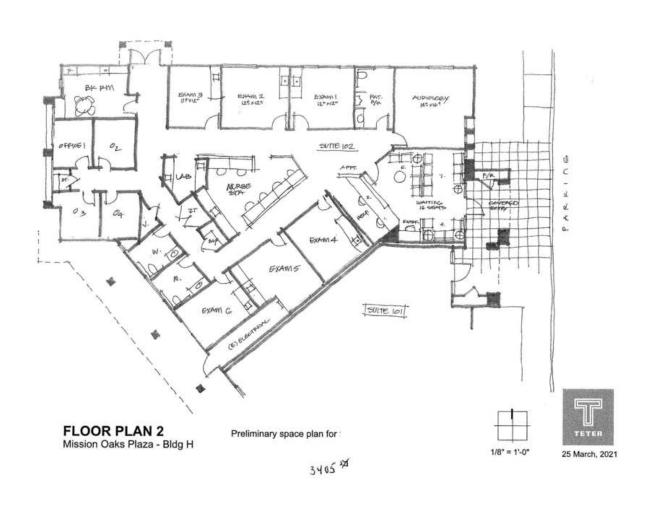

#### **OFFERING SUMMARY**

Available SF: 3405

Lot Size: 0.08 Acres

Building Size: 3,405 SF

Zoning: Commercial

Price / SF: \$315.00

#### PROPERTY OVERVIEW

Rare small suite in the high end Mission Oaks Office Park with Hwy 198 visibility. Suitable for medical or general offices. A 3405sf improved building suite with all building standard work completed by Seller, including parking lot, driveway etc. Join Visalia's premier West Side Medical office district in one of the finest office parks in town.