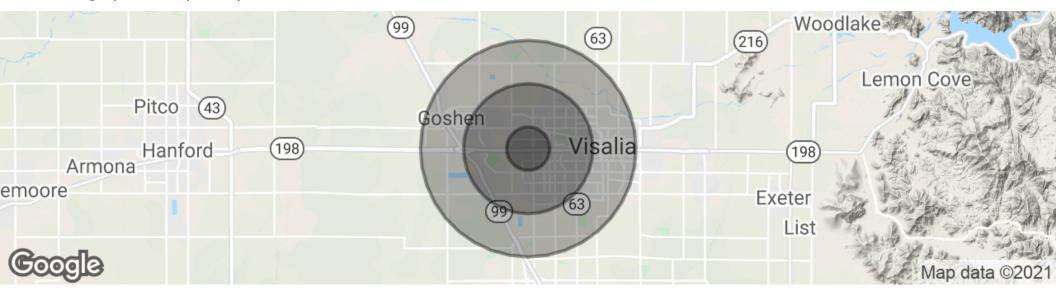

## Demographics Map & Report

| POPULATION          | 1 MILE    | 3 MILES   | 5 MILES   |
|---------------------|-----------|-----------|-----------|
| Total population    | 8,412     | 55,551    | 116,313   |
| Median age          | 36.2      | 33.4      | 32.0      |
| Median age (Male)   | 34.7      | 32.7      | 31.4      |
| Median age (Female) | 38.3      | 34.6      | 33.1      |
| HOUSEHOLDS & INCOME | 1 MILE    | 3 MILES   | 5 MILES   |
| Total households    | 3,222     | 19,348    | 37,943    |
| # of persons per HH | 2.6       | 2.9       | 3.1       |
| Average HH income   | \$75,389  | \$75,487  | \$70,528  |
| Average house value | \$276,773 | \$298,063 | \$281,021 |

<sup>\*</sup> Demographic data derived from 2010 US Census

MARTY ZEEB SIOR

+15596252128 x11 zeeb@aol.com CalDRE #00847045