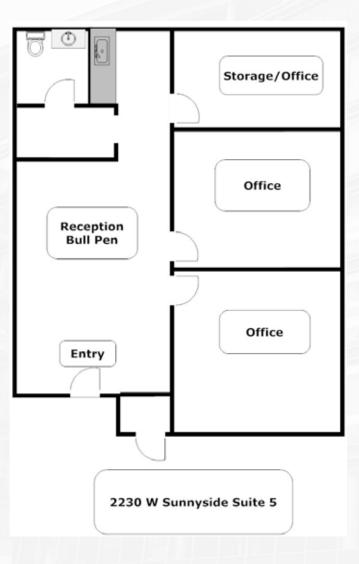

## Floor Plans

**ZEEB** Commercial Real Estate

**JOHN AKERS**ZEEB COMMERCIAL BROKER ASSOCIATEBRE# 00871521- 559.625.2128 x16 - jakerszcre@outlook.com

Note: This information is believed to be reliable, however broker makes no guarantee as to its current validity.

## Property Highlights & Courtyard

| LEASE RATE:   | \$1.30 /SF |
|---------------|------------|
| AVAILABLE SF: | 793 SF     |
| YEAR BUILT    | 1979       |

Beautifully designed and incredibly hard to find small office space in a well maintained, quiet office complex. It has two private offices, a reception area/bull pen, a large storage area that could double as an office, private restroom, and an area with a counter and sink.