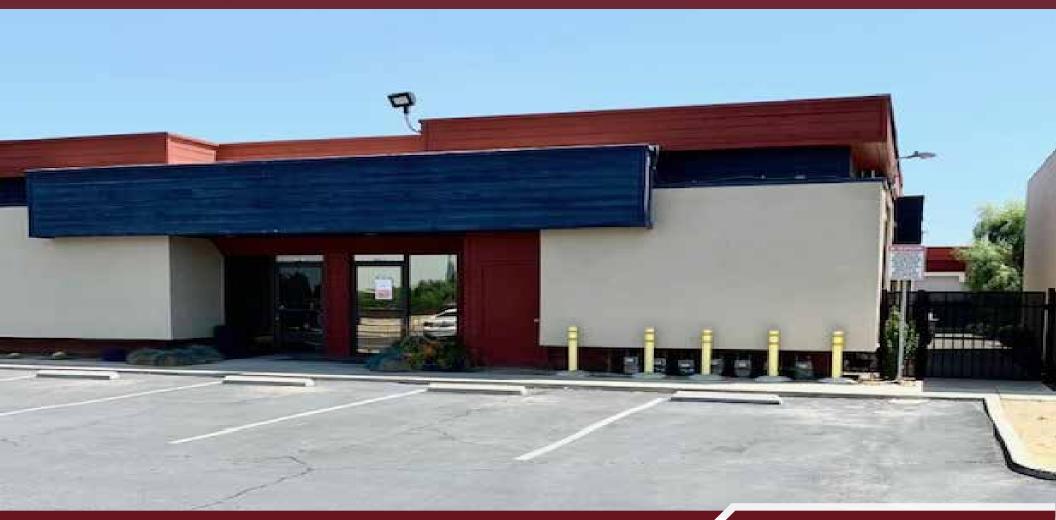

#### FOR LEASE • 793 SF • Hard to Find • Small • Quiet 2230 W Sunnyside Avenue Suite 5

## Property Highlights & Courtyard

| LEASE RATE:   | \$1.30 /SF |
|---------------|------------|
| AVAILABLE SF: | 793 SF     |
| YEAR BUILT    | 1979       |

Beautifully designed and incredibly hard to find small office space in a well maintained, quiet office complex. It has two private offices, a reception area/bull pen, a large storage area that could double as an office, private restroom, and an area with a counter and sink.