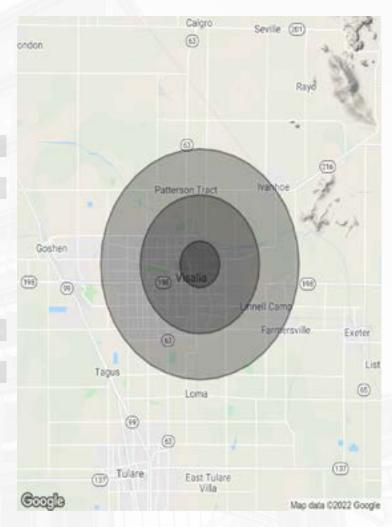

## **DEMOGRAPHICS**

| POPULATION            | 1 Mile | 3 Mile | 5 Mile  |
|-----------------------|--------|--------|---------|
| 2018 TOTAL POPULATION | 10,587 | 72,322 | 131,771 |
| Average Age           | 26.1   | 30.9   | 31.8    |
| Average Age (Male)    | 25.6   | 30.3   | 31.0    |
| Average Age (Female)  | 27.2   | 32.6   | 33.5    |

| HOUSEHOLDS          | 1 Mile    | 3 Mile    | 5 Mile    |
|---------------------|-----------|-----------|-----------|
| Total Households    | 2,906     | 22,900    | 43,502    |
| # of Persons per HH | 3.6       | 3.2       | 3.0       |
| Average HH Income   | \$48,244  | \$64,358  | \$66,694  |
| Average House Value | \$177,045 | \$263,934 | \$276,893 |