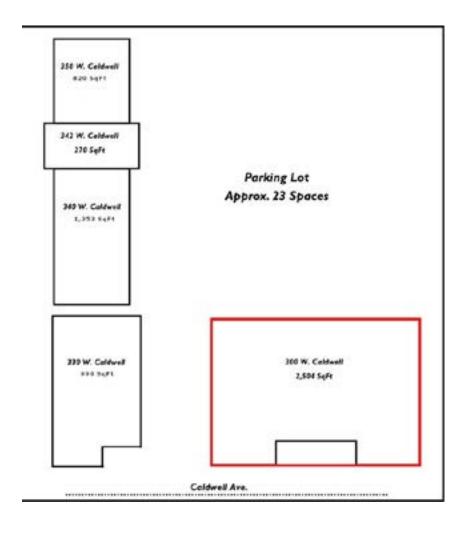

| Suite 300  | 2,504 SF | \$1.50 /SF |
|------------|----------|------------|
| Suite 330: | 996 SF   | \$1.50 /SF |
| Suite 340: | 1,353 SF | \$1,40 /SF |
| Suite 342: | 270 SF   | 400 /Month |
| Suite 350: | 826 SF   | 1.40 /SF   |

## SITE PLAN