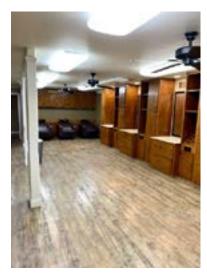

## INTERIOR PHOTOS

#### LISTING HIGHLIGHTS

Beautifully designed, fully move in ready, salon with five stations, large reception/waiting room, four offices, laundry room, breakroom, and ADA restrooms. Large two thousand five hundred square foot free standing beauty shop is waiting for the right person to start or move their business to this high visibility location on busy Caldwell Avenue. With five stations and abundant space for other services such as skin care and nails.