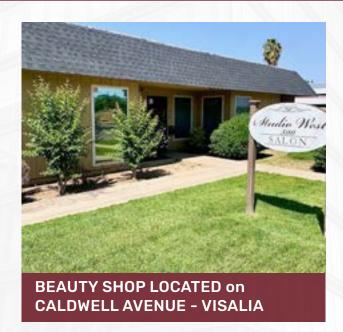

#### LISTING HIGHLIGHTS

Beautifully designed, fully move in ready, salon with five stations, large reception/waiting room, four offices, laundry room, breakroom, and ADA restrooms. Large two thousand five hundred square foot free standing beauty shop is waiting for the right person to start or move their business to this high visibility location on busy Caldwell Avenue. With five stations and abundant space for other services such as skin care and nails.