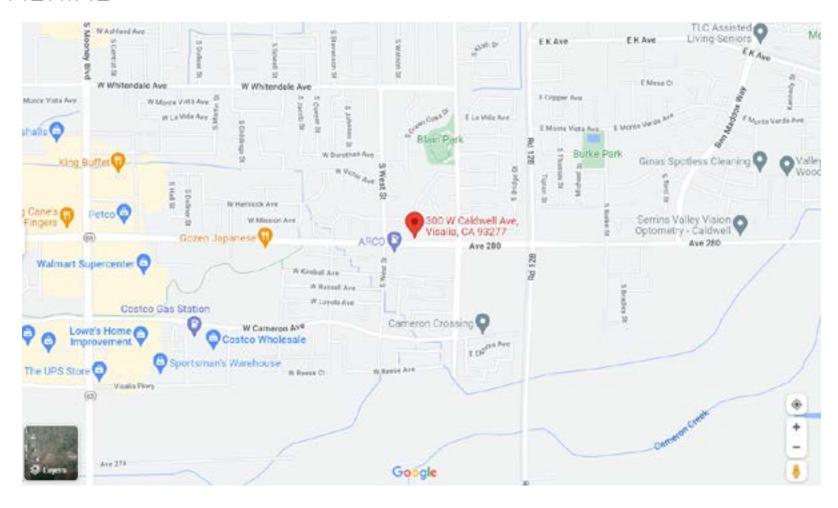

Caldwell Avenue Visalia, CA 93277

## **DEMOGRAPHICS**

| POPULATION            | 1 Mile | 3 Mile | 5 Mile  |
|-----------------------|--------|--------|---------|
| 2018 TOTAL POPULATION | 10,587 | 72,322 | 131,771 |
| Average Age           | 26.1   | 30.9   | 31.8    |
| Average Age (Male)    | 25.6   | 30.3   | 31.0    |
| Average Age (Female)  | 27.2   | 32.6   | 33.5    |

| HOUSEHOLDS          | 1 Mile    | 3 Mile    | 5 Mile    |
|---------------------|-----------|-----------|-----------|
| Total Households    | 2,906     | 22,900    | 43,502    |
| # of Persons per HH | 3.6       | 3.2       | 3.0       |
| Average HH Income   | \$48,244  | \$64,358  | \$66,694  |
| Average House Value | \$177,045 | \$263,934 | \$276,893 |





## FLOOR PLANS





## SITE PLAN





## **AERIAL**