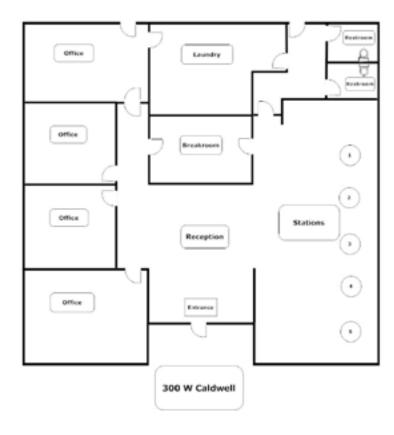

#### LISTING HIGHLIGHTS

Beautifully designed, fully move in ready, salon with five stations, large reception/waiting room, four offices, laundry room, breakroom, and ADA restrooms. Large two thousand five hundred square foot free standing beauty shop is waiting for the right person to start or move their business to this high visibility location on busy Caldwell Avenue. With five stations and abundant space for other services such as skin care and nails.

## FLOOR PLANS