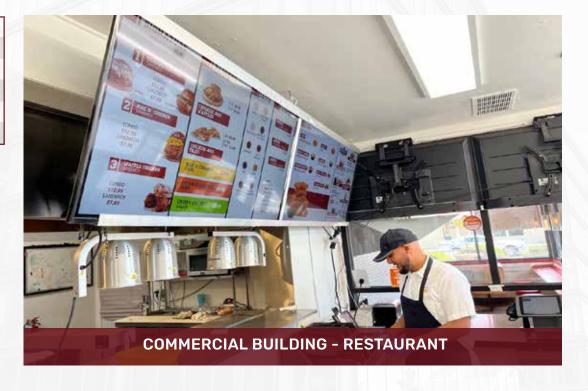

#### INTERIOR PHOTOS

#### LISTING HIGHLIGHTS

Real Estate Sale Only, an approx. 1,728sf building on an approx. 75,240sf lot. Fast food restaurant with parking. New hood, HVAC, walk-in freezer, wiring counters etc. all done in 2022. Over \$340,000 in improvements. Busy well established location, great opportunity to own real estate so close to thriving downtown Visalia. Business is not included in sale, Seller will lease back for 10 years, call broker for details.