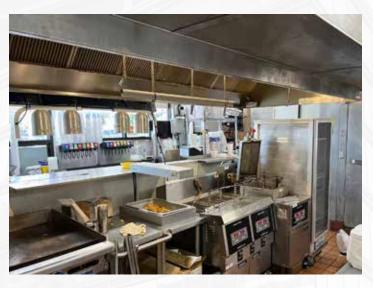

#### INTERIOR PHOTOS

#### LISTING HIGHLIGHTS

Real Estate Sale Only, an approx. 1,728sf building on an approx. 75,240sf lot. Fast food restaurant with parking. New hood, HVAC, walk-in freezer, wiring counters etc. all done in 2022. Over \$340,000 in improvements. Busy well established location, great opportunity to own real estate so close to thriving downtown Visalia. Business is not included in sale, Seller will lease back for 10 years, call broker for details.