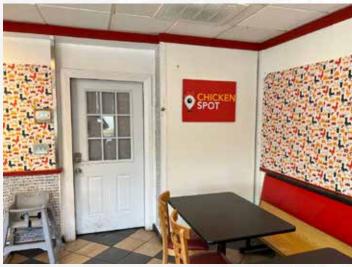

#### INTERIOR PHOTOS

#### LISTING HIGHLIGHTS

Real Estate Sale Only, an approx. 1,728sf building on an approx. 75,240sf lot. Fast food restaurant with parking. New hood, HVAC, walk-in freezer, wiring counters etc. all done in 2022. Over \$340,000 in improvements. Busy well established location, great opportunity to own real estate so close to thriving downtown Visalia. Business is not included in sale, Seller will lease back for 10 years, call broker for details.