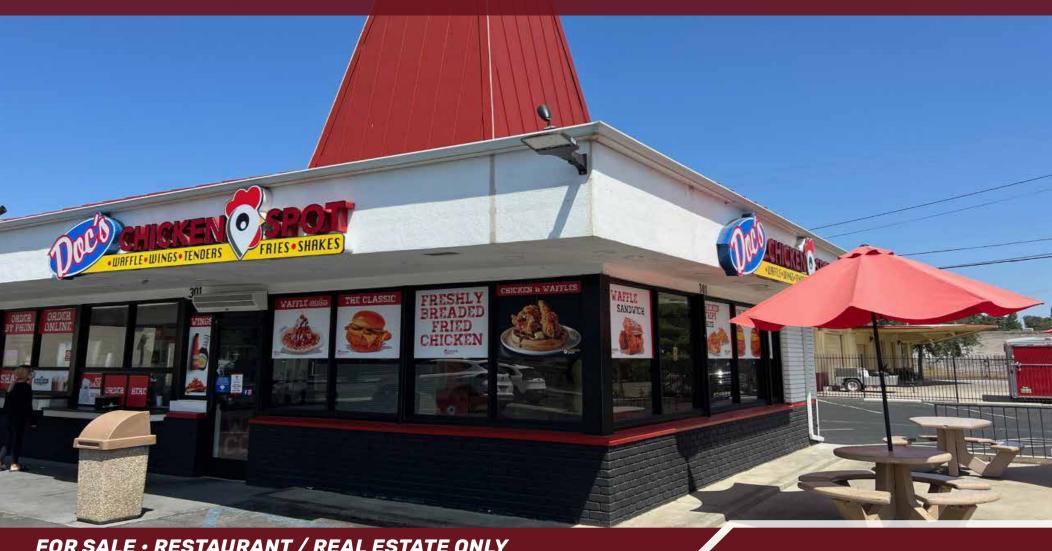

# FOR SALE | \$1,200,000 | RESTAURANT BUILDING 1,728 SF | Well Established Location | Real Estate Only

301 N Willis, VISALIA, CA 93291

FOR SALE • RESTAURANT / REAL ESTATE ONLY

**MARTY ZEEB** ZEEB COMMERCIAL BROKER ASSOCIATE DRE# 00847045 - 559.625.2128 x11 - zeeb@aol.com

#### LISTING HIGHLIGHTS

Real Estate Sale Only, an approx. 1,728sf building on an approx. 75,240sf lot. Fast food restaurant with parking. New hood, HVAC, walk-in freezer, wiring counters etc. all done in 2022. Over \$340,000 in improvements. Busy well established location, great opportunity to own real estate so close to thriving downtown Visalia. Business is not included in sale, Seller will lease back for 10 years, call broker for details.