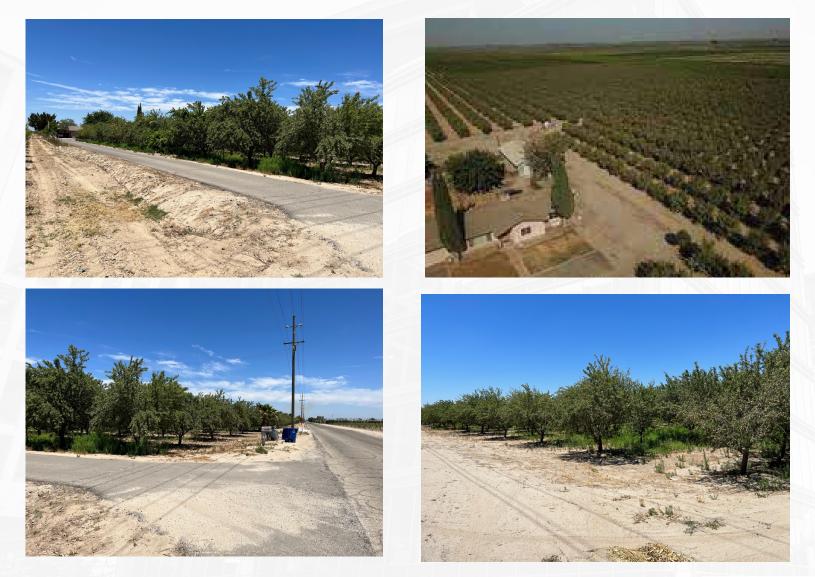

## **PROPERTY IMAGES**

132 N. Akers St., Visalia, CA 93291 • (559) 625-2128

MARTY ZEEBZEEB COMMERCIAL BROKER ASSOCIATEDRE# 00847045- 559.625.2128 x11 - zeeb@aol.com

Note: This information is believed to be reliable, however broker makes no guarantee as to its current validity.

### LISTING HIGHLIGHTS

20 acres of mature walnut trees and a single family residence. Home is approx. 1488sf, 3 bedrooms and 2 bathrooms. A shop building is also on the premises. Call Broker to set up appointment to see.