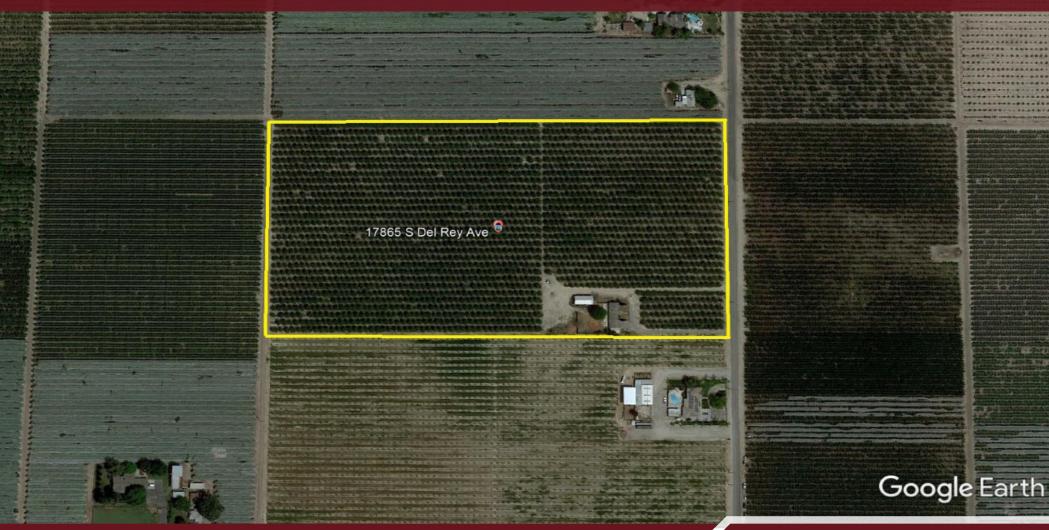

# FOR SALE 20 AC w/Single Family Residence 1,488 SF, 3 Bedrooms and 2 Bathrooms

17865 S Del Rey, Kingsburg, CA 93631

FOR SALE · KINGSBURY CA · LAND w/Residence + Shop Space

MARTY ZEEBZEEB COMMERCIAL BROKER ASSOCIATEDRE# 00847045- 559.625.2128 x11 - zeeb@aol.com

### LISTING HIGHLIGHTS

20 acres of mature walnut trees and a single family residence. Home is approx. 1488sf, 3 bedrooms and 2 bathrooms. A shop building is also on the premises. Call Broker to set up appointment to see.

| SALE PRICE:    | \$800,000            |  |
|----------------|----------------------|--|
| BUILDING SIZE: | 1,488 SF             |  |
| YEAR BUILT:    | 1978                 |  |
| LAND AC:       | 20 AC                |  |
| ZONING:        | Mixed Use Commercial |  |
|                |                      |  |