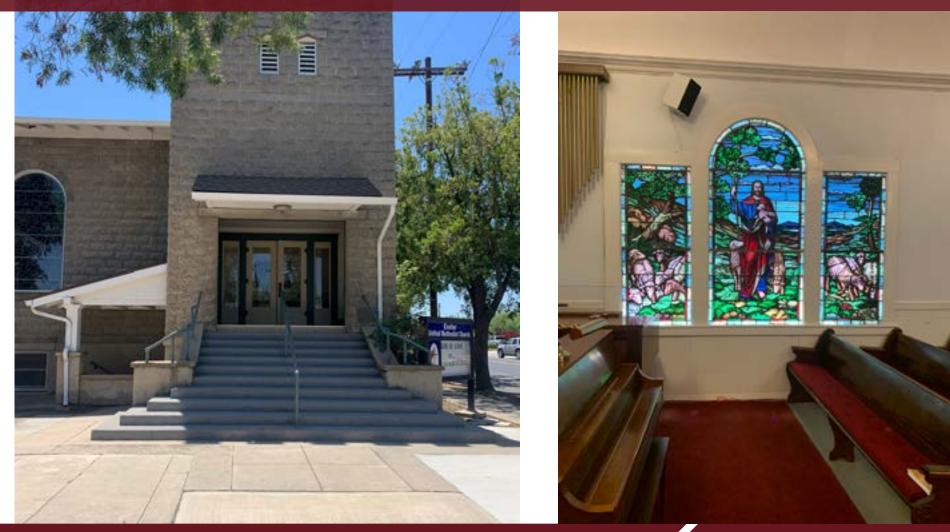

#### LISTING HIGHLIGHTS

Iconic Exeter church property for sale. Prominent downtown location on corner of D and Palm. For over 100 years the building has served as the Methodist church. Building features beautiful stained glass windows, a working bell tower, spacious auditorium, offices plus classrooms, fellowship hall and fireside meeting room. Parking lot to south (adjacent to Monarch Ford) is church owned as well as basketball court and shaded yard on the west side. Potential for perhaps a retail use however would be ideal for another church to continue the history here.