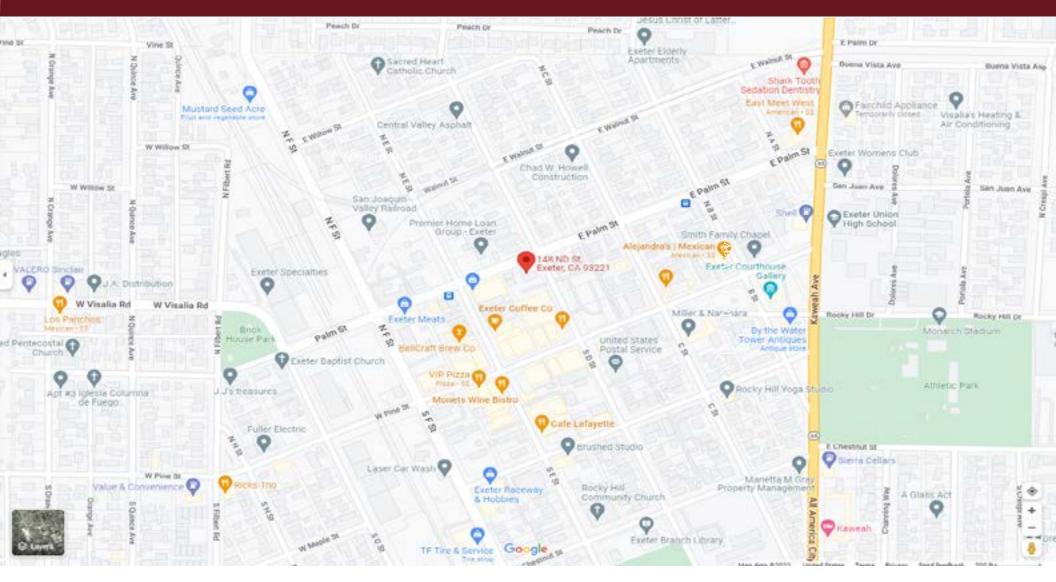

# **FOR SALE** | Prominent Downtown Location Bell Tower, Spacious Auditorium, Offices & Classroom 148 N. D Street EXETER, CA 93221

#### LISTING HIGHLIGHTS

Iconic Exeter church property for sale. Prominent downtown location on corner of D and Palm. For over 100 years the building has served as the Methodist church. Building features beautiful stained glass windows, a working bell tower, spacious auditorium, offices plus classrooms, fellowship hall and fireside meeting room. Parking lot to south (adjacent to Monarch Ford) is church owned as well as basketball court and shaded yard on the west side. Potential for perhaps a retail use however would be ideal for another church to continue the history here.