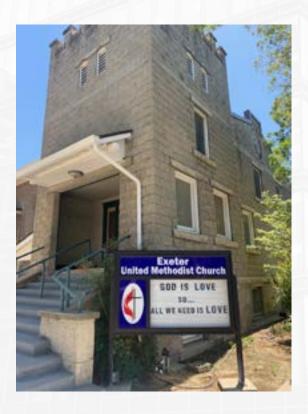

#### LISTING HIGHLIGHTS

Iconic Exeter church property for sale. Prominent downtown location on corner of D and Palm. For over 100 years the building has served as the Methodist church. Building features beautiful stained glass windows, a working bell tower, spacious auditorium, offices plus classrooms, fellowship hall and fireside meeting room. Parking lot to south (adjacent to Monarch Ford) is church owned as well as basketball court and shaded yard on the west side. Potential for perhaps a retail use however would be ideal for another church to continue the history here.