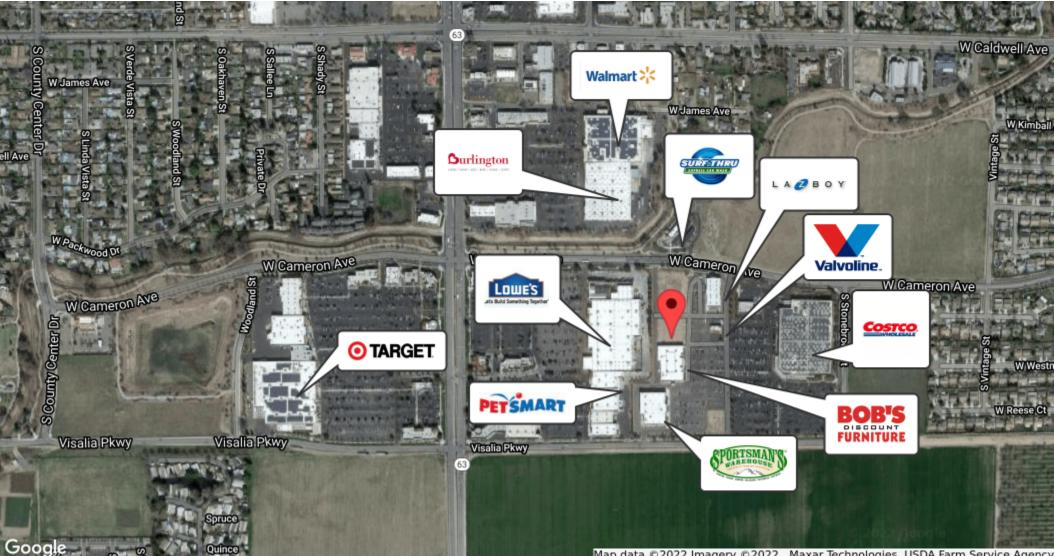

### MARTY ZEEB SIOR

+15596252128 x11 zeeb@aol.com CaIDRE #00847045 132 N Akers St Visalia, CA 93291-5121 559.625.2128 | zeebre.com

**Retailer Map** 

Map data ©2022 Imagery ©2022 , Maxar Technologies, USDA Farm Service Agency