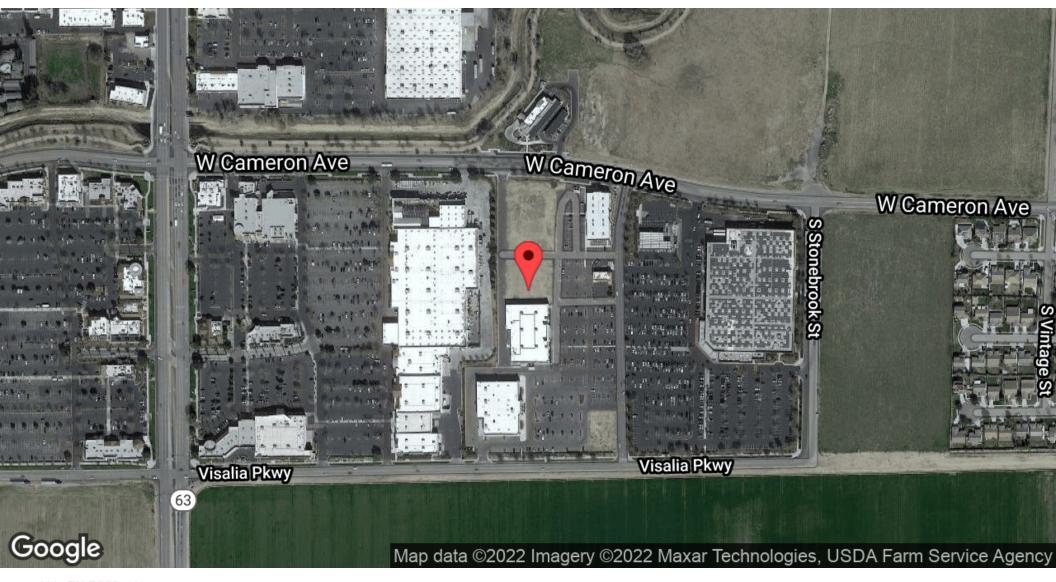

### MARTY ZEEB SIOR

+15596252128 x11 zeeb@aol.com CaIDRE #00847045 132 N Akers St Visalia, CA 93291-5121 559.625.2128 | zeebre.com

**Retailer Map** 

Map data ©2022 Imagery ©2022 , Maxar Technologies, USDA Farm Service Agency