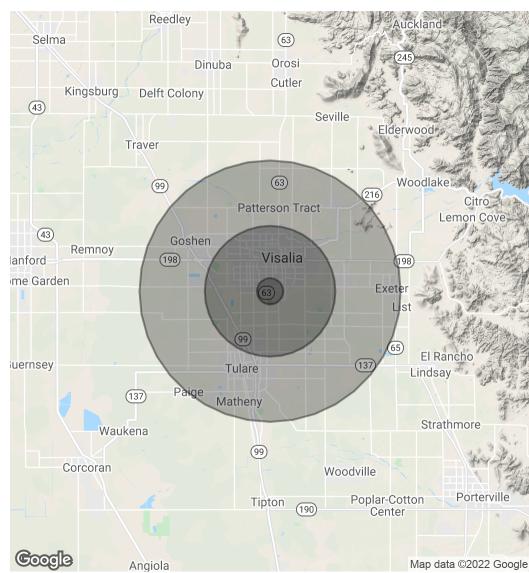

## **Demographics Map & Report**

| POPULATION           | 1 MILE    | 5 MILES   | 10 MILES  |
|----------------------|-----------|-----------|-----------|
| Total Population     | 4,892     | 120,725   | 252,183   |
| Average Age          | 36.3      | 32.0      | 31.0      |
| Average Age (Male)   | 34.9      | 31.1      | 30.3      |
| Average Age (Female) | 38.3      | 33.7      | 32.2      |
| HOUSEHOLDS & INCOME  | 1 MILE    | 5 MILES   | 10 MILES  |
| Total Households     | 1,723     | 40,091    | 79,511    |
| # of Persons per HH  | 2.8       | 3.0       | 3.2       |
| Average HH Income    | \$76,506  | \$65,184  | \$64,995  |
| Average House Value  | \$318,324 | \$270,873 | \$275,172 |