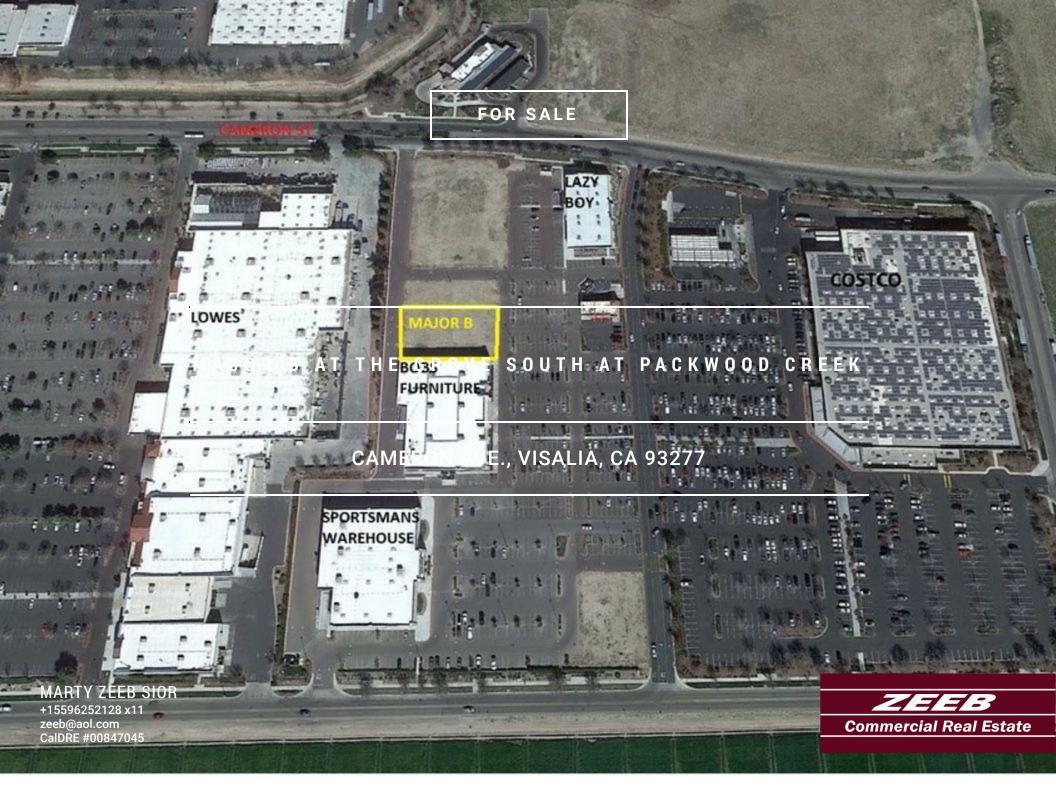

### **PROPERTY DESCRIPTION**

An approximately 38,038sf major retail parcel with ability to construct a 12,500sf building in a brand new center anchored by Costco and Sportsman's Warehouse. This parcel can be combined with parcels 45 and 47 (C1 & C2) to build 20,600sf

### **PROPERTY HIGHLIGHTS**

- Flexible retail site
- Adjacent to Costco, and other majors in The Grove South at Packwood Creek Center
- ready to build 12,600sf
- off Mooney Blvd
- high traffic area