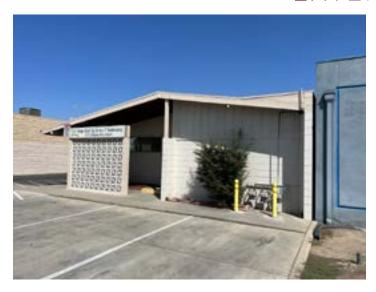

Mooney Frontage - 3 Units with 16 Parking Spaces 3112 S Mooney Blvd., VISALIA, CA 93277



**MARTY ZEEB** ZEEB COMMERCIAL BROKER ASSOCIATE DRE# 00847045 - 559.625.2128 x11 - zeeb@aol.com

Commercial Real Estate

Visalia's Most Respected Commercial Real Estate Firm 132 N. Akers St., Visalia, CA 93291 · (559) 625-2128

#### LISTING HIGHLIGHTS

Fully leased Mooney Blvd. Investment. 3 units, 16 parking spaces on site. Great opportunity to own Mooney Frontage. Call for rent roll and to schedule an appointment to see. Please do not disturb Tenants.

SALES PRICE: \$450,000

PARCEL NO: 122-312-023-000

**BUILDING SIZE:** 2.240 SF

NO OF FLOORS:

LAND AC: .024 AC

**ZONING:** CSO

YEAR BUILT: 1962



132 N. Akers St., Visalia, CA 93291 · (559) 625-2128

## INTERIOR PICS









### EXTERIOR PICS









### **DEMOGRAPHICS**

| POPULATION            | 1 Mile | 3 Mile | 5 Mile  |
|-----------------------|--------|--------|---------|
| 2018 TOTAL POPULATION | 10,587 | 72,322 | 131,771 |
| Average Age           | 26.1   | 30.9   | 31.8    |
| Average Age (Male)    | 25.6   | 30.3   | 31.0    |
| Average Age (Female)  | 27.2   | 32.6   | 33.5    |

| HOUSEHOLDS          | 1 Mile    | 3 Mile    | 5 Mile    |
|---------------------|-----------|-----------|-----------|
| Total Households    | 2,906     | 22,900    | 43,502    |
| # of Persons per HH | 3.6       | 3.2       | 3.0       |
| Average HH Income   | \$48,244  | \$64,358  | \$66,694  |
| Average House Value | \$177,045 | \$263,934 | \$276,893 |



### INVESTMENT - MOONEY - FULLY LEASED 3112 S Mooney Blvd., VISALIA, CA 93277