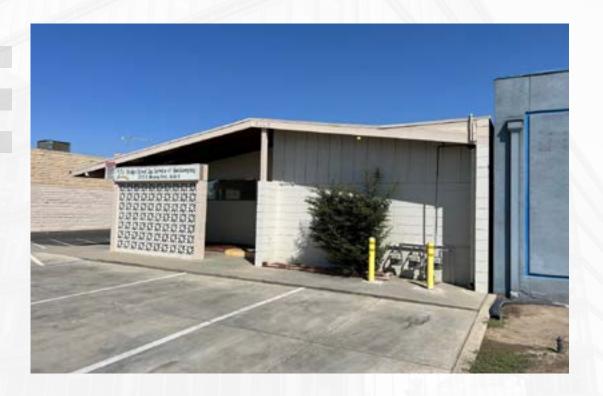

# INVESTMENT | MOONEY | FULLY LEASED

Mooney Frontage - 3 Units with 16 Parking Spaces 3112 S Mooney Blvd., VISALIA, CA 93277



**MARTY ZEEB** ZEEB COMMERCIAL BROKER ASSOCIATE DRE# 00847045 - 559.625.2128 x11 - zeeb@aol.com

Commercial Real Estate

Visalia's Most Respected Commercial Real Estate Firm 132 N. Akers St., Visalia, CA 93291 · (559) 625-2128

#### LISTING HIGHLIGHTS

Fully leased Mooney Blvd. Investment. 3 units, 16 parking spaces on site. Great opportunity to own Mooney Frontage. Call for rent roll and to schedule an appointment to see. Please do not disturb Tenants.

SALES PRICE: \$450,000

PARCEL NO: 122-312-023-000

**BUILDING SIZE:** 2.240 SF

NO OF FLOORS:

LAND AC: .024 AC

**ZONING:** CSO

YEAR BUILT: 1962



132 N. Akers St., Visalia, CA 93291 · (559) 625-2128

## INTERIOR PICS









### EXTERIOR PICS









### **DEMOGRAPHICS**

| POPULATION            | 1 Mile | 3 Mile | 5 Mile  |
|-----------------------|--------|--------|---------|
| 2018 TOTAL POPULATION | 10,587 | 72,322 | 131,771 |
| Average Age           | 26.1   | 30.9   | 31.8    |
| Average Age (Male)    | 25.6   | 30.3   | 31.0    |
| Average Age (Female)  | 27.2   | 32.6   | 33.5    |

| HOUSEHOLDS          | 1 Mile    | 3 Mile    | 5 Mile    |
|---------------------|-----------|-----------|-----------|
| Total Households    | 2,906     | 22,900    | 43,502    |
| # of Persons per HH | 3.6       | 3.2       | 3.0       |
| Average HH Income   | \$48,244  | \$64,358  | \$66,694  |
| Average House Value | \$177,045 | \$263,93