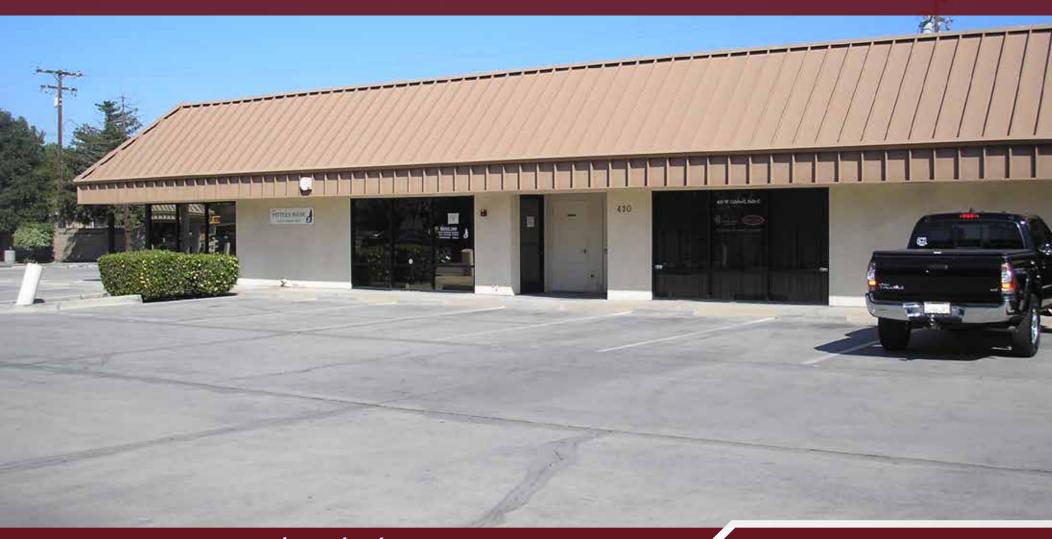

# FOR LEASE | \$1.30 /SF/MONTH | 1,250 SF

1 large Office, Bullpen Area with Built in Cubicles

430 W. Caldwell Suite C Visalia, CA 93277

FOR LEASE • 1,250 SF - \$1.30/SF/MONTH

ZEEB

Commercial Real Estate

#### LISTING HIGHLIGHTS

Nice office space with 1 large office (or conference), bullpen area with built in cubicles. There is also another office or storage space on the north side. Common area exterior restroom and easy access parking lot. High visibility on Caldwell just west of Court Street. Contact agent for further details.

## FOR LEASE • 1,250 SF - \$1.30/SF/MONTH 430 W. Caldwell Suite C Visalia, CA 93277