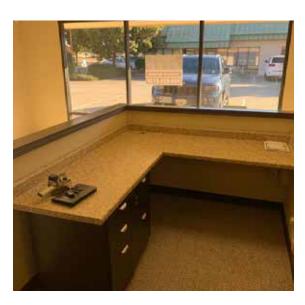

#### LISTING HIGHLIGHTS

Nice office space with 1 large office (or conference), bullpen area with built in cubicles. There is also another office or storage space on the north side. Common area exterior restroom and easy access parking lot. High visibility on Caldwell just west of Court Street. Contact agent for further details.

### INTERIOR