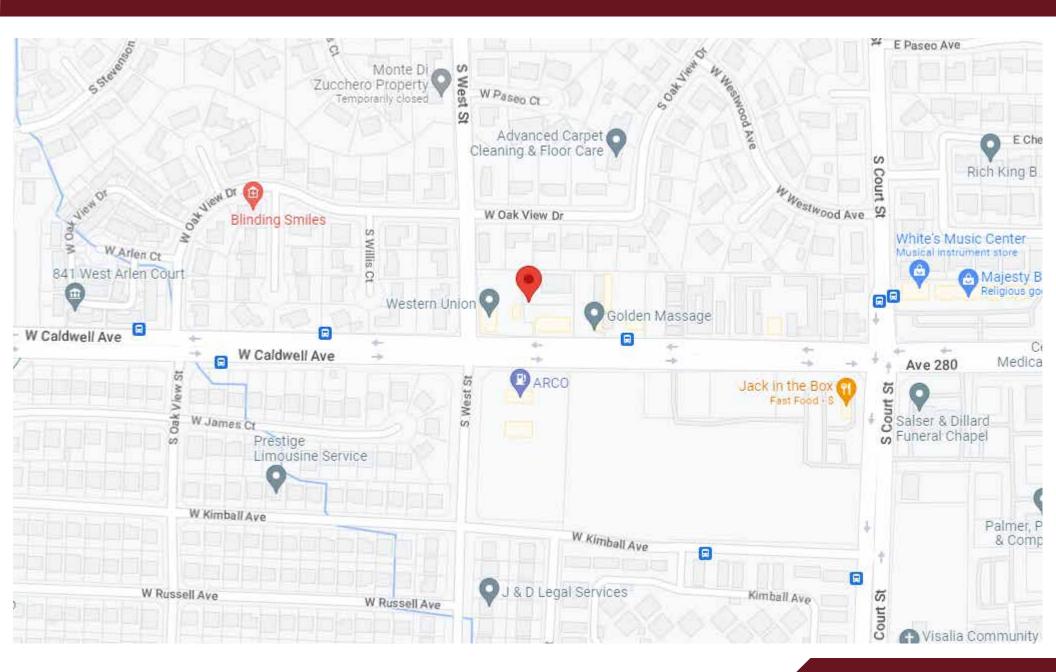

# FOR LEASE | \$1.30 /SF/MONTH | 1,250 SF

1 large Office, Bullpen Area with Built in Cubicles

430 W. Caldwell Suite C Visalia, CA 93277

FOR LEASE • 1,250 SF - \$1.30/SF/MONTH

ZEEB

Commercial Real Estate

## FOR LEASE • 1,250 SF - \$1.30/SF/MONTH 430 W. Caldwell Suite C Visalia, CA 93277