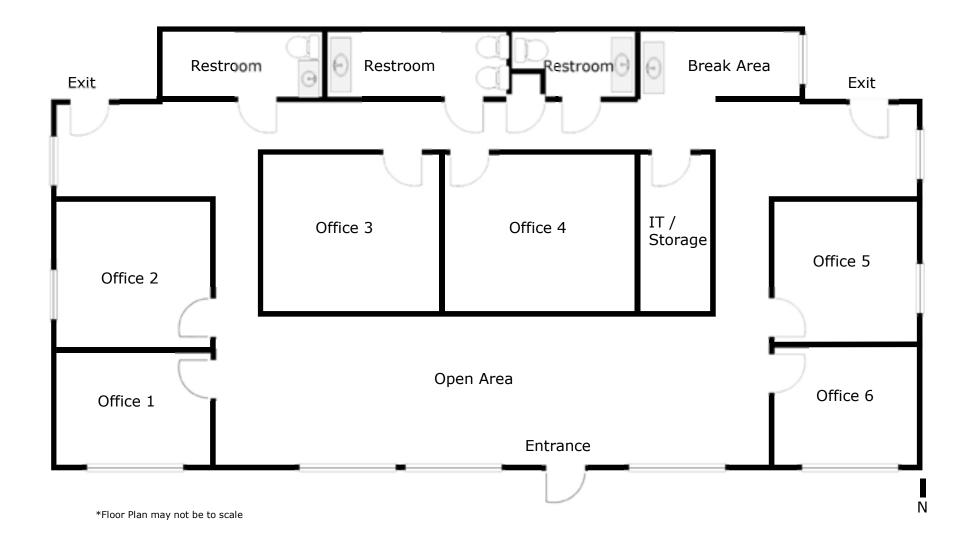

### **Open Reception & Break Area, 6 Private Offices, 3 Restrooms**

2380 W. Whitendale Ave. Visalia, CA 93277

## LISTING HIGHLIGHTS

Central Visalia Office Available for Lease. Great location, just off Mooney Blvd. in the Whitendale Professional Office Complex. Space includes open reception area, 6 private offices, 3 restrooms and break area.