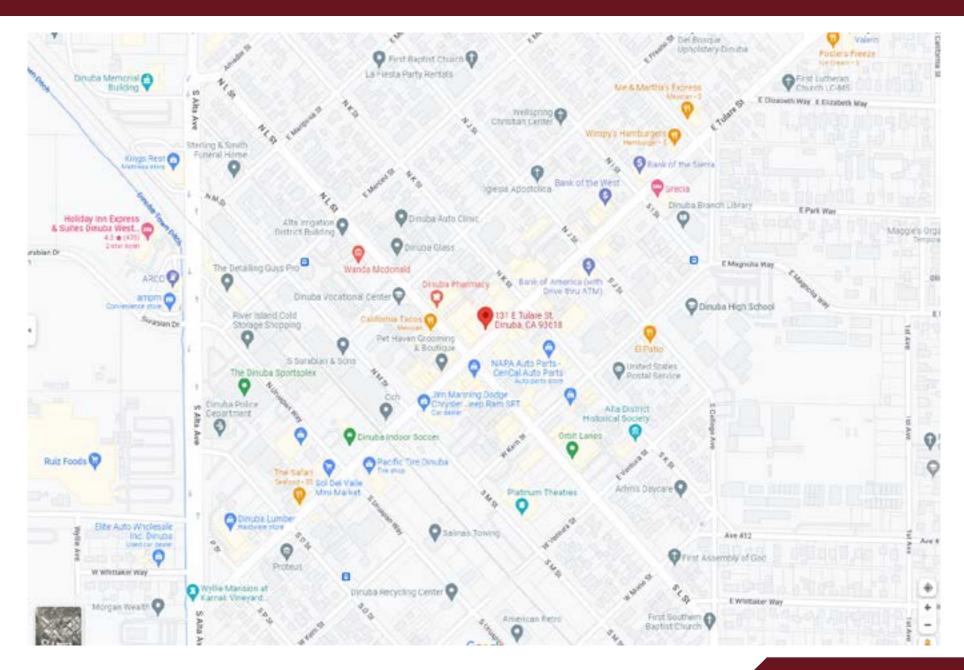

#### Excellent Glass Frontage in Downtown Dinuba

131 E. Tulare St. Dinuba, CA 93618

FOR LEASE • 1,400 SF - Downtown Dinuba

MARC GRIFFITHSZEEB COMMERCIAL BROKER ASSOCIATEDRE# 01434697- 559.625.2128 x12marc@zeebre.com

## FOR LEASE 1,400 SF RETAIL SPACE

131 E. Tulare St. Dinuba, CA 93618

MARC GRIFFITHSZEEB COMMERCIAL BROKER ASSOCIATEBRE# 01434697- 559.625.2128 x12 - marc@zeebre.com

Note: This information is believed to be reliable, however broker makes no guarantee as to its current validity.