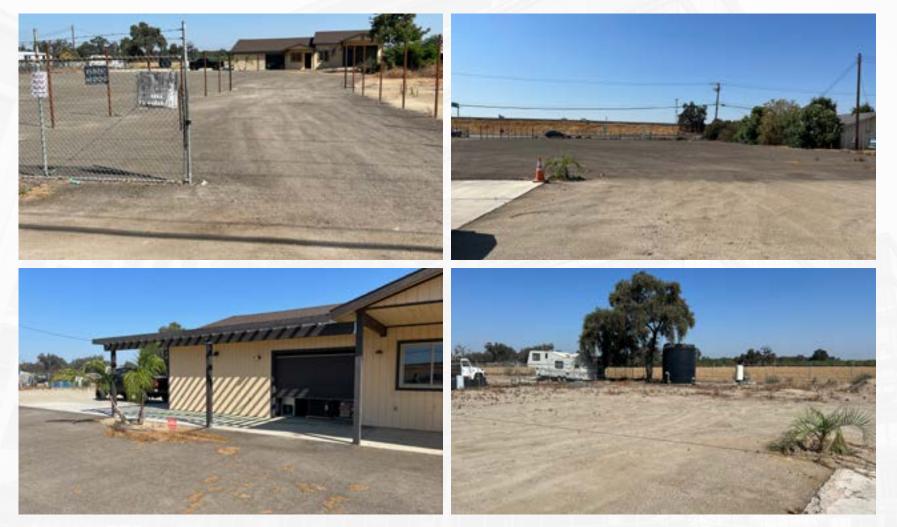

### **PROPERTY PHOTOS**

132 N. Akers St., Visalia, CA 93291 • (559) 625-2128

**JESSICA BENEVENTO** ZEEB COMMERCIAL BROKER ASSOCIATE BRE# 02033759 - 559.625.2128 x13 - jessica@zeebre.com

Note: This information is believed to be reliable, however broker makes no guarantee as to its current validity.

#### LISTING HIGHLIGHTS

198 Hwy frontage office/shop on 1.5 acre fenced lot. Building is approximately 3,243 sq ft with two offices, two bathrooms and two seperate shop areas with 4 roll-up garage doors (one extra large). Lot's of fenced yard space to store equipment and vehicles.