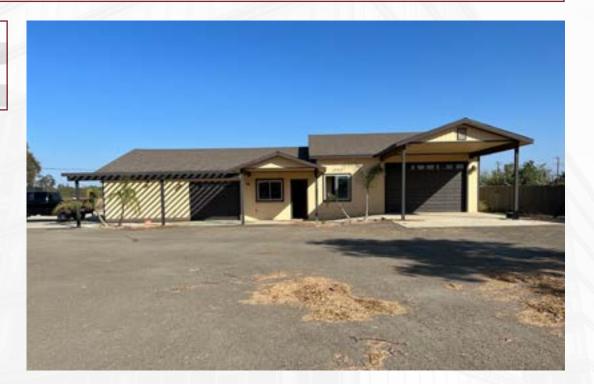

# FOR LEASE - 3,243 SF on 1.5 AC Fenced Lot

15564 Ave 296 Visalia, CA 93292

-----

FOR LEASE • 3,243 SF • 2 offices on 1.5 AC Fenced Lot

JESSICA BENEVENTO ZEEB COMMERCIAL BROKER ASSOCIATE BRE# 02033759 - 559.625.2128 x13 - jessica@zeebre.com

#### LISTING HIGHLIGHTS

198 Hwy frontage office/shop on 1.5 acre fenced lot. Building is approximately 3,243 sq ft with two offices, two bathrooms and two seperate shop areas with 4 roll-up garage doors (one extra large). Lot's of fenced yard space to store equipment and vehicles.