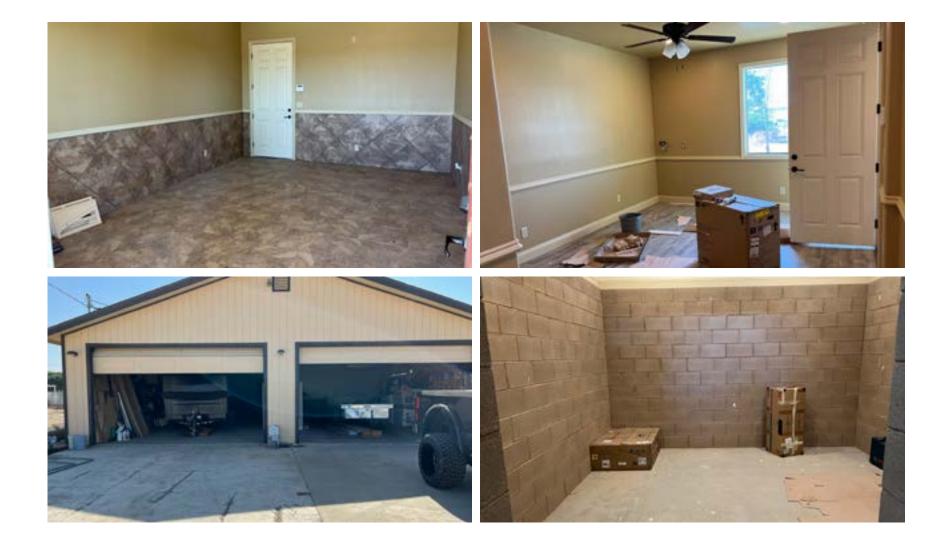

### **PROPERTY PHOTOS**

132 N. Akers St., Visalia, CA 93291 • (559) 625-2128

**JESSICA BENEVENTO** ZEEB COMMERCIAL BROKER ASSOCIATE BRE# 02033759 - 559.625.2128 x13 - jessica@zeebre.com

Note: This information is believed to be reliable, however broker makes no guarantee as to its current validity.

#### LISTING HIGHLIGHTS

198 Hwy frontage office/shop on 1.5 acre fenced lot. Building is approximately 3,243 sq ft with two offices, two bathrooms and two seperate shop areas with 4 roll-up garage doors (one extra large). Lot's of fenced yard space to store equipment and vehicles.