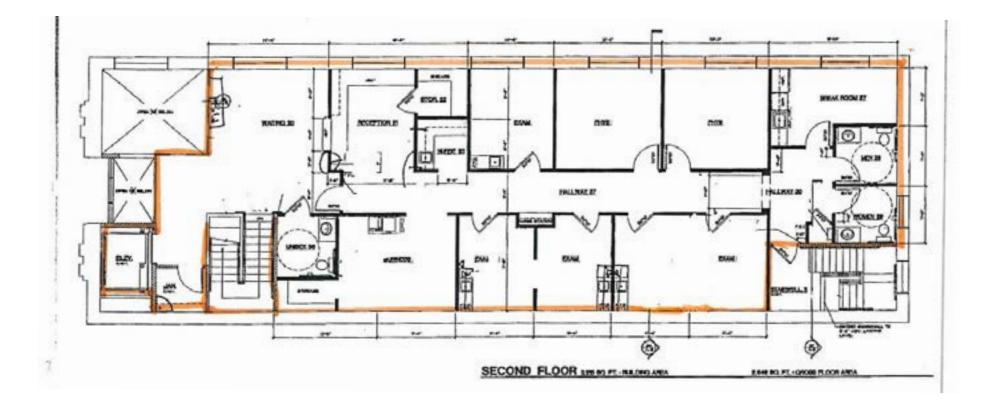

## 2nd Floor

MARTY ZEEB ZEEB COMMERCIAL BROKER DRE# 00847045 - 559.625.2128 x11 - zeeb@aol.com

Note: This information is believed to be reliable, however broker makes no guarantee as to its current validity.

#### LISTING HIGHLIGHTS

Medical office across from Kaweah Medical Center Hospital adjacent to the parking garage with reserved parking spaces. Second floor with up to 5 exams and 3 office/consultation rooms, break room, reception and waiting room. Has 3 restrooms and one exam is large enough for a procedure room. Located at the corner of Locust and Acequia in architecturally unique building on the 2nd floor with elevator service.