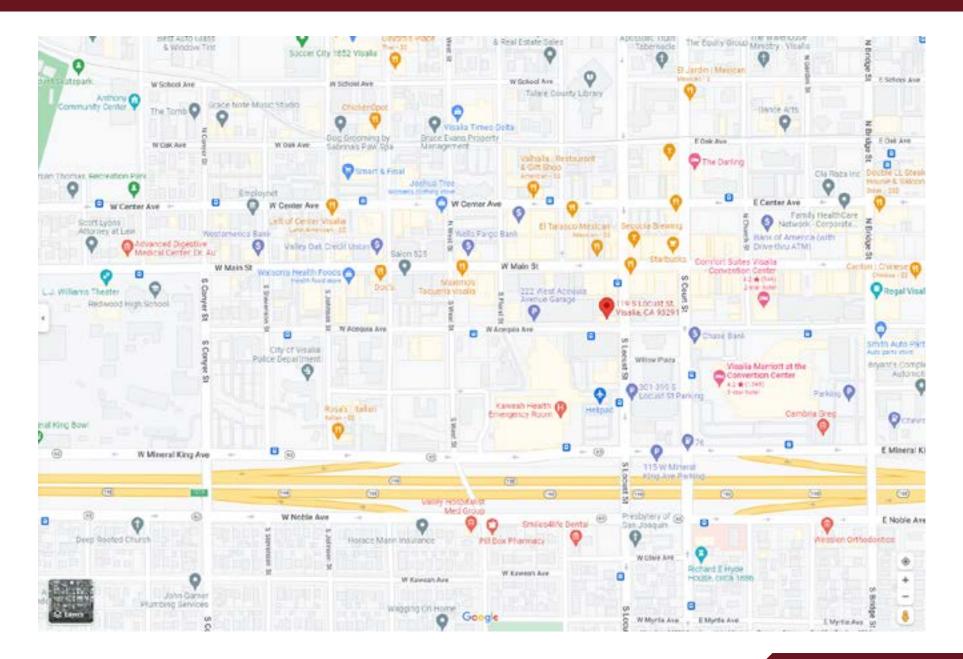

# FOR LEASE - 2ND FLOOR MEDICAL OFFICE 5 Exam Rooms, 3 Office/Consultation Rooms

119 S. LOCUST St., VISALIA, CA 93291

FOR LEASE • 3,225 SF Medical Office

MARTY ZEEB | ZEEB COMMERCIAL BROKER DRE# 00847045 - 559.625.2128 x11 - <u>zeeb@aol.com</u>

#### LISTING HIGHLIGHTS

Medical office across from Kaweah Medical Center Hospital adjacent to the parking garage with reserved parking spaces. Second floor with up to 5 exams and 3 office/consultation rooms, break room, reception and waiting room. Has 3 restrooms and one exam is large enough for a procedure room. Located at the corner of Locust and Acequia in architecturally unique building on the 2nd floor with elevator service.