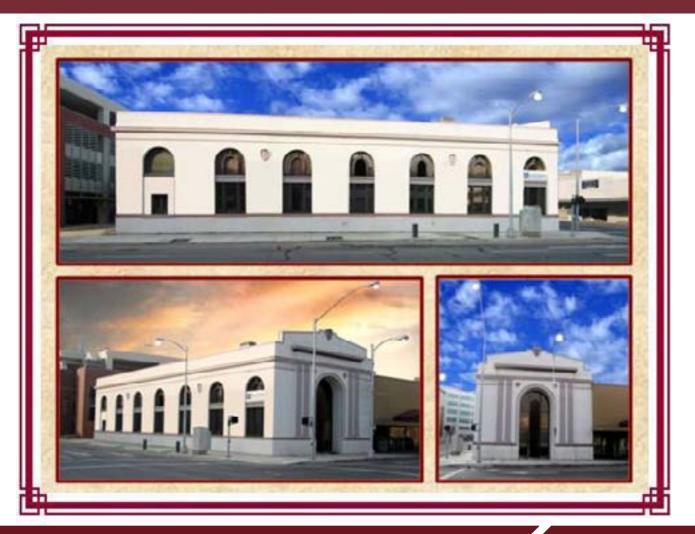

# FOR LEASE - 2ND FLOOR MEDICAL OFFICE 5 Exam Rooms, 3 Office/Consultation Rooms

119 S. LOCUST St., VISALIA, CA 93291

FOR LEASE • 3,225 SF Medical Office

MARTY ZEEB | ZEEB COMMERCIAL BROKER DRE# 00847045 - 559.625.2128 x11 - <u>zeeb@aol.com</u>

#### LISTING HIGHLIGHTS

Medical office across from Kaweah Medical Center Hospital adjacent to the parking garage with reserved parking spaces. Second floor with up to 5 exams and 3 office/consultation rooms, break room, reception and waiting room. Has 3 restrooms and one exam is large enough for a procedure room. Located at the corner of Locust and Acequia in architecturally unique building on the 2nd floor with elevator service.

#### FOR LEASE - 3,225 SF MEDICAL OFFICE 119 S LOCUST ST., VISALIA, CA 93291