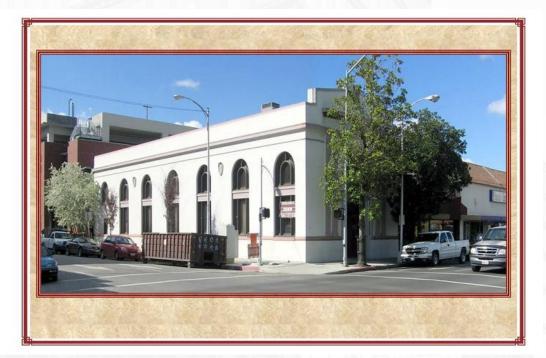

# FOR LEASE - 2ND FLOOR MEDICAL OFFICE 5 Exam Rooms, 3 Office/Consultation Rooms

119 S. LOCUST St., VISALIA, CA 93291

FOR LEASE • 3,225 SF Medical Office

MARTY ZEEB | ZEEB COMMERCIAL BROKER DRE# 00847045 - 559.625.2128 x11 - <u>zeeb@aol.com</u>

#### LISTING HIGHLIGHTS

Medical office across from Kaweah Medical Center Hospital adjacent to the parking garage with reserved parking spaces. Second floor with up to 5 exams and 3 office/consultation rooms, break room, reception and waiting room. Has 3 restrooms and one exam is large enough for a procedure room. Located at the corner of Locust and Acequia in architecturally unique building on the 2nd floor with elevator service.

### FOR LEASE - 3,225 SF MEDICAL OFFICE 119 S LOCUST ST., VISALIA, CA 93291

MARTY ZEEB | ZEEB COMMERCIAL BROKER DRE# 00847045 - 559.625.2128 x11 - zeeb@aol.com

Note: This information is believed to be reliable, however broker makes no guarantee as to its current validity.