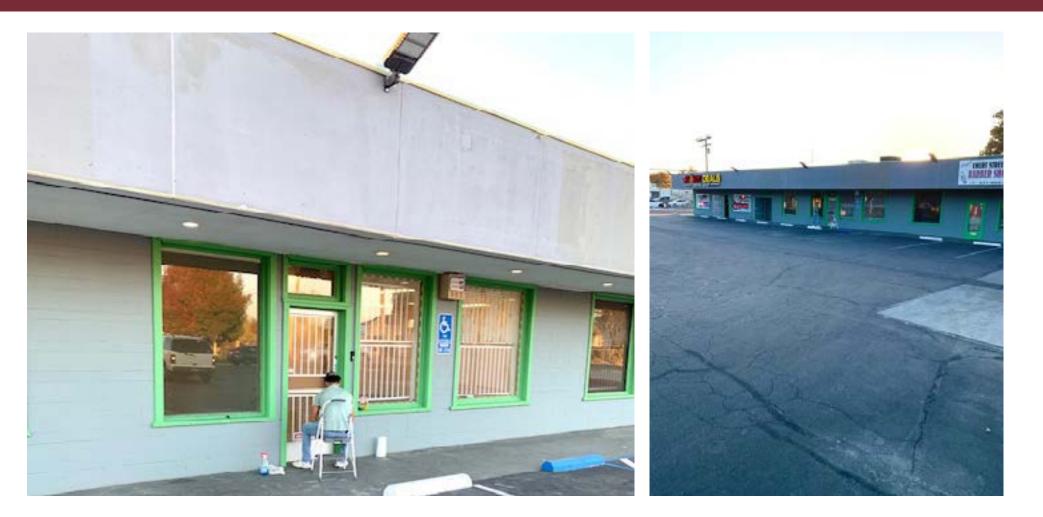

## **FOR LEASE 850 SF RETAIL CENTER Great Retail Opportunity for a Multitude of Uses** 1533 S Court Street, VISALIA, CA 93277

FOR LEASE • 850 SF • Excellent Visibility and Plenty of Parking

**JOHN AKERS** ZEEB COMMERCIAL BROKER ASSOCIATE DRE# 00871521 - 559.625.2128 x16 - jakerszcre@outlook.com

## LISTING HIGHLIGHTS

Great retail opportunity for a multitude of uses. Excellent visibility and plenty of parking. Perfect location for a restaurant.

| LEASE RATE:   | \$1.60 /SF  |
|---------------|-------------|
| AVAILABLE SF: | 850 SF      |
| PARCEL NO:    | 097-312-019 |
| YEAR BUILT:   | 1950        |