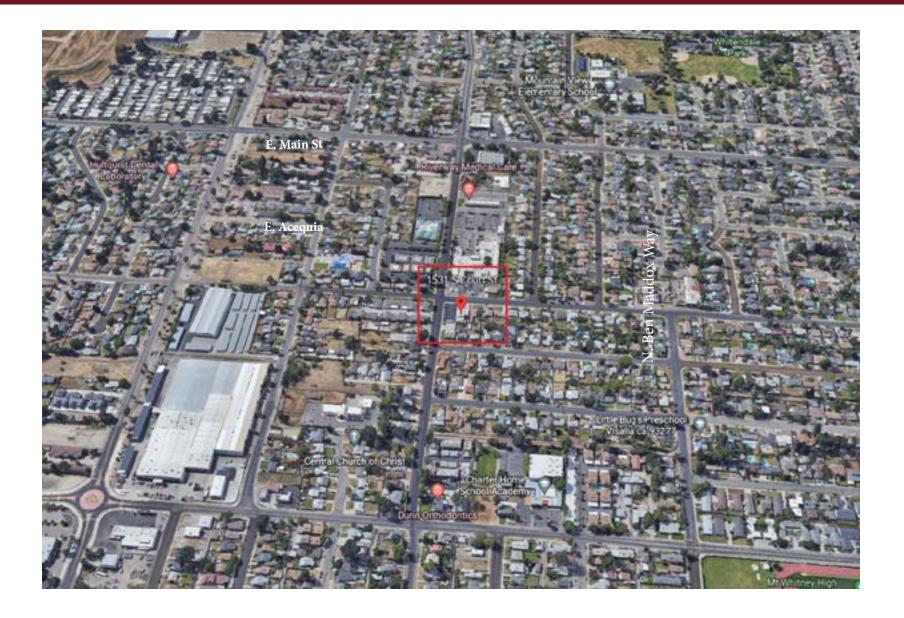

## DEMOGRAPHICS

| POPULATION            | 1 Mile | 3 Mile | 5 Mile  |
|-----------------------|--------|--------|---------|
| 2018 TOTAL POPULATION | 10,587 | 72,322 | 131,771 |
| Average Age           | 26.1   | 30.9   | 31.8    |
| Average Age (Male)    | 25.6   | 30.3   | 31.0    |
| Average Age (Female)  | 27.2   | 32.6   | 33.5    |

| HOUSEHOLDS          | 1 Mile    | 3 Mile    | 5 Mile    |
|---------------------|-----------|-----------|-----------|
| Total Households    | 2,906     | 22,900    | 43,502    |
| # of Persons per HH | 3.6       | 3.2       | 3.0       |
| Average HH Income   | \$48,244  | \$64,358  | \$66,694  |
| Average House Value | \$177,045 | \$263,934 | \$276,893 |