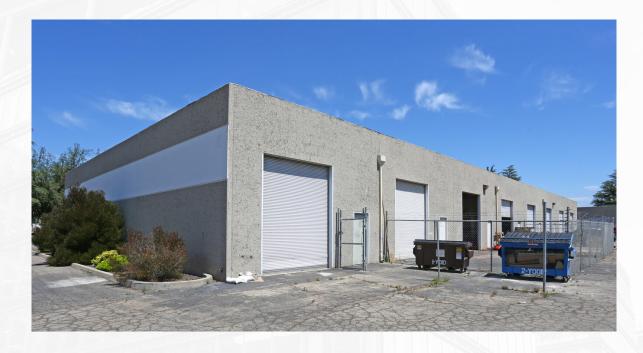

# FOR LEASE - 1,700 SF OFFICE/SHOWROOM Roll Up Door, OnSite Parking, w/Front & Rear Access 9401 W Goshen St, VISALIA, CA 93291

FOR LEASE. 1,700 SF - OFFICE/SHOWROOM

MARTY ZEEB ZEEB COMMERCIAL BROKER DRE# 00847045 - 559.625.2128 x11 - zeeb@aol.com

#### LISTING HIGHLIGHTS

Office/Showroom with shop or storage space. 1 roll up door. Parking on site. Corner space with front and rear access. Call to see.

LEASE RATE: \$1,400 /MONTH +NNN

TYPE: OFFICE/SHOWROOM