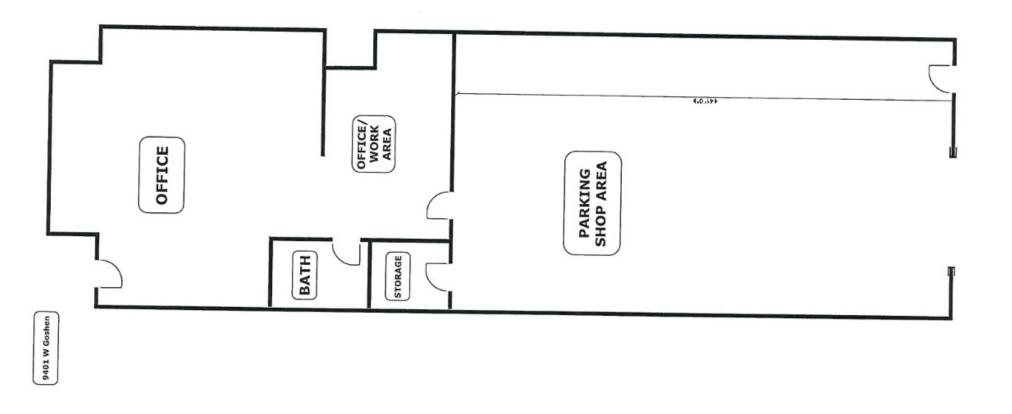

# FOR LEASE - 1,700 SF OFFICE/SHOWROOM Roll Up Door, OnSite Parking, w/Front & Rear Access 9401 W Goshen St, VISALIA, CA 93291



FOR LEASE. 1,700 SF - OFFICE/SHOWROOM

MARTY ZEEB ZEEB COMMERCIAL BROKER DRE# 00847045 - 559.625.2128 x11 - zeeb@aol.com



Visalia's Most Respected Commercial Real Estate Firm 132 N. Akers St., Visalia, CA 93291 · (559) 625-2128

#### LISTING HIGHLIGHTS

Office/Showroom with shop or storage space. 1 roll up door. Parking on site. Corner space with front and rear access. Call to see.

LEASE RATE: \$1,400 /MONTH +NNN

TYPE: OFFICE/SHOWROOM

SF: 1,750 SF



#### FLOOR PLAN





### **DEMOGRAPHICS**

| POPULATION            | 1 Mile | 3 Mile | 5 Mile  |
|-----------------------|--------|--------|---------|
| 2018 TOTAL POPULATION | 10,587 | 72,322 | 131,771 |
| Average Age           | 26.1   | 30.9   | 31.8    |
| Average Age (Male)    | 25.6   | 30.3   | 31.0    |
| Average Age (Female)  | 27.2   | 32.6   | 33.5    |

| HOUSEHOLDS          | 1 Mile    | 3 Mile    | 5 Mile    |
|---------------------|-----------|-----------|-----------|
| Total Households    | 2,906     | 22,900    | 43,502    |
| # of Persons per HH | 3.6       | 3.2       | 3.0       |
| Average HH Income   | \$48,244  | \$64,358  | \$66,694  |
| Average House Value | \$177,045 | \$263,934 | \$276,893 |



## FOR LEASE - 1,700 SF OFFICE/SHOWROOM 9401 W. GOSHEN ST, VISALIA, CA 93291