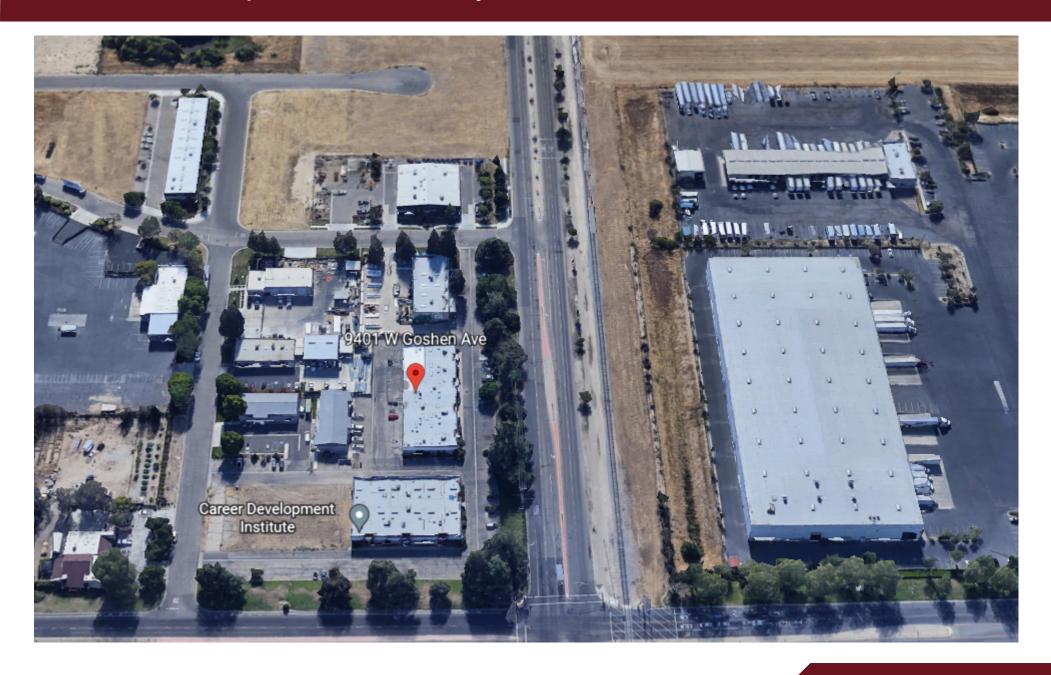

# FOR LEASE - 1,700 SF OFFICE/SHOWROOM Roll Up Door, OnSite Parking, w/Front & Rear Access 9401 W Goshen St, VISALIA, CA 93291

FOR LEASE. 1,700 SF - OFFICE/SHOWROOM

MARTY ZEEB ZEEB COMMERCIAL BROKER DRE# 00847045 - 559.625.2128 x11 - zeeb@aol.com

## FOR LEASE - 1,700 SF OFFICE/SHOWROOM 9401 W. GOSHEN ST, VISALIA, CA 93291