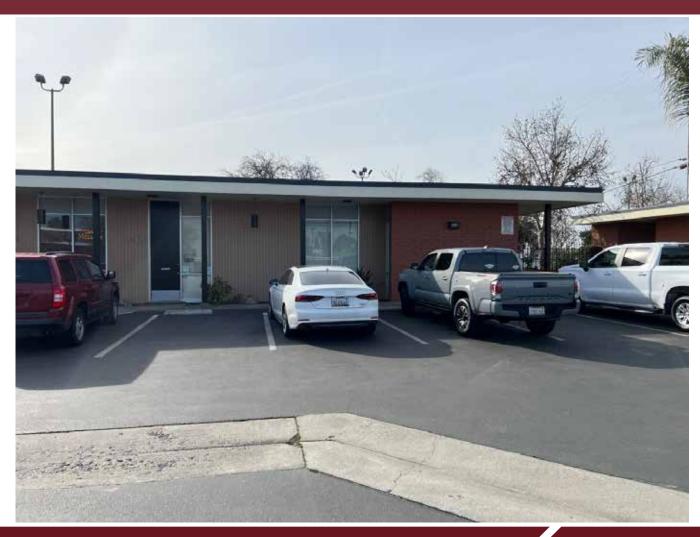

## OFFICE/RETAIL FOR LEASE MOONEY BLVD.

Large Bullpen / Showroom with 2 Offices, Kitchenette and Restroom
1525 S. Mooney Blvd. #D, CA 93277

For Lease • 1,040 SF - MOONEY FRONTAGE OFFICE AVAILABLE

## LISTING HIGHLIGHTS

Large bullpen / showroom with 2 offices, kitchenette and restroom. Good Mooney Blvd. exposure with shared onsite parking.

LEASE RATE: \$2,200 /MONTH

TYPE: OFFICE SF: 1,040 SF

## For Lease • 1,040 SF - MOONEY FRONTAGE OFFICE AVAILABLE 1525 S. Mooney Blvd. #D, CA 93277