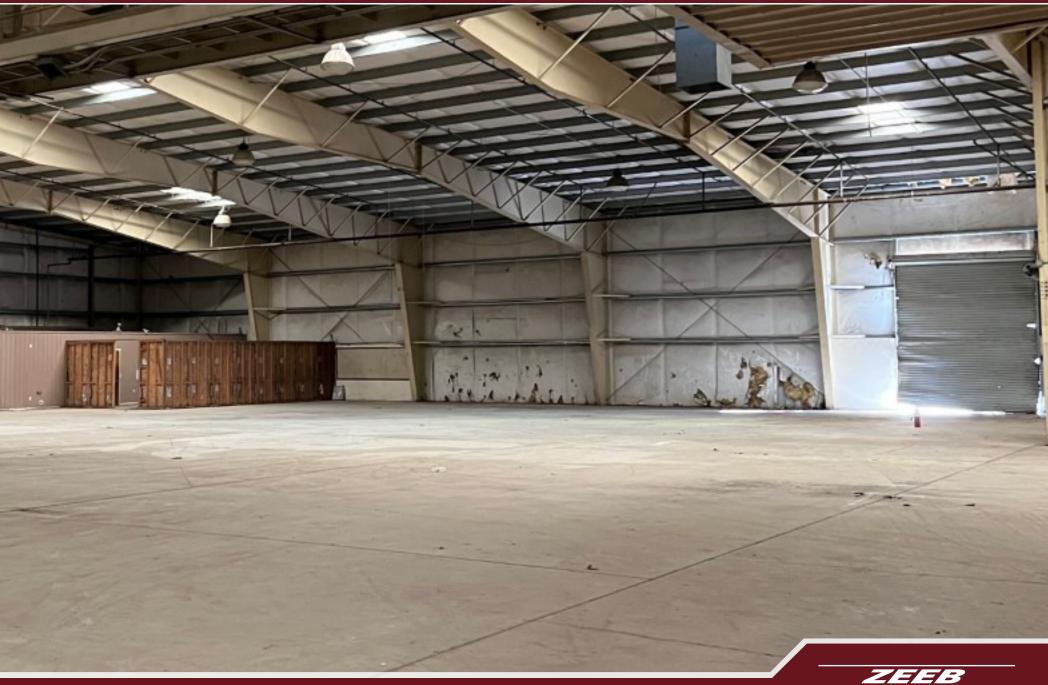

#### LISTING HIGHLIGHTS

Large Industrial building located in Tulare County's Citrus Belt. This building has approximately 38,000 SF of free span area with approx. 1,524 SF of office. Includes 2 dock level doors and 3 grade level doors. Former citrus packing house and most recently used by Waterman Industries. The building has plenty of power to accommodate manufacturing (3 Phase/480V/1600 AMPs).

## FOR LEASE • 38,000 SF - INDUSTRIAL BLDG. 23104 Ave. 198, STRATHMORE, CA 93267

# FOR LEASE • 38,000 SF - INDUSTRIAL BLDG. 23104 Ave. 198, STRATHMORE, CA 93267