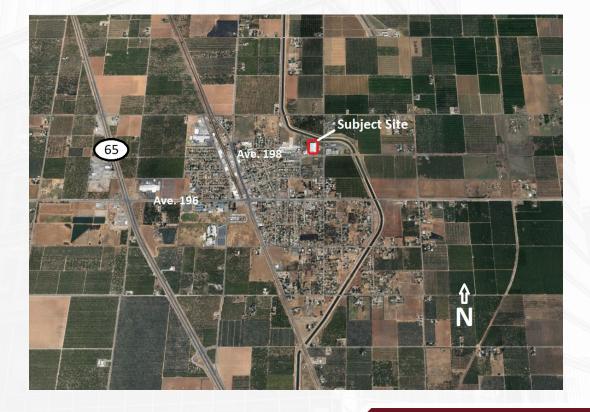

# FOR LEASE | 38,00 SF INDUSTRIAL BUILDING

Tulare County's Citrus Belt - 2 Dock Level Doors and 3 Grade Level Doors

23104 Ave. 198, Strathmore, CA 93267

FOR LEASE • 38,000 SF INDUSTRIAL BUILDING

Marc Griffiths | ZEEB COMMERCIAL BROKER ASSOCIATE
DRE# 01434697 - 559.625.2128 x12 - marc@zeebre.com

## FOR LEASE • 38,000 SF - INDUSTRIAL BLDG. 23104 Ave. 198, STRATHMORE, CA 93267

# FOR LEASE • 38,000 SF - INDUSTRIAL BLDG. 23104 Ave. 198, STRATHMORE, CA 93267