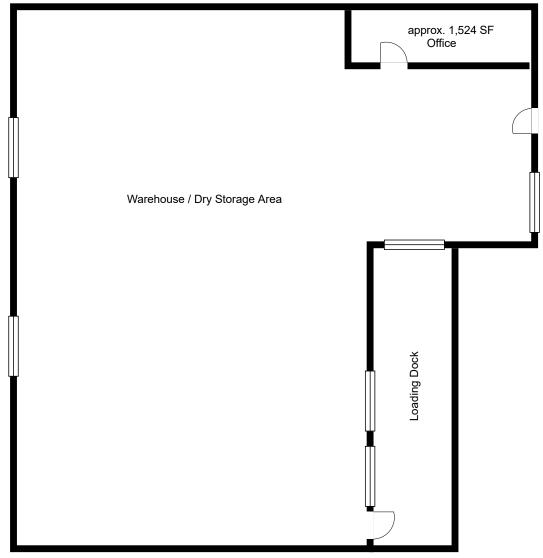

### FLOOR PLAN

\*Floor Plan is not to scale

#### LISTING HIGHLIGHTS

Large Industrial building located in Tulare County's Citrus Belt. This building has approximately 38,000 SF of free span area with approx. 1,524 SF of office. Includes 2 dock level doors and 3 grade level doors. Former citrus packing house and most recently used by Waterman Industries. The building has plenty of power to accommodate manufacturing (3 Phase/480V/1600 AMPs).