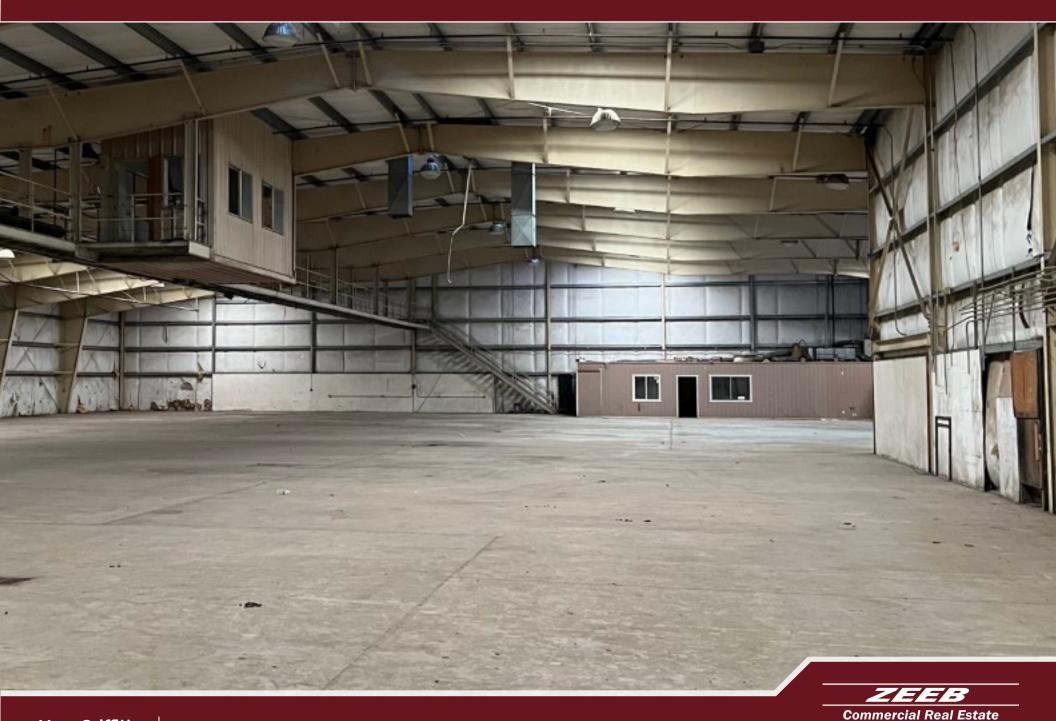

#### LISTING HIGHLIGHTS

Large Industrial building located in Tulare County's Citrus Belt. This building has approximately 38,000 SF of free span area with approx. 1,524 SF of office. Includes 2 dock level doors and 3 grade level doors. Former citrus packing house and most recently used by Waterman Industries. The building has plenty of power to accommodate manufacturing (3 Phase/480V/1600 AMPs).

## FOR LEASE • 38,000 SF - INDUSTRIAL BLDG. 23104 Ave. 198, STRATHMORE, CA 93267

# FOR LEASE • 38,000 SF - INDUSTRIAL BLDG. 23104 Ave. 198, STRATHMORE, CA 93267