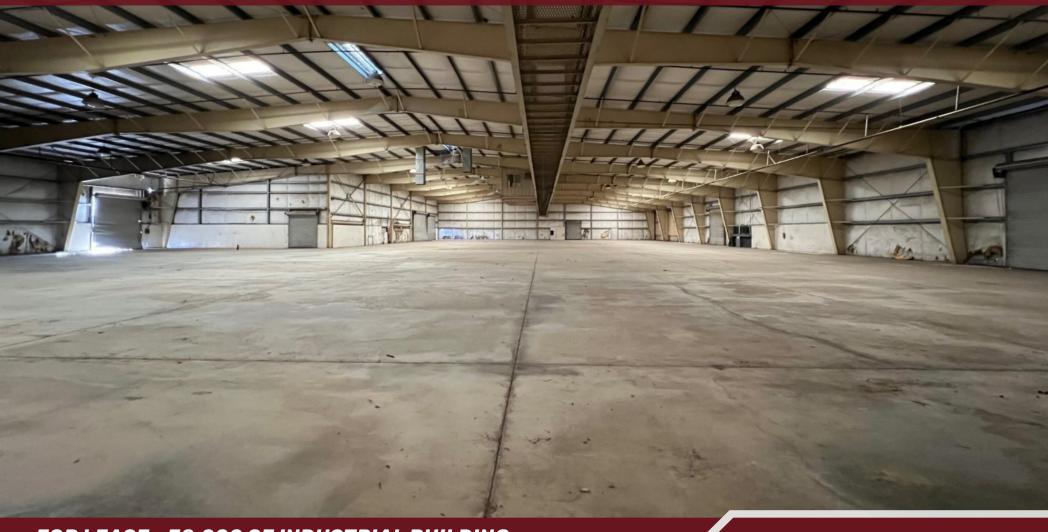

# FOR LEASE | 38,00 SF INDUSTRIAL BUILDING

Tulare County's Citrus Belt - 2 Dock Level Doors and 3 Grade Level Doors

23104 Ave. 198, Strathmore, CA 93267

FOR LEASE • 38,000 SF INDUSTRIAL BUILDING

Marc Griffiths | ZEEB COMMERCIAL BROKER ASSOCIATE
DRE# 01434697 - 559.625.2128 x12 - marc@zeebre.com

#### LISTING HIGHLIGHTS

Large Industrial building located in Tulare County's Citrus Belt. This building has approximately 38,000 SF of free span area with approx. 1,524 SF of office. Includes 2 dock level doors and 3 grade level doors. Former citrus packing house and most recently used by Waterman Industries. The building has plenty of power to accommodate manufacturing (3 Phase/480V/1600 AMPs).