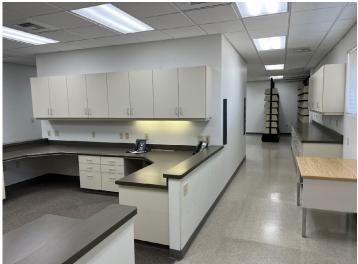

#### LISTING HIGHLIGHTS

Nice flexible office building located near downtown Visalia. Former pathology lab this space can be used for medical or professional office. Space includes waiting room, reception area, bull pen, 8+ offices, conference room, break room, storage and 3 private restrooms. Property is secured by electronic gate and fence. Floor plan attached. Please contact Marc for questions or to schedule a showing.

## FOR LEASE • 4,800 SF - OFFICE BLDG. 316 S. Dunworth St., Visalia, CA 93292

Marc Griffiths | ZEEB COMMERCIAL BROKER ASSOCIATE DRE# 01434697 - 559.625.2128 x12 - marc@zeebre.com

Note: This information is believed to be reliable, however broker makes no guarantee as to its current validity.