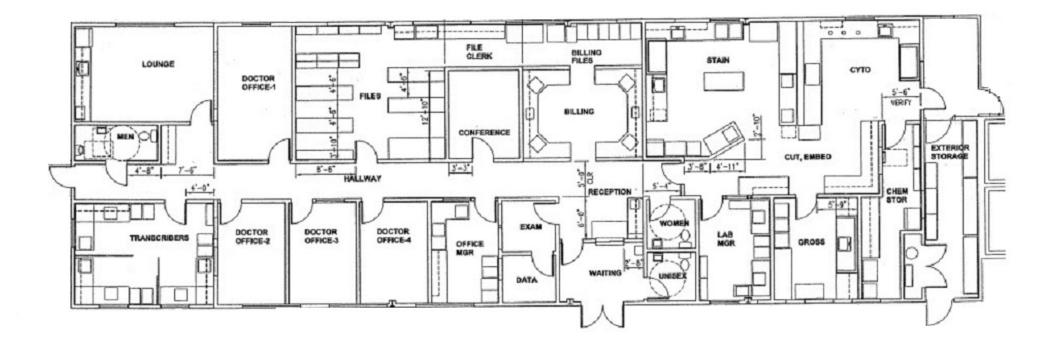

#### LISTING HIGHLIGHTS

Nice flexible office building located near downtown Visalia. Former pathology lab this space can be used for medical or professional office. Space includes waiting room, reception area, bull pen, 8+ offices, conference room, break room, storage and 3 private restrooms. Property is secured by electronic gate and fence. Floor plan attached. Please contact Marc for questions or to schedule a showing.

## **FLOOR PLAN**

Marc Griffiths | ZEEB COMMERCIAL BROKER ASSOCIATE DRE# 01434697 - 559.625.2128 x12 - marc@zeebre.com

Note: This information is believed to be reliable, however broker makes no guarantee as to its current validity.