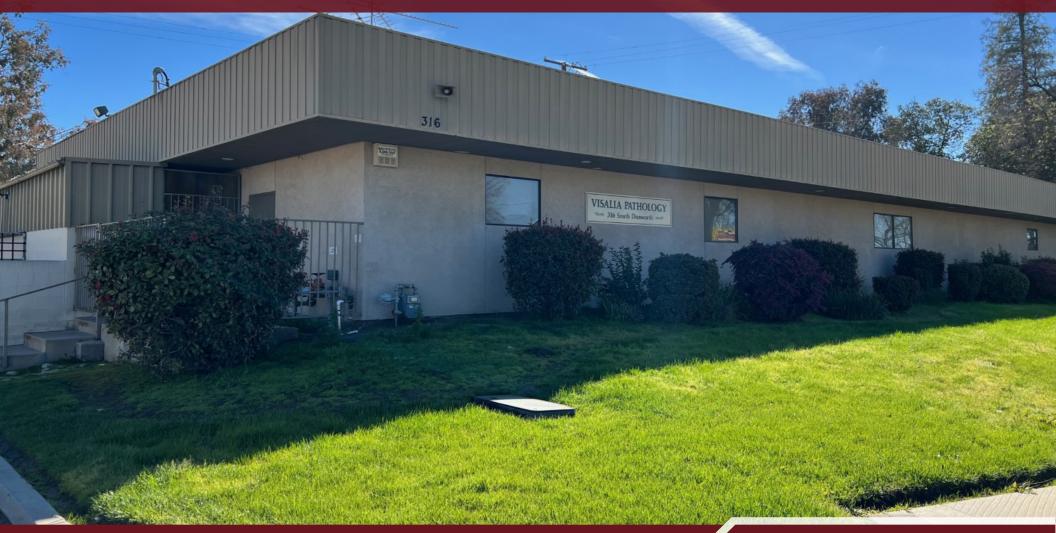

# FOR LEASE | 4,800 SF OFFICE BUILDING

#### 8+ Offices | Former Pathology Lab Includes Waiting Room + Reception Area

316 S. Dunworth St., Visalia, CA 93292

FOR LEASE • 4,800 SF OFFICE BUILDING

Marc Griffiths ZEEB COMMERCIAL BROKER ASSOCIATE DRE# 01434697 - 559.625.2128 x12 - marc@zeebre.com

#### LISTING HIGHLIGHTS

Nice flexible office building located near downtown Visalia. Former pathology lab this space can be used for medical or professional office. Space includes waiting room, reception area, bull pen, 8+ offices, conference room, break room, storage and 3 private restrooms. Property is secured by electronic gate and fence. Floor plan attached. Please contact Marc for questions or to schedule a showing.