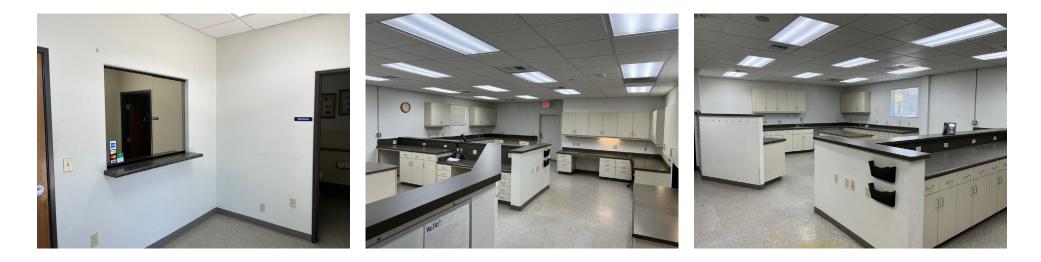

#### LISTING HIGHLIGHTS

Nice flexible office building located near downtown Visalia. Former pathology lab this space can be used for medical or professional office. Space includes waiting room, reception area, bull pen, 8+ offices, conference room, break room, storage and 3 private restrooms. Property is secured by electronic gate and fence. Floor plan attached. Please contact Marc for questions or to schedule a showing.