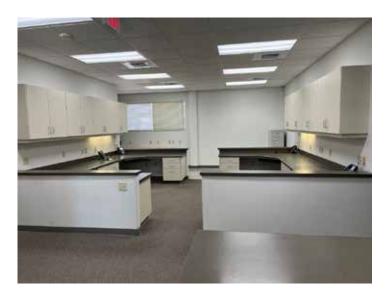

## LISTING HIGHLIGHTS

Nice flexible office building located near downtown Visalia. Former pathology lab this space can be used for medical or professional office. Space includes waiting room, reception area, bull pen, 8+ offices, conference room, break room, storage and 3 private restrooms. Property is secured by electronic gate and fence. Floor plan attached. Please contact Marc for questions or to schedule a showing.

#### FOR SALE & LEASE • 4,800 SF - OFFICE BLDG. 316 S. Dunworth St., Visalia, CA 93292

Marc GriffithsZEEB COMMERCIAL BROKER ASSOCIATEDRE# 01434697- 559.625.2128 x12 - marc@zeebre.com

Note: This information is believed to be reliable, however broker makes no guarantee as to its current validity.