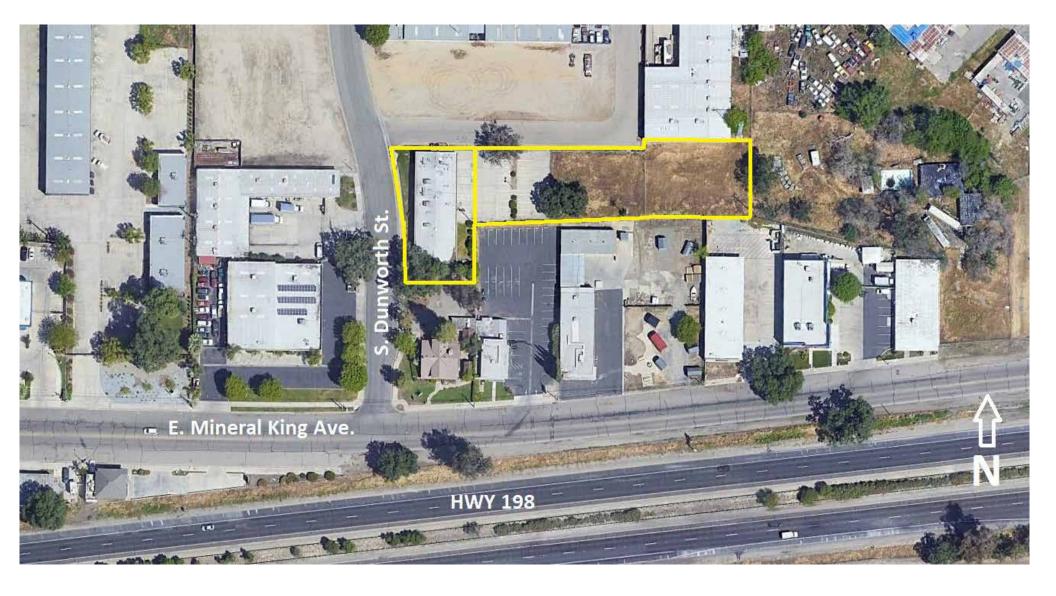

# FOR SALE & LEASE | 4,800 SF OFFICE BUILDING 8+ Offices | Former Pathology Lab Includes Waiting Room + Reception Area

316 S. Dunworth St., Visalia, CA 93292

FOR SALE & LEASE • 4,800 SF OFFICE BUILDING

Marc GriffithsZEEB COMMERCIAL BROKER ASSOCIATEDRE# 01434697- 559.625.2128 x12 - marc@zeebre.com

| LEASE RATE:      | \$1.35 /SF/MONTH       |
|------------------|------------------------|
| SALE AMOUNT:     | \$899,000              |
| SF:              | 4,800 SF               |
| ZONING           | C-S SERVICE COMMERCIAL |
| APN - 12,252 SF: | 098-110-054            |
| APN - 24,809 SF: | 098-101-030            |
| Total Lot Size:  | .85 ac                 |
|                  |                        |