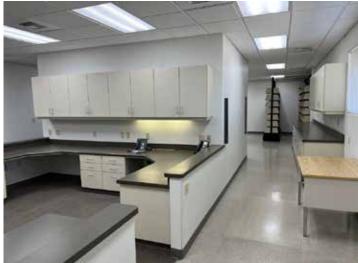

## LISTING HIGHLIGHTS

Nice flexible office building located near downtown Visalia. Former pathology lab this space can be used for medical or professional office. Space includes waiting room, reception area, bull pen, 8+ offices, conference room, break room, storage and 3 private restrooms. Property is secured by electronic gate and fence. Floor plan attached. Please contact Marc for questions or to schedule a showing.

#### FOR SALE & LEASE • 4,800 SF - OFFICE BLDG. 316 S. Dunworth St., Visalia, CA 93292

Marc GriffithsZEEB COMMERCIAL BROKER ASSOCIATEDRE# 01434697- 559.625.2128 x12 - marc@zeebre.com

Note: This information is believed to be reliable, however broker makes no guarantee as to its current validity.