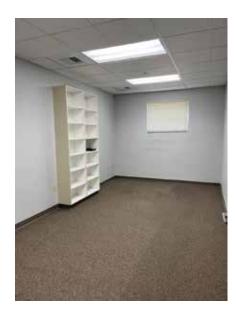

## LISTING HIGHLIGHTS

Nice flexible office building located near downtown Visalia. Former pathology lab this space can be used for medical or professional office. Space includes waiting room, reception area, bull pen, 8+ offices, conference room, break room, storage and 3 private restrooms. Property is secured by electronic gate and fence. Floor plan attached. Please contact Marc for questions or to schedule a showing.