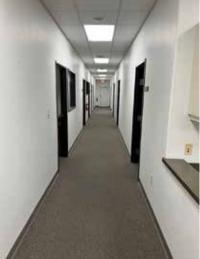

## LISTING HIGHLIGHTS

Nice flexible office building located near downtown Visalia. Former pathology lab this space can be used for medical or professional office. Space includes waiting room, reception area, bull pen, 8+ offices, conference room, break room, storage and 3 private restrooms. Property is secured by electronic gate and fence. Floor plan attached. Please contact Marc for questions or to schedule a showing.