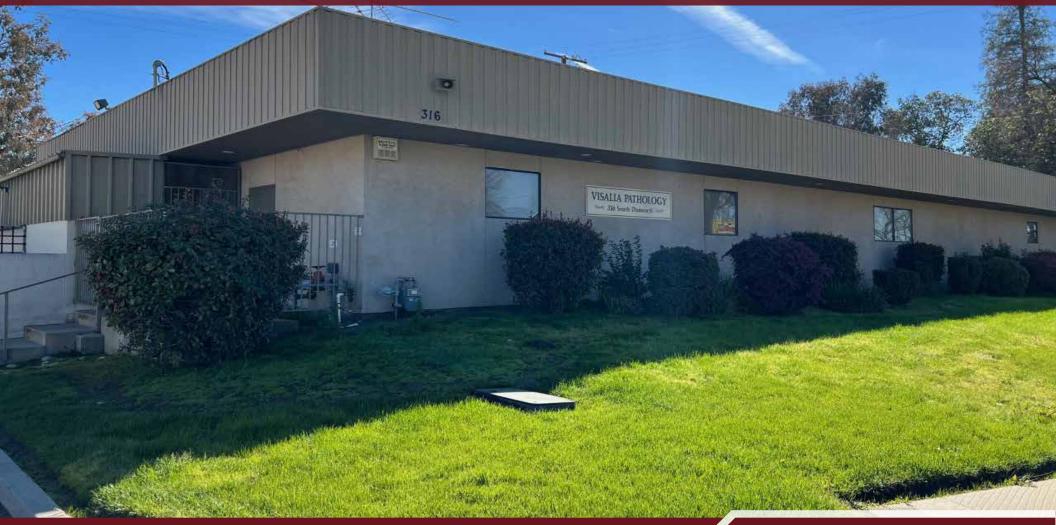

# FOR SALE & LEASE | 4,800 SF OFFICE BUILDING 8+ Offices | Former Pathology Lab Includes Waiting Room + Reception Area

316 S. Dunworth St., Visalia, CA 93292

FOR SALE & LEASE • 4,800 SF OFFICE BUILDING

Marc GriffithsZEEB COMMERCIAL BROKER ASSOCIATEDRE# 01434697- 559.625.2128 x12 - marc@zeebre.com

## LISTING HIGHLIGHTS

Nice flexible office building located near downtown Visalia. Former pathology lab this space can be used for medical or professional office. Space includes waiting room, reception area, bull pen, 8+ offices, conference room, break room, storage and 3 private restrooms. Property is secured by electronic gate and fence. Floor plan attached. Please contact Marc for questions or to schedule a showing.