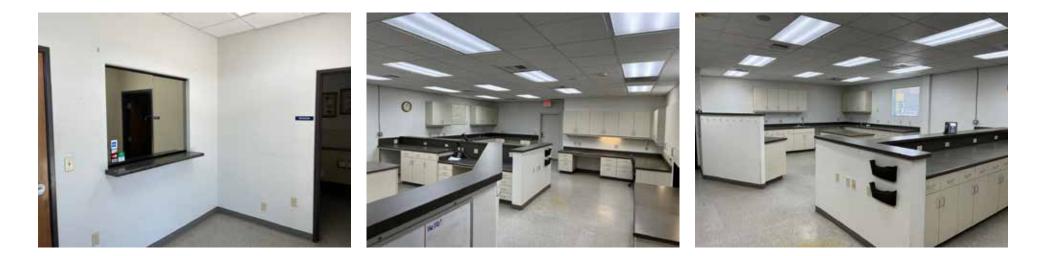

## LISTING HIGHLIGHTS

Nice flexible office building located near downtown Visalia. Former pathology lab this space can be used for medical or professional office. Space includes waiting room, reception area, bull pen, 8+ offices, conference room, break room, storage and 3 private restrooms. Property is secured by electronic gate and fence. Floor plan attached. Please contact Marc for questions or to schedule a showing.