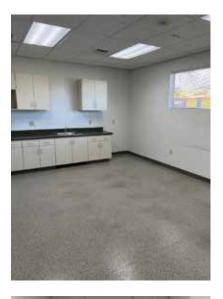

## LISTING HIGHLIGHTS

Nice flexible office building located near downtown Visalia. Former pathology lab this space can be used for medical or professional office. Space includes waiting room, reception area, bull pen, 8+ offices, conference room, break room, storage and 3 private restrooms. Property is secured by electronic gate and fence. Floor plan attached. Please contact Marc for questions or to schedule a showing.