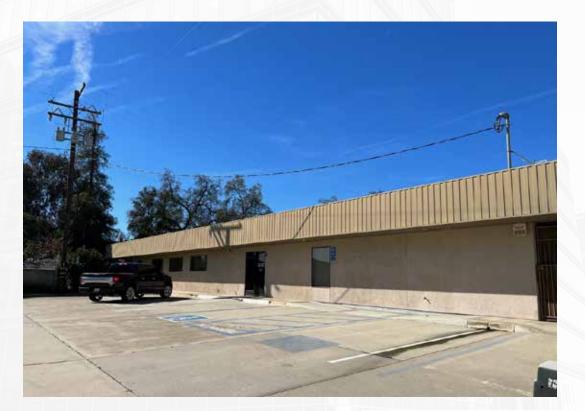

# FOR SALE & LEASE | 4,800 SF OFFICE BUILDING 8+ Offices | Former Pathology Lab Includes Waiting Room + Reception Area

316 S. Dunworth St., Visalia, CA 93292

FOR SALE & LEASE • 4,800 SF OFFICE BUILDING

Marc GriffithsZEEB COMMERCIAL BROKER ASSOCIATEDRE# 01434697- 559.625.2128 x12 - marc@zeebre.com

## LISTING HIGHLIGHTS

Nice flexible office building located near downtown Visalia. Former pathology lab this space can be used for medical or professional office. Space includes waiting room, reception area, bull pen, 8+ offices, conference room, break room, storage and 3 private restrooms. Property is secured by electronic gate and fence. Floor plan attached. Please contact Marc for questions or to schedule a showing.