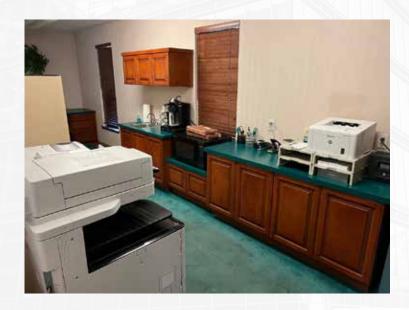

with Conference Room, Breakroom and Shared Lobby

2534 W Main St. Suite A, VISALIA, CA 93291



FOR LEASE • 1,630 SF Office Building on Millcreek

MARTY ZEEB | ZEEB COMMERCIAL BROKER ASSOCIATE
DRE# 00847045 - 559.625.2128 x11 - zeeb@aol.com



Visalia's Most Respected Commercial Real Estate Firm 132 N. Akers St., Visalia, CA 93291 • (559) 625-2128

#### LISTING HIGHLIGHTS

Professional office space, former law office. 4 offices, conference room, work/breakroom with shared lobby & restrooms. Beautiful views of Mill Creek with a park like setting. On site parking.

LEASE RATE: \$2,282 /MONTH

TYPE: OFFICE BUILDING

AVAILABLE SF: 1,630 SF

NO OF FLOORS:

PARKING: ON SITE

YEAR BUILT: 1996



## 1,630 SF | FORMER LAW OFFICE 2534 W Main St. Suite A., VISALIA, CA 93291

### INTERIOR PICS











132 N. Akers St., Visalia, CA 93291 • (559) 625-2128

#### **DEMOGRAPHICS**

| POPULATION            | 1 Mile | 3 Mile | 5 Mile  |
|-----------------------|--------|--------|---------|
| 2018 TOTAL POPULATION | 10,587 | 72,322 | 131,771 |
| Average Age           | 26.1   | 30.9   | 31.8    |
| Average Age (Male)    | 25.6   | 30.3   | 31.0    |
| Average Age (Female)  | 27.2   | 32.6   | 33.5    |

| HOUSEHOLDS          | 1 Mile    | 3 Mile    | 5 Mile    |
|---------------------|-----------|-----------|-----------|
| Total Households    | 2,906     | 22,900    | 43,502    |
| # of Persons per HH | 3.6       | 3.2       | 3.0       |
| Average HH Income   | \$48,244  | \$64,358  | \$66,694  |
| Average House Value | \$177,045 | \$263,934 | \$276,893 |



132 N. Akers St., Visalia, CA 9