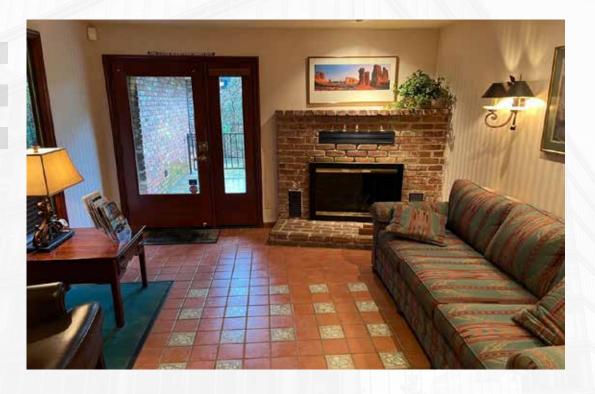

# FOR LEASE 1,630 SF OFFICE BUILDING

## with Conference Room, Breakroom and Shared Lobby

2534 W Main St. Suite A, VISALIA, CA 93291



FOR LEASE • 1,630 SF Office Building on Millcreek

MARTY ZEEB | ZEEB COMMERCIAL BROKER ASSOCIATE
DRE# 00847045 - 559.625.2128 x11 - zeeb@aol.com



Visalia's Most Respected Commercial Real Estate Firm 132 N. Akers St., Visalia, CA 93291 • (559) 625-2128

#### LISTING HIGHLIGHTS

Professional office space, former law office. 4 offices, conference room, work/breakroom with shared lobby & restrooms. Beautiful views of Mill Creek with a park like setting. On site parking.

LEASE RATE: \$2,282 /MONTH

TYPE: OFFICE BUILDING

AVAILABLE SF: 1,630 SF

NO OF FLOORS:

PARKING: ON SITE

YEAR BUILT: 1996



## 1,630 SF | FORMER LAW OFFICE 2534 W Main St. Suite A., VISALIA, CA 93291

### INTERIOR PICS











132 N. Akers St., Visalia, CA 93291 • (559) 625-2128

#### **DEMOGRAPHICS**

| POPULATION            | 1 Mile | 3 Mile | 5 Mile  |
|-----------------------|--------|--------|---------|
| 2018 TOTAL POPULATION | 10,587 | 72,322 | 131,771 |
| Average Age           | 26.1   | 30.9   | 31.8    |
| Average Age (Male)    | 25.6   | 30.3   | 31.0    |
| Average Age (Female)  | 27.2   | 32.6   | 33.5    |

| HOUSEHOLDS          | 1 Mile    | 3 Mile    | 5 Mile    |
|---------------------|-----------|-----------|-----------|
| Total Households    | 2,906     | 22,900    | 43,502    |
| # of Persons per HH | 3.6       | 3.2       | 3.0       |
| Average HH Income   | \$48,244  | \$64,358  | \$