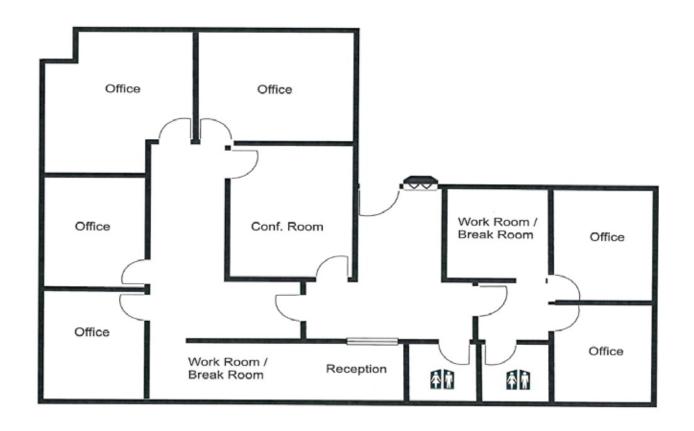

#### LISTING HIGHLIGHTS

Professional office space, former law office. 4 offices, conference room, work/breakroom with shared lobby & restrooms. Beautiful views of Mill Creek with a park like setting. On site parking.