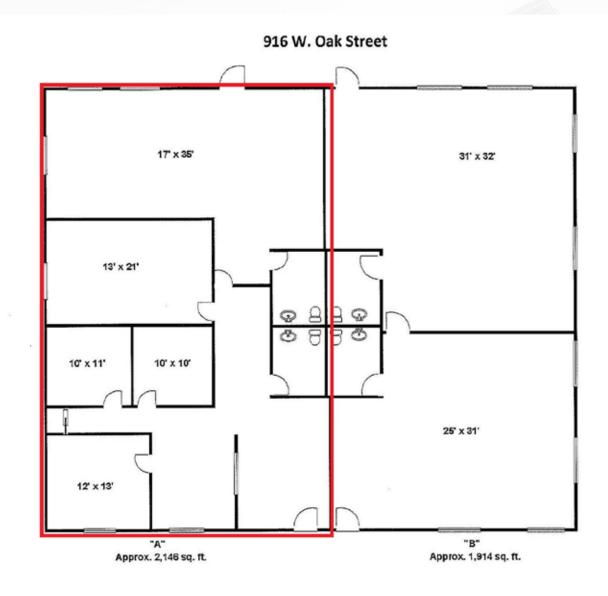

#### LISTING HIGHLIGHTS

Professional office suite located in the downtown area. Zoned Professional Office/Administrative (PA). Space includes reception area, 3 small private offices, 2 large rooms and 2 private restrooms. See attached for floor plan detail.

LEASE RATE: \$2,146/mo.

AVAILABLE SF: 2,146 SF

**ZONING:** Zoned Professional Office/Admin