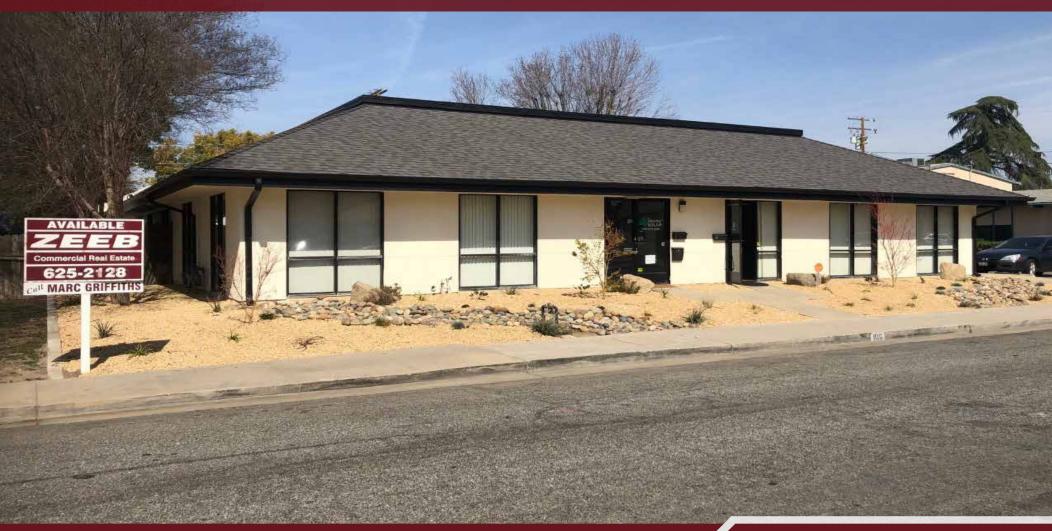

# **3 Offices, 2 Large Rooms and 2 Private Restrooms** 916 W. Oak St., Suite 'A', VISALIA, CA 93291

FOR LEASE · DOWNTOWN VISALIA · PROFESSIONAL OFFICE

Commercial Real Estate

#### LISTING HIGHLIGHTS

Professional office suite located in the downtown area. Zoned Professional Office/Administrative (PA). Space includes reception area, 3 small private offices, 2 large rooms and 2 private restrooms. See attached for floor plan detail.