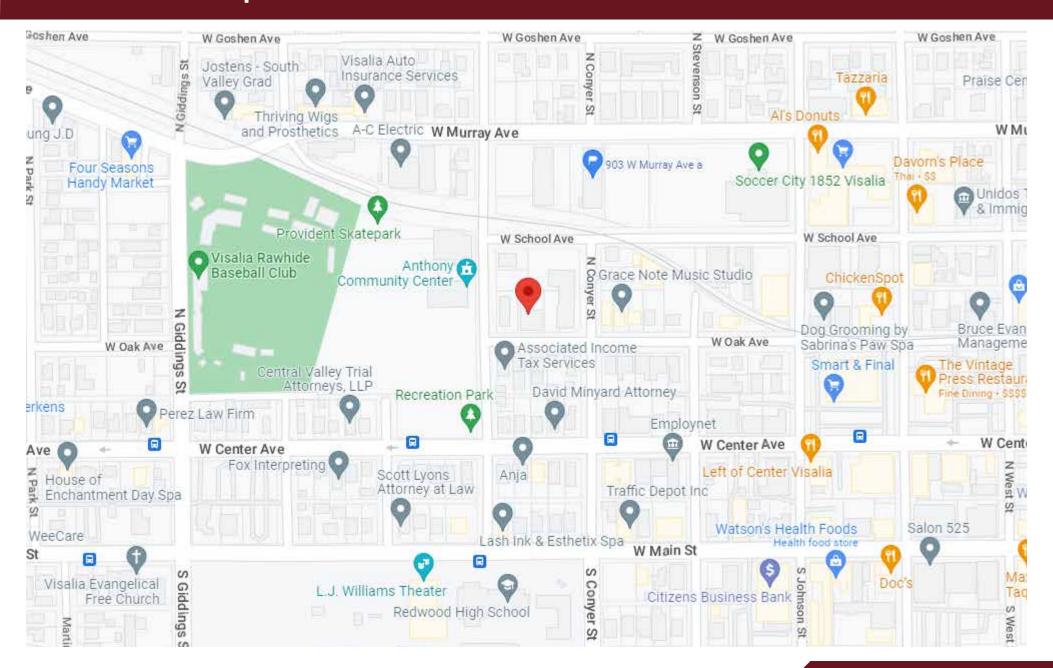

## FOR LEASE | PROFESSIONAL OFFICE 916 W. Oak St., STE. 'A', VISALIA, CA 93291

### FOR LEASE | PROFESSIONAL OFFICE 916 W. Oak St., STE. 'A', VISALIA, CA 93291