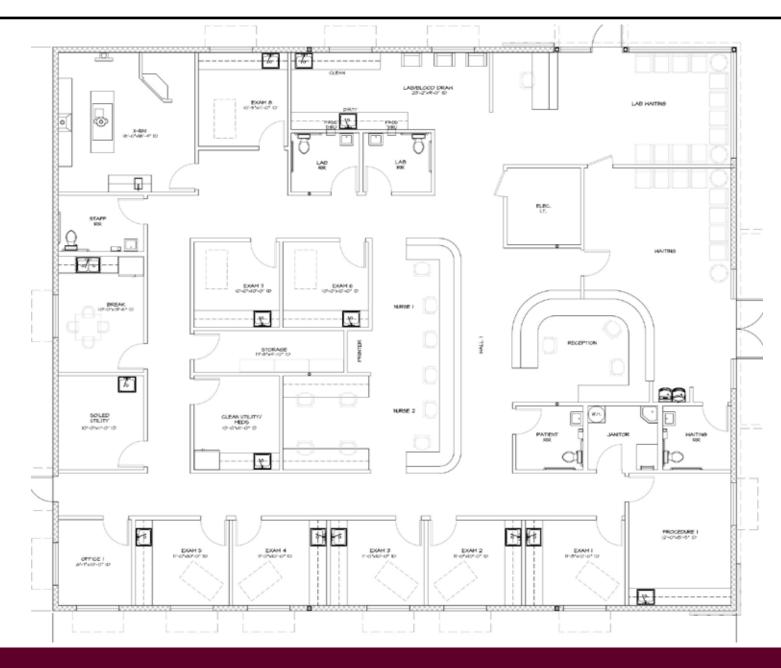

S THE ECONOMIC AND GOVERNMENTAL CENTER TO ONE OF THE MOST PRODUCTIVE AGRICULTURAL COUNTIES IN THE COUNTRY.

| DEMOGRAPHICS          |        |        |         |
|-----------------------|--------|--------|---------|
| POPULATION            | 1 Mile | 3 Mile | 5 Mile  |
| 2018 TOTAL POPULATION |        |        | 131,771 |
| Average Age           |        |        |         |
| Average Age (Male)    |        |        |         |
| Average Age (Female)  |        |        |         |
| HOUSEHOLDS            | 1 Mile | 3 Mile | 5 Mile  |
| Total Households      |        |        |         |
| # of Persons per HH   |        |        |         |
| Average HH Income     |        |        |         |
| Average House Value   |        |        |         |



## INTERIOR PHOTOS





#### FLOOR PLAN





### RENT ROLL

1329 N. Plaza Dr. Visalia, CA 93291 APN: 081-100-014

|                     |               |         | <b>Monthly</b>   |             |                    | <u>Lease</u> |             |                           |                              |
|---------------------|---------------|---------|------------------|-------------|--------------------|--------------|-------------|---------------------------|------------------------------|
| Address:            | <u>Tenant</u> | Sq. Ft. | <u>\$/SF/mo.</u> | <u>Rent</u> | <u>Lease Start</u> | Lease Exp.   | <u>Type</u> | <u>Increases</u>          | <u>Options</u>               |
| 1329 N. Plaza Drive | Kaweah Health | 5,280   | \$3.50           | \$18,480.00 | 9/1/2023           | 8/31/2033    | NNN         | 2% annual starting