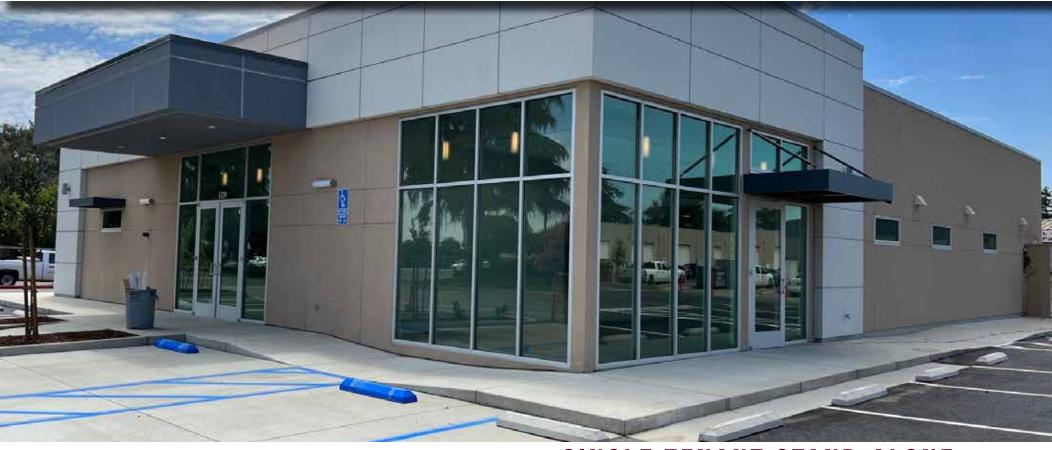

# FOR SALE | BRAND NEW KAWEAH HEALTH CLINIC

1329 N. PLAZA DR.

Visalia, CA 93291

SINGLE TENANT STAND-ALONE INVESTMENT PROPERTY

10 Year Lease

AVAILABLE SPACE **5,280 SF** 

PRICING **\$3,696,000** 

CAP RATE 6%

#### PROPERTY OVERVIEW

BRAND NEW MEDICAL CLINIC. SINGLE TENANT STAND-ALONE INVESTMENT PROPERTY, THIS MEDICAL BUILDING IS BUILT-TO-SUIT FOR KAWEAH HEALTH TO SERVE VISALIA'S EVER-GROWING INDUSTRIAL PARK. EXPECTED DELIVERY IS SUMMER 2023. KAWEAH HEALTH WAS NAMED BY HEALTHGRADES AS A 2023 TOP 100 HOSPITAL IN THE NATION.