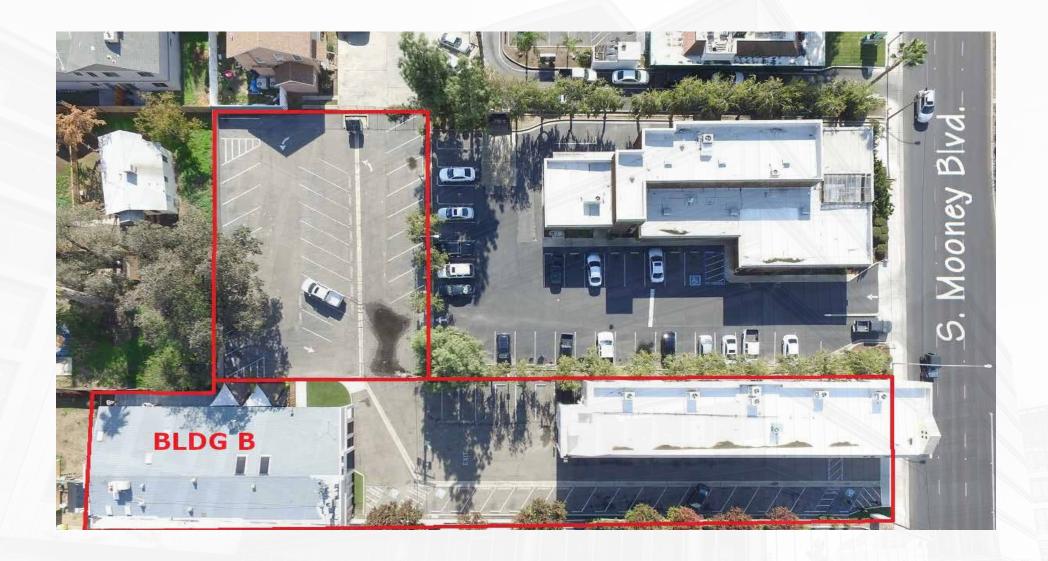

ass rooms

1500 Mooney Blvd. Visalia, CA 93277 (Building B)



FOR LEASE • 5,000 SF - Former Church

**MARTY ZEEB** ZEEB COMMERCIAL BROKER DRE# 00847045 - 559.625.2128 x11 - zeeb@aol.com Commercial Real Estate

Visalia's Most Respected Commercial Real Estate Firm 132 N. Akers St., Visalia, CA 93291 · (559) 625-2128

## FOR LEASE - 5,000 SF Former Church 1500 Mooney Blvd. #B Visalia, CA 93277

#### LISTING HIGHLIGHTS

Part of a Two Building complex which is for sale, Recently Building B was used by a church for several years and is now for Lease for \$6,000 per month, Great for a church or Could be a very Nice Office with Board room and Open work space or Operation needing Open space such as Gym/ fitness center



## FOR LEASE - 5,000 SF Former Church 1500 Mooney Blvd.#B Visalia, CA 93277





## FOR LEASE - 5,000 SF Former Church 1500 Mooney Blvd.#B Visalia, CA 93277

## FLOOR PLAN





## **DEMOGRAPHICS**

| POPULATION            |        |        |         |  |
|-----------------------|--------|--------|---------|--|
|                       | 1 Mile | 3 Mile | 5 Mile  |  |
| 2018 TOTAL POPULATION | 10,587 | 72,322 | 131,771 |  |
| Average Age           | 26.1   | 30.9   | 31.8    |  |
| Average Age (Male)    | 25.6   | 30.3   | 31.0    |  |
| Average Age (Female)  | 27.2   | 32.6   | 33.5    |  |

| HOUSEHOLDS          | 1 Mile    | 3 Mile    | 5 Mile    |
|---------------------|-----------|-----------|-----------|
| Total Households    | 2,906     | 22,900    | 43,502    |
| # of Persons per HH | 3.6       | 3.2       | 3.0       |
| Average HH Income   | \$48,244  | \$6