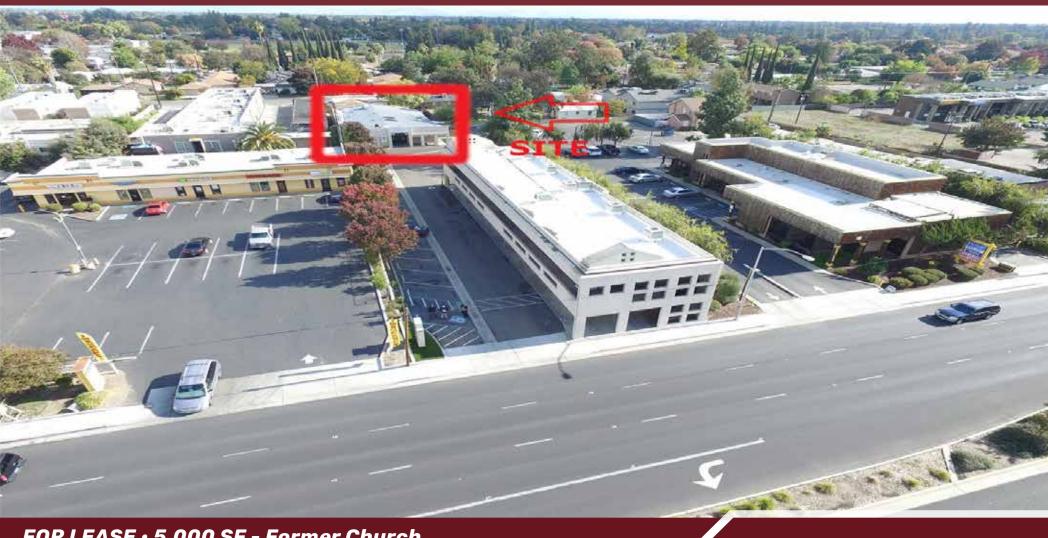

# For Lease - 5,000 SF Building (Former Church)

with Meeting Rooms, Kitchen, Offices, and Class rooms

1500 Mooney Blvd. Visalia, CA 93277 (Building B)

FOR LEASE • 5,000 SF - Former Church

**MARTY ZEEB** ZEEB COMMERCIAL BROKER DRE# 00847045 - 559.625.2128 x11 - zeeb@aol.com Commercial Real Estate

## FOR LEASE - 5,000 SF Former Church 1500 Mooney Blvd. #B Visalia, CA 93277