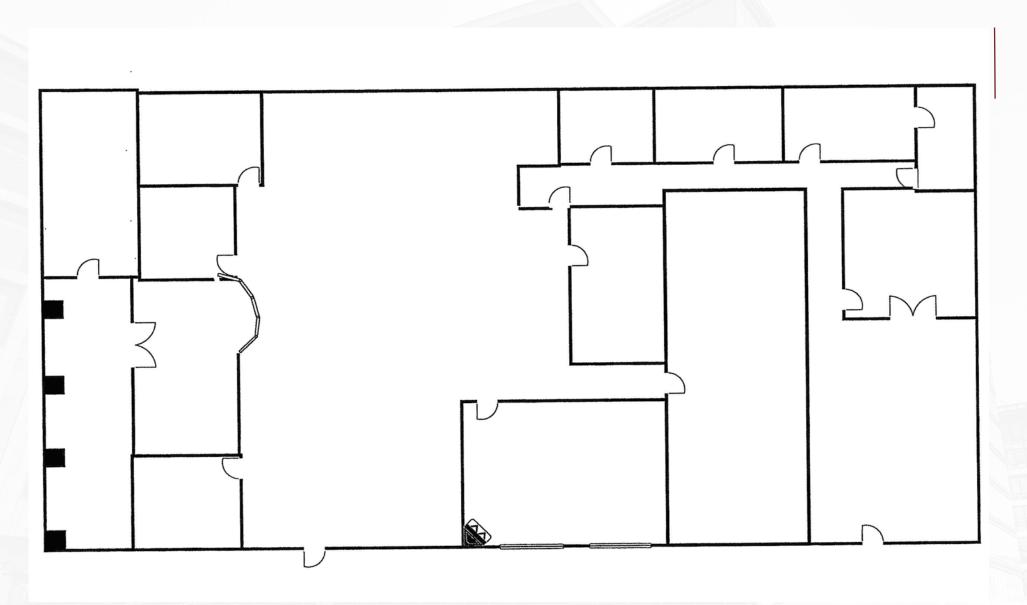

rch

**MARTY ZEEB** ZEEB COMMERCIAL BROKER DRE# 00847045 - 559.625.2128 x11 - zeeb@aol.com Commercial Real Estate

Visalia's Most Respected Commercial Real Estate Firm 132 N. Akers St., Visalia, CA 93291 · (559) 625-2128

## FOR LEASE - 5,000 SF Former Church 1500 Mooney Blvd. #B Visalia, CA 93277

#### LISTING HIGHLIGHTS

Part of a Two Building complex which is for sale, Recently Building B was used by a church for several years and is now for Lease for \$6,000 per month, Great for a church or Could be a very Nice Office with Board room and Open work space or Operation needing Open space such as Gym/ fitness center



## FOR LEASE - 5,000 SF Former Church 1500 Mooney Blvd.#B Visalia, CA 93277





## FOR LEASE - 5,000 SF Former Church 1500 Mooney Blvd.#B Visalia, CA 93277

## FLOOR PLAN





## **DEMOGRAPHICS**

| POPULATION            |        |        |         |  |
|-----------------------|--------|--------|---------|--|
|                       | 1 Mile | 3 Mile | 5 Mile  |  |
| 2018 TOTAL POPULATION | 10,587 | 72,322 | 131,771 |  |
| Average Age           | 26.1   | 30.9   | 31.8    |  |
| Average Age (Male)    | 25.6   | 30.3   | 31.0    |  |
| Average Age (Female)  | 27.2   | 32.6   | 33.5    |  |

| HOUSEHOLDS          | 1 Mile    | 3 Mile    | 5 Mile    |
|---------------------|-----------|-----------|-----------|
| Total Households    | 2,906     | 22,900    | 43,502    |
| # of Persons per HH | 3.6       | 3.2       | 3.0       |
| Average HH Income   | \$48,244  | \$64,358  | \$66,694  |
| Average House Value | \$177,045 | \$263,934 | \$276,893 |



132 N. Akers