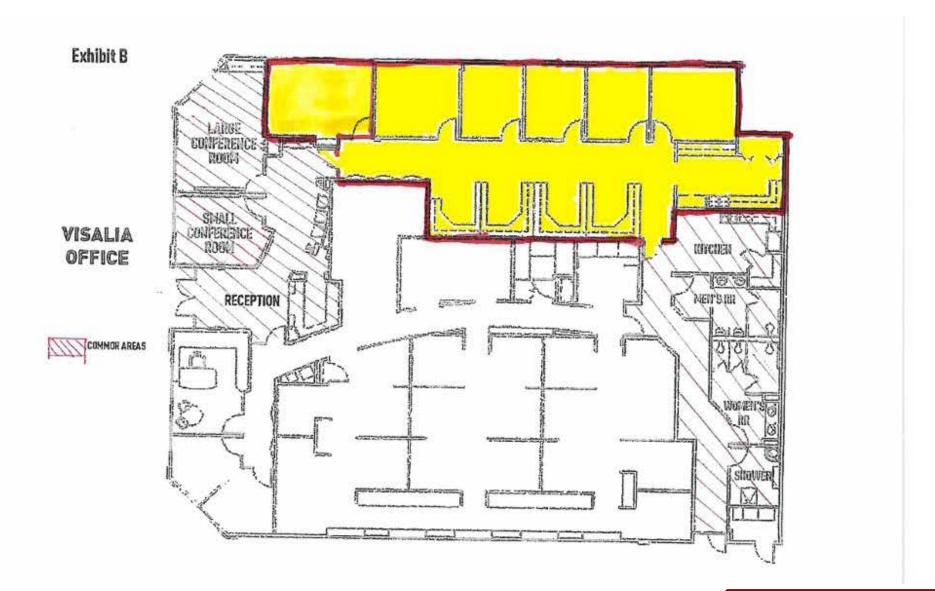

## SUB-LEASE • 2,663 SF - Up To 6 Offices 125 S. Bridge St., VISALIA, CA 93291

SITE PLAN

MARTY ZEEBZEEB COMMERCIAL BROKERDRE# 00847045- 559.625.2128 x11 - zeeb@aol.com

Note: This information is believed to be reliable, however broker makes no guarantee as to its current validity.