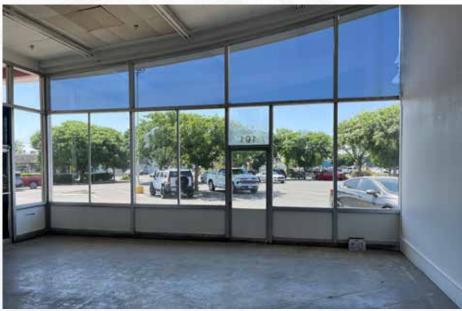

#### LISTING HIGHLIGHTS

Large retail space available in downtown Hanford near the railroad station and adjacent to the new Family Dollar Store. With 4,251 sf of showroom space, plus another 3,900 sf storage and work space or shop with six roll up doors, this is a perfect setup for any number of businesses, Clothing, furniture, flooring, or potential tire or rim automotive, you name it, it will work here.