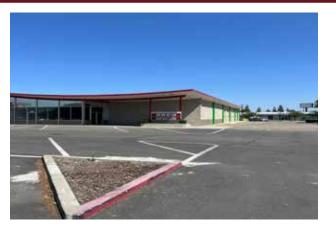

#### LISTING HIGHLIGHTS

Large retail space available in downtown Hanford near the railroad station and adjacent to the new Family Dollar Store. With 4,251 sf of showroom space, plus another 3,900 sf storage and work space or shop with six roll up doors, this is a perfect setup for any number of businesses, Clothing, furniture, flooring, or potential tire or rim automotive, you name it, it will work here.

### FOR LEASE • 8,000 SF - DOWNTOWN HANFORD RETAIL & SHOP - AVAILABLE 420 W 7th Street, CA 93230