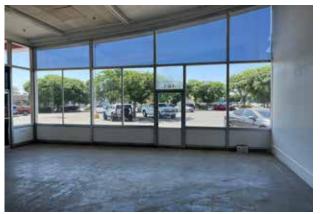

#### LISTING HIGHLIGHTS

Large retail space available in downtown Hanford near the railroad station and adjacent to the new Family Dollar Store. With 4,251 sf of showroom space, plus another 3,900 sf storage and work space or shop with six roll up doors, this is a perfect setup for any number of businesses, Clothing, furniture, flooring, or potential tire or rim automotive, you name it, it will work here.