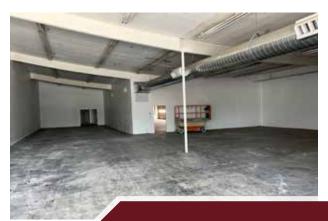

#### LISTING HIGHLIGHTS

Large retail space available in downtown Hanford near the railroad station and adjacent to the new Family Dollar Store. With 4,251 sf of showroom space, plus another 3,900 sf storage and work space or shop with six roll up doors, this is a perfect setup for any number of businesses, Clothing, furniture, flooring, or potential tire or rim automotive, you name it, it will work here.