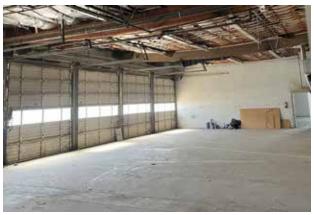

#### LISTING HIGHLIGHTS

Large retail space available in downtown Hanford near the railroad station and adjacent to the new Family Dollar Store. With 4,251 sf of showroom space, plus another 3,900 sf storage and work space or shop with six roll up doors, this is a perfect setup for any number of businesses, Clothing, furniture, flooring, or potential tire or rim automotive, you name it, it will work here.