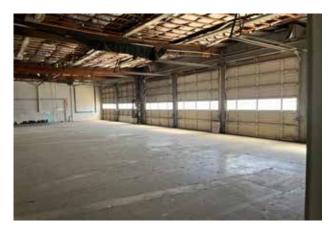

#### LISTING HIGHLIGHTS

Large retail space available in downtown Hanford near the railroad station and adjacent to the new Family Dollar Store. With 4,251 sf of showroom space, plus another 3,900 sf storage and work space or shop with six roll up doors, this is a perfect setup for any number of businesses, Clothing, furniture, flooring, or potential tire or rim automotive, you name it, it will work here.