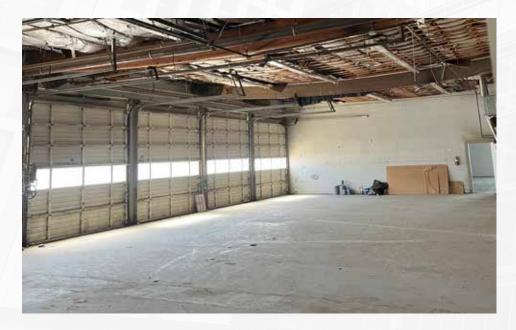

#### LISTING HIGHLIGHTS

Large retail space available in downtown Hanford near the railroad station and adjacent to the new Family Dollar Store. With 4,251 sf of showroom space, plus another 3,900 sf storage and work space or shop with six roll up doors, this is a perfect setup for any number of businesses, Clothing, furniture, flooring, or potential tire or rim automotive, you name it, it will work here.