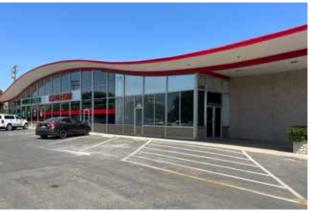

# 8,000 SF - HANFORD RETAIL STOREFRONT

Downtown Hanford Retail & Shop Adjacent to Family Dollar 420 W 7th Street, CA 93230

For Lease • Approx. 8,000 SF - DOWNTOWN HANFORD RETAIL AVAILABLE

#### LISTING HIGHLIGHTS

Large retail space available in downtown Hanford near the railroad station and adjacent to the new Family Dollar Store. With 4,251 sf of showroom space, plus another 3,900 sf storage and work space or shop with six roll up doors, this is a perfect setup for any number of businesses, Clothing, furniture, flooring, or potential tire or rim automotive, you name it, it will work here.

### FOR LEASE • 8,000 SF - DOWNTOWN HANFORD RETAIL & SHOP - AVAILABLE 420 W 7th Street, CA 93230