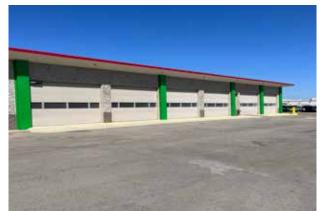

#### LISTING HIGHLIGHTS

Large retail space available in downtown Hanford near the railroad station and adjacent to the new Family Dollar Store. With 4,251 sf of showroom space, plus another 3,900 sf storage and work space or shop with six roll up doors, this is a perfect setup for any number of businesses, Clothing, furniture, flooring, or potential tire or rim automotive, you name it, it will work here.