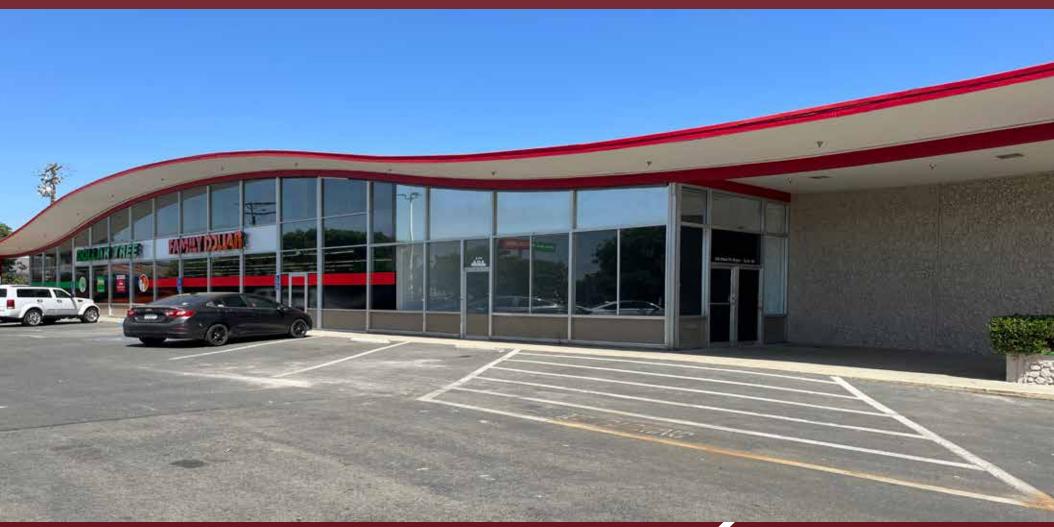

# 8,000 SF - HANFORD RETAIL STOREFRONT

Downtown Hanford Retail & Shop Adjacent to Family Dollar 420 W 7th Street, CA 93230

For Lease • Approx. 8,000 SF - DOWNTOWN HANFORD RETAIL AVAILABLE

#### LISTING HIGHLIGHTS

Large retail space available in downtown Hanford near the railroad station and adjacent to the new Family Dollar Store. With 4,251 sf of showroom space, plus another 3,900 sf storage and work space or shop with six roll up doors, this is a perfect setup for any number of businesses, Clothing, furniture, flooring, or potential tire or rim automotive, you name it, it will work here.

### FOR LEASE • 8,000 SF - DOWNTOWN HANFORD RETAIL & SHOP - AVAILABLE 420 W 7th Street, CA 93230