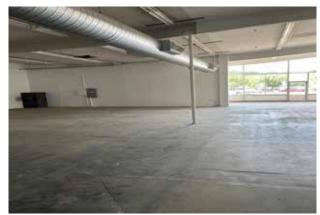

#### LISTING HIGHLIGHTS

Large retail space available in downtown Hanford near the railroad station and adjacent to the new Family Dollar Store. With 4,251 sf of showroom space, plus another 3,900 sf storage and work space or shop with six roll up doors, this is a perfect setup for any number of businesses, Clothing, furniture, flooring, or potential tire or rim automotive, you name it, it will work here.