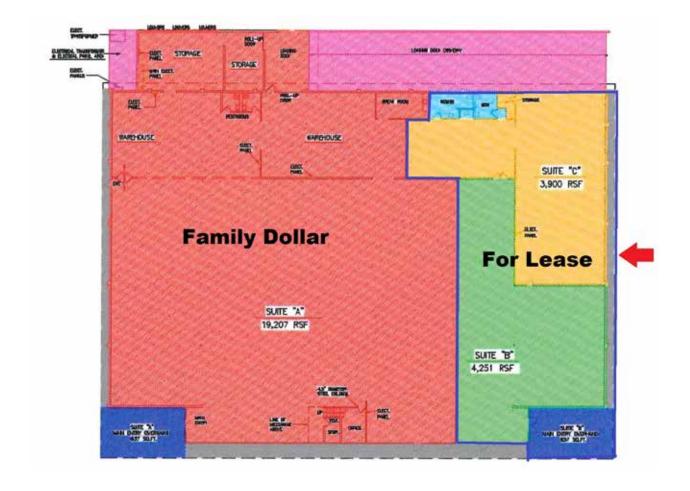

#### LISTING HIGHLIGHTS

Large retail space available in downtown Hanford near the railroad station and adjacent to the new Family Dollar Store. With 4,251 sf of showroom space, plus another 3,900 sf storage and work space or shop with six roll up doors, this is a perfect setup for any number of businesses, Clothing, furniture, flooring, or potential tire or rim automotive, you name it, it will work here.

## SITE PLAN