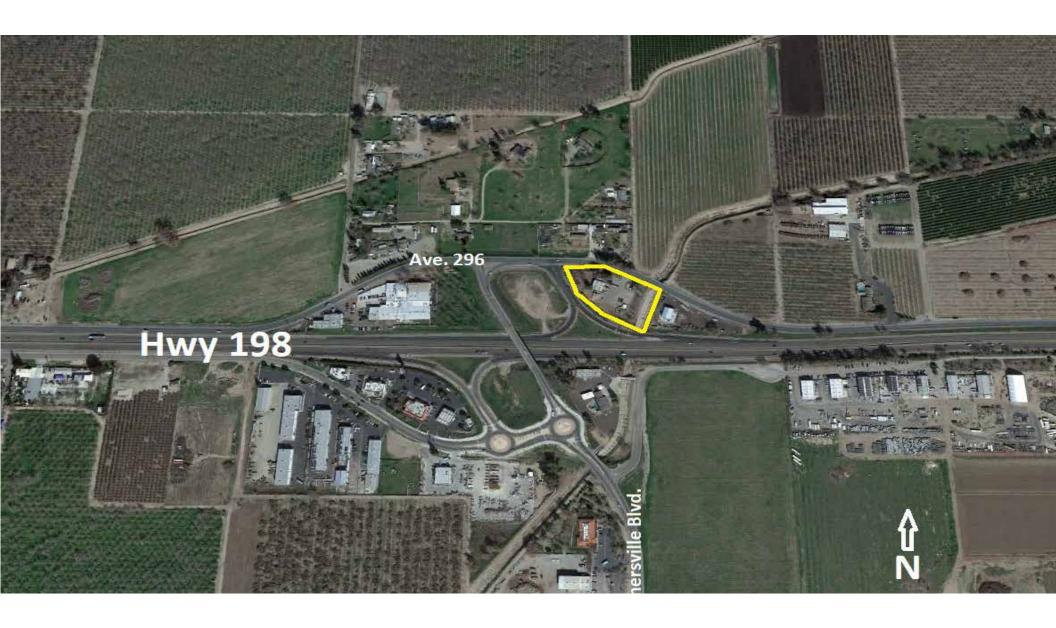

## FOR LEASE 3,500 SF Hwy 198 Visibility

**3 Rollup Doors, Reception Area, 1 Private Office and 2 Restrooms** 16385 Ave. 296, VISALIA, CA 93292

FOR LEASE • 3,500 SF INDUSTRIAL BUILDING

## LISTING HIGHLIGHTS

Hwy 198 Visibility! Small warehouse with office and large yard located at Hwy 198 and Farmersville Blvd. westbound off-ramp. Located within Tulare County. The building includes 3 rollup doors, reception area, 1 private office and 2 restrooms.