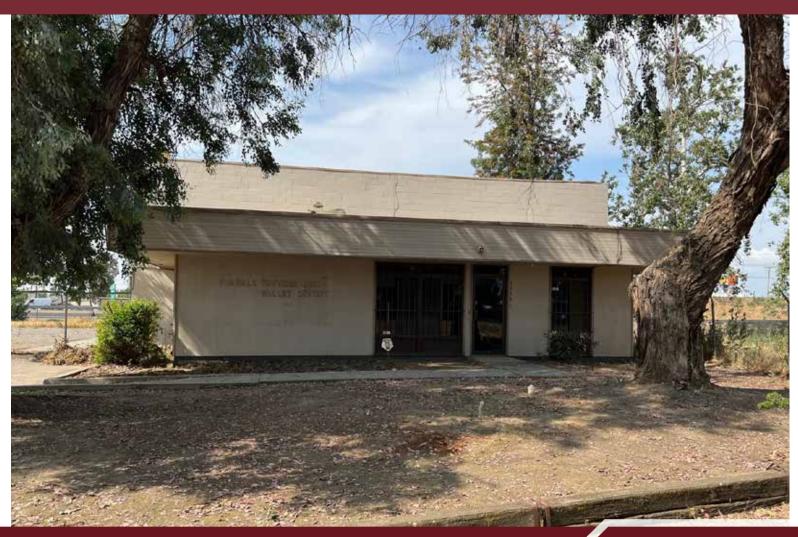

## FOR LEASE 3,500 SF Hwy 198 Visibility

**3 Rollup Doors, Reception Area, 1 Private Office and 2 Restrooms** 16385 Ave. 296, VISALIA, CA 93292

FOR LEASE • 3,500 SF INDUSTRIAL BUILDING

## LISTING HIGHLIGHTS

Hwy 198 Visibility! Small warehouse with office and large yard located at Hwy 198 and Farmersville Blvd. westbound off-ramp. Located within Tulare County. The building includes 3 rollup doors, reception area, 1 private office and 2 restrooms.

## PROPERTY PHOTOS