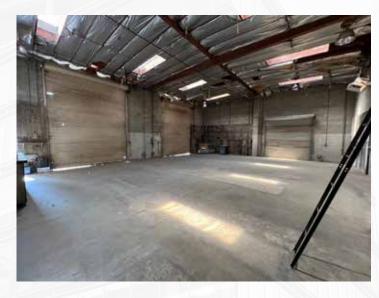

## LISTING HIGHLIGHTS

Hwy 198 Visibility! Small warehouse with office and large yard located at Hwy 198 and Farmersville Blvd. westbound off-ramp. Located within Tulare County. The building includes 3 rollup doors, reception area, 1 private office and 2 restrooms.

## PROPERTY PHOTOS