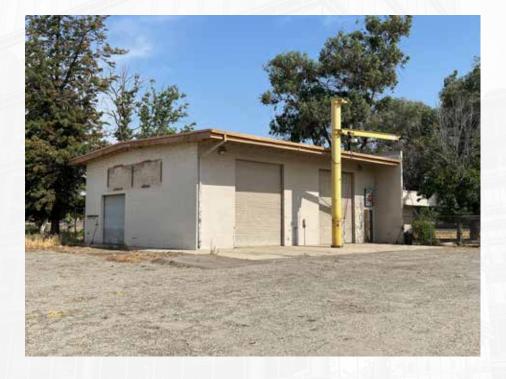

## LISTING HIGHLIGHTS

Hwy 198 Visibility! Small warehouse with office and large yard located at Hwy 198 and Farmersville Blvd. westbound off-ramp. Located within Tulare County. The building includes 3 rollup doors, reception area, 1 private office and 2 restrooms.

## PROPERTY PHOTOS