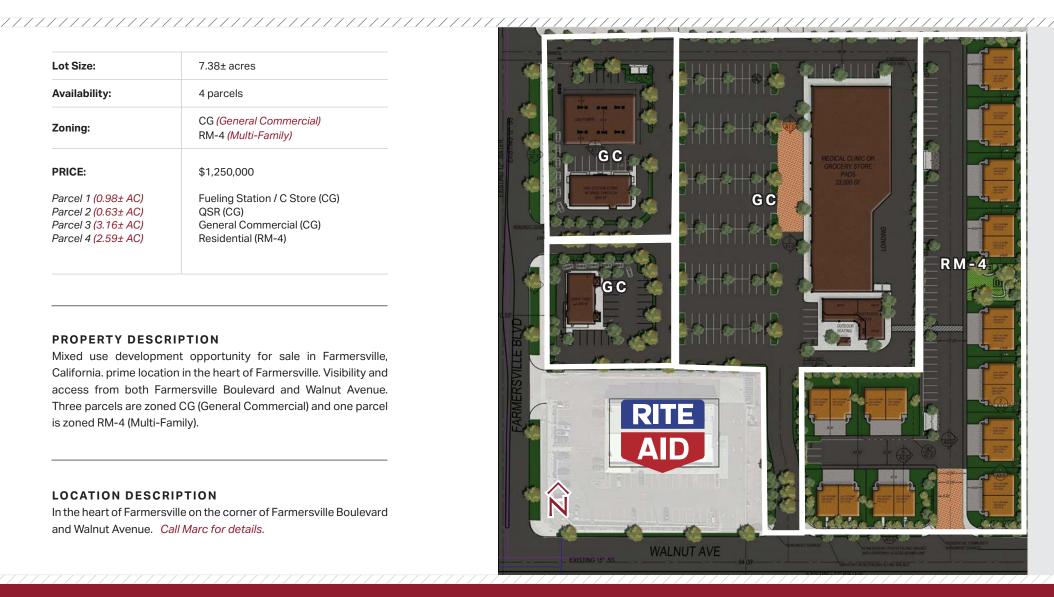

## 7.38± ACRES FARMERSVILLE BLVD. & WALNUT AVE.

FARMERSVILLE, CA

#### **AVAILABLE FOR SALE PROPERTY INFORMATION**

| Lot Size:                                                                                | 7.38± acres                                                                                 |
|------------------------------------------------------------------------------------------|---------------------------------------------------------------------------------------------|
| Availability:                                                                            | 4 parcels                                                                                   |
| Zoning:                                                                                  | CG (General Commercial)<br>RM-4 (Multi-Family)                                              |
| PRICE:                                                                                   | \$1,250,000                                                                                 |
| Parcel 1 (0.98± AC)<br>Parcel 2 (0.63± AC)<br>Parcel 3 (3.16± AC)<br>Parcel 4 (2.59± AC) | Fueling Station / C Store (CG)<br>QSR (CG)<br>General Commercial (CG)<br>Residential (RM-4) |
|                                                                                          |                                                                                             |

#### **PROPERTY DESCRIPTION**

Mixed use development opportunity for sale in Farmersville, California. prime location in the heart of Farmersville. Visibility and access from both Farmersville Boulevard and Walnut Avenue. Three parcels are zoned CG (General Commercial) and one parcel is zoned RM-4 (Multi-Family).