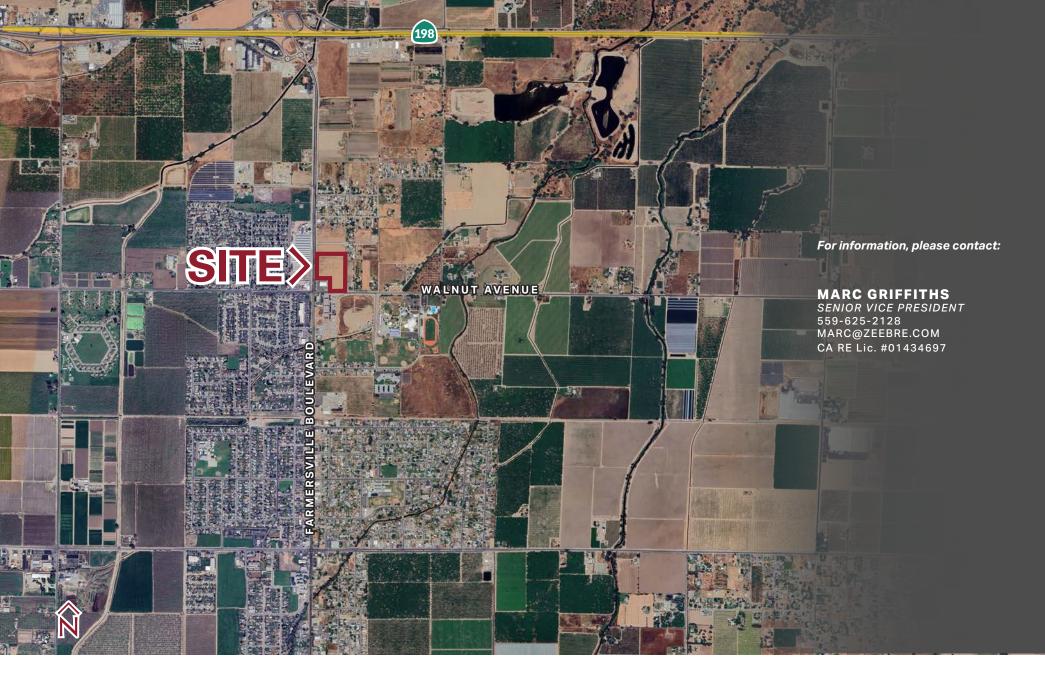

#### LOCATION DESCRIPTION

In the heart of Farmersville on the corner of Farmersville Boulevard and Walnut Avenue. Call Marc for details.

# NEC FARMERSVILLE BOULEVARD & WALNUT AVENUE FARMERSVILLE, CALIFORNIA

For information, please contact:

MARC GRIFFITHS SENIOR VICE PRESIDENT t 559-625-2128 marc@zeebre.com CA RE Lic. #01434697

Independently Owned and Operated | Corporate License #00020875 | Zeebre.com OFFICE: 3447 S. Demaree St., Visalia, CA 93277, t 559-625-2128 The distributor of this communication is performing acts for which a real estate license is required. The information contain