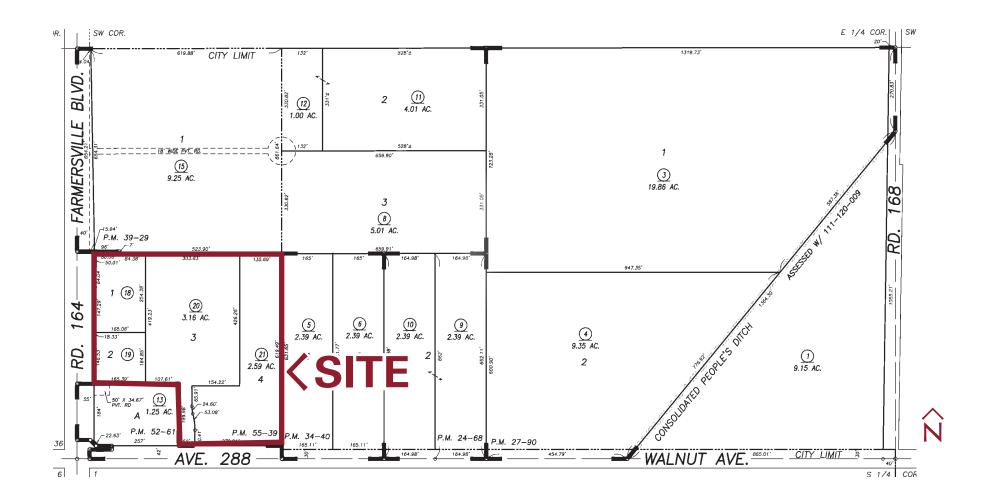

#### **AVAILABLE FOR SALE PROPERTY INFORMATION**

| Lot Size:                                                                                | 7.38± acres                                                                                 |
|------------------------------------------------------------------------------------------|---------------------------------------------------------------------------------------------|
| Availability:                                                                            | 4 parcels                                                                                   |
| Zoning:                                                                                  | CG (General Commercial)<br>RM-4 (Multi-Family)                                              |
| PRICE:                                                                                   | \$1,250,000                                                                                 |
| Parcel 1 (0.98± AC)<br>Parcel 2 (0.63± AC)<br>Parcel 3 (3.16± AC)<br>Parcel 4 (2.59± AC) | Fueling Station / C Store (CG)<br>QSR (CG)<br>General Commercial (CG)<br>Residential (RM-4) |
|                                                                                          |                                                                                             |

#### **PROPERTY DESCRIPTION**

Mixed use development opportunity for sale in Farmersville, California. prime location in the heart of Farmersville. Visibility and access from both Farmersville Boulevard and Walnut Avenue. Three parcels are zoned CG (General Commercial) and one parcel is zoned RM-4 (Multi-Family).