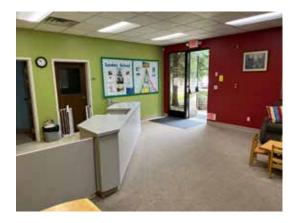

#### LISTING HIGHLIGHTS

9,400sf to 14,100sf of classrooms, offices, play yard in this daycare/preschool facility. Space includes children's restrooms. kitchen area & check in along with a play yard with swings and a jungle gym. Currently shared with a pre-school. Call for pricing and to schedule an appointment to see.

### FOR LEASE • 9,400-14,000 SF - Education Facility 5200 W. Caldwell Ave, Visilia, CA 93277