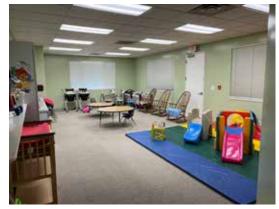

#### LISTING HIGHLIGHTS

9,400sf to 14,100sf of classrooms, offices, play yard in this daycare/preschool facility. Space includes children's restrooms. kitchen area & check in along with a play yard with swings and a jungle gym. Currently shared with a pre-school. Call for pricing and to schedule an appointment to see.

### FOR LEASE • 9,400-14,000 SF - Education Facility 5200 W. Caldwell Ave, Visilia, CA 93277