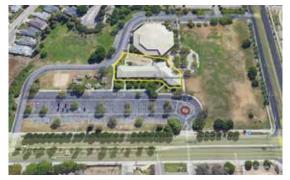

# 9,400 - 14,100 SF of Classrooms, Offices, Play Yard 5200 W. Caldwell Ave, Visilia, CA 93277

For Lease • 9,400-14,000 SF - Education Facility

MARTY ZEEB ZEEB COMMERCIAL BROKER DRE# 00847045 - 559.625.2128 x11 - zeeb@aol.com

#### LISTING HIGHLIGHTS

9,400sf to 14,100sf of classrooms, offices, play yard in this daycare/preschool facility. Space includes children's restrooms. kitchen area & check in along with a play yard with swings and a jungle gym. Currently shared with a pre-school. Call for pricing and to schedule an appointment to see.

### FOR LEASE • 9,400-14,000 SF - Education Facility 5200 W. Caldwell Ave, Visilia, CA 93277