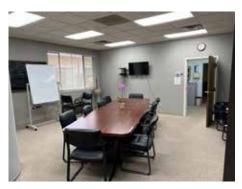

#### LISTING HIGHLIGHTS

9,400sf to 14,100sf of classrooms, offices, play yard in this daycare/preschool facility. Space includes children's restrooms. kitchen area & check in along with a play yard with swings and a jungle gym. Currently shared with a pre-school. Call for pricing and to schedule an appointment to see.

# PHOTOS

### FOR LEASE • 9,400-14,000 SF - Education Facility 5200 W. Caldwell Ave, Visilia, CA 93277