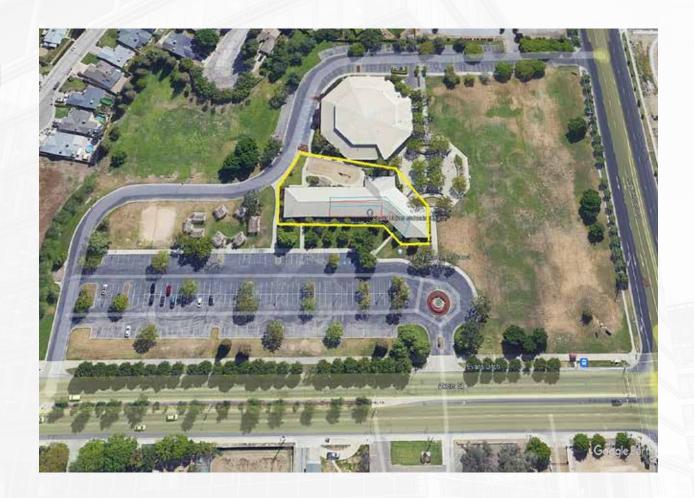

#### LISTING HIGHLIGHTS

9,400sf to 14,100sf of classrooms, offices, play yard in this daycare/preschool facility. Space includes children's restrooms. kitchen area & check in along with a play yard with swings and a jungle gym. Currently shared with a pre-school. Call for pricing and to schedule an appointment to see.

**LEASE RATE: Call for Pricing** 

TYPE: EDUCATIONAL FACILITY

SF: 9,400-14,100 SF