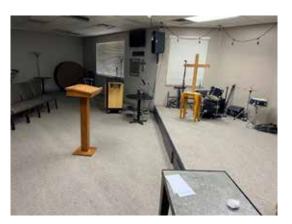

#### LISTING HIGHLIGHTS

9,400sf to 14,100sf of classrooms, offices, play yard in this daycare/preschool facility. Space includes children's restrooms. kitchen area & check in along with a play yard with swings and a jungle gym. Currently shared with a pre-school. Call for pricing and to schedule an appointment to see.

### FOR LEASE • 9,400-14,000 SF - Education Facility 5200 W. Caldwell Ave, Visilia, CA 93277