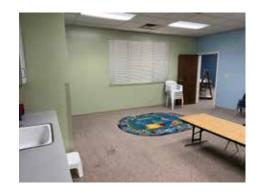

#### LISTING HIGHLIGHTS

9,400sf to 14,100sf of classrooms, offices, play yard in this daycare/preschool facility. Space includes children's restrooms. kitchen area & check in along with a play yard with swings and a jungle gym. Currently shared with a pre-school. Call for pricing and to schedule an appointment to see.

# PHOTOS

### FOR LEASE • 9,400-14,000 SF - Education Facility 5200 W. Caldwell Ave, Visilia, CA 93277