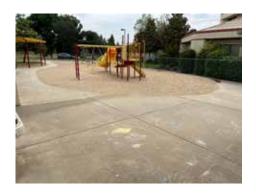

#### LISTING HIGHLIGHTS

9,400sf to 14,100sf of classrooms, offices, play yard in this daycare/preschool facility. Space includes children's restrooms. kitchen area & check in along with a play yard with swings and a jungle gym. Currently shared with a pre-school. Call for pricing and to schedule an appointment to see.

# PHOTOS