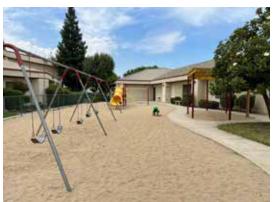

#### LISTING HIGHLIGHTS

9,400sf to 14,100sf of classrooms, offices, play yard in this daycare/preschool facility. Space includes children's restrooms. kitchen area & check in along with a play yard with swings and a jungle gym. Currently shared with a pre-school. Call for pricing and to schedule an appointment to see.

# PHOTOS