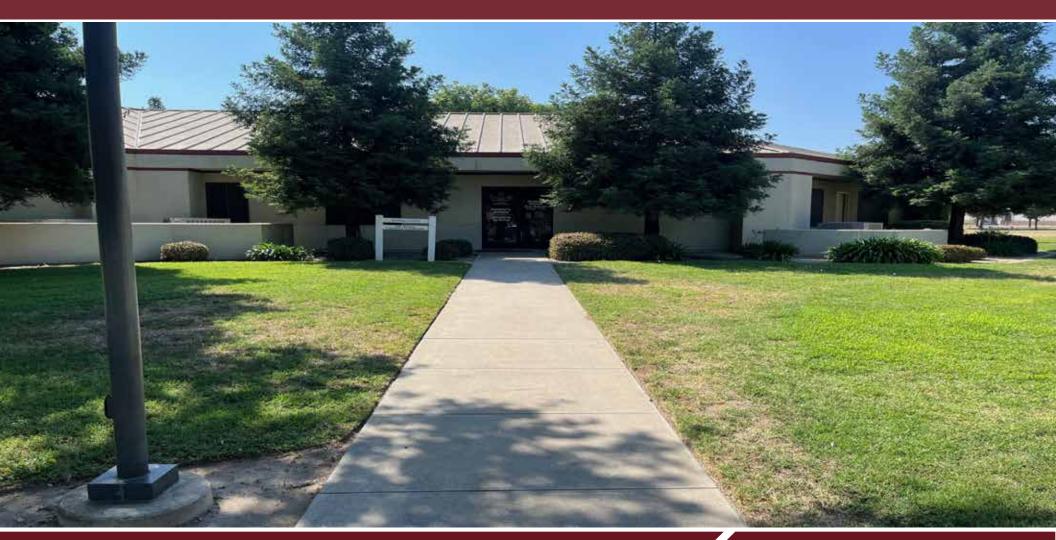

# 9,400 - 14,100 SF of Classrooms, Offices, Play Yard 5200 W. Caldwell Ave, Visilia, CA 93277

For Lease • 9,400-14,000 SF - Education Facility

MARTY ZEEB ZEEB COMMERCIAL BROKER DRE# 00847045 - 559.625.2128 x11 - zeeb@aol.com

#### LISTING HIGHLIGHTS

9,400sf to 14,100sf of classrooms, offices, play yard in this daycare/preschool facility. Space includes children's restrooms. kitchen area & check in along with a play yard with swings and a jungle gym. Currently shared with a pre-school. Call for pricing and to schedule an appointment to see.

### FOR LEASE • 9,400-14,000 SF - Education Facility 5200 W. Caldwell Ave, Visilia, CA 93277