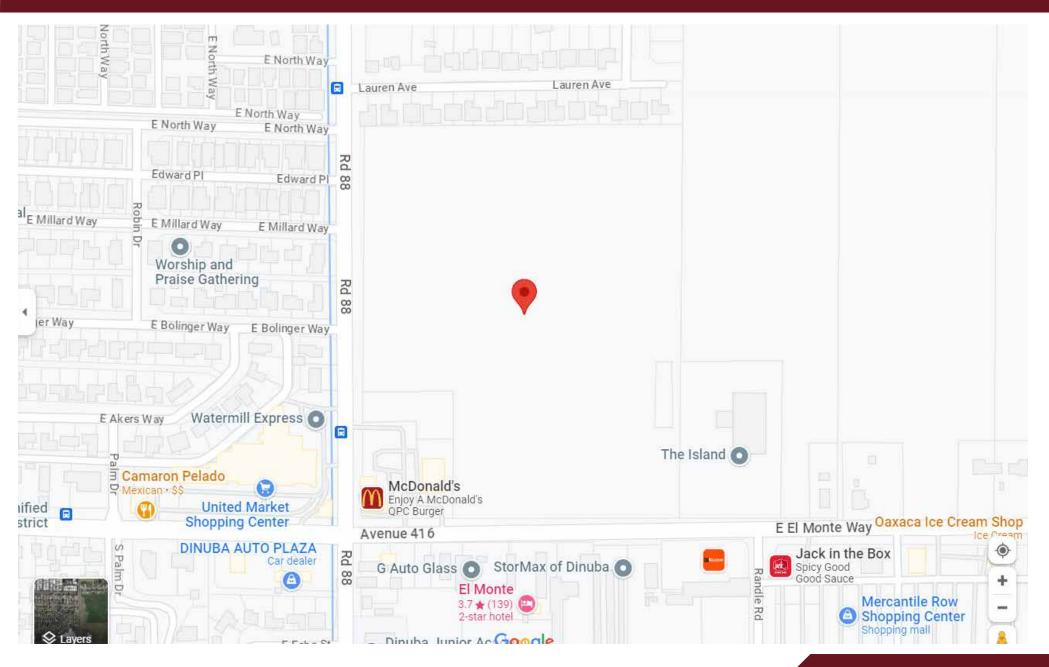

## 32,000 SF Land Parcel in Dinuba's Main Commercial Area

1831 E. El Monte Way, Dinuba, CA 93618

## LISTING HIGHLIGHTS

**SALE PRICE:** \$330,000

TYPE: LAND

SF: 32,000 SF

PARCEL NO: #013-090-037

For Sale an approximate 32,000sf portion of parcel #013-090-037 in Dinuba, CA. Located on E. El Monte Way, Dinuba's main commercial area. Adjacent to Auto Zone and McDonalds.

Land Parcel • 32,000 SF Adjacent to Auto Zone & McDonalds

## 32,000 SF PARCEL ADJACENT TO AUTO ZONE & MCDONALDS 1831 E. El Monte Way, Dinuba, CA 93618