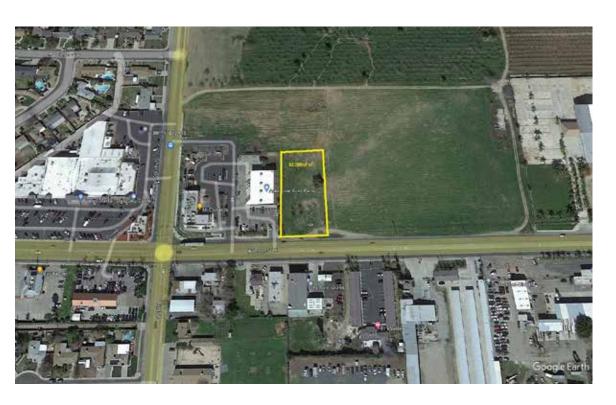

## 32,000 SF Land Parcel in Dinuba's Main Commercial Area

1831 E. El Monte Way, Dinuba, CA 93618

## LISTING HIGHLIGHTS

**SALE PRICE:** \$330,000

TYPE: LAND

SF: 32,000 SF

PARCEL NO: #013-090-037

For Sale an approximate 32,000sf portion of parcel #013-090-037 in Dinuba, CA. Located on E. El Monte Way, Dinuba's main commercial area. Adjacent to Auto Zone and McDonalds.

Land Parcel • 32,000 SF Adjacent to Auto Zone & McDonalds